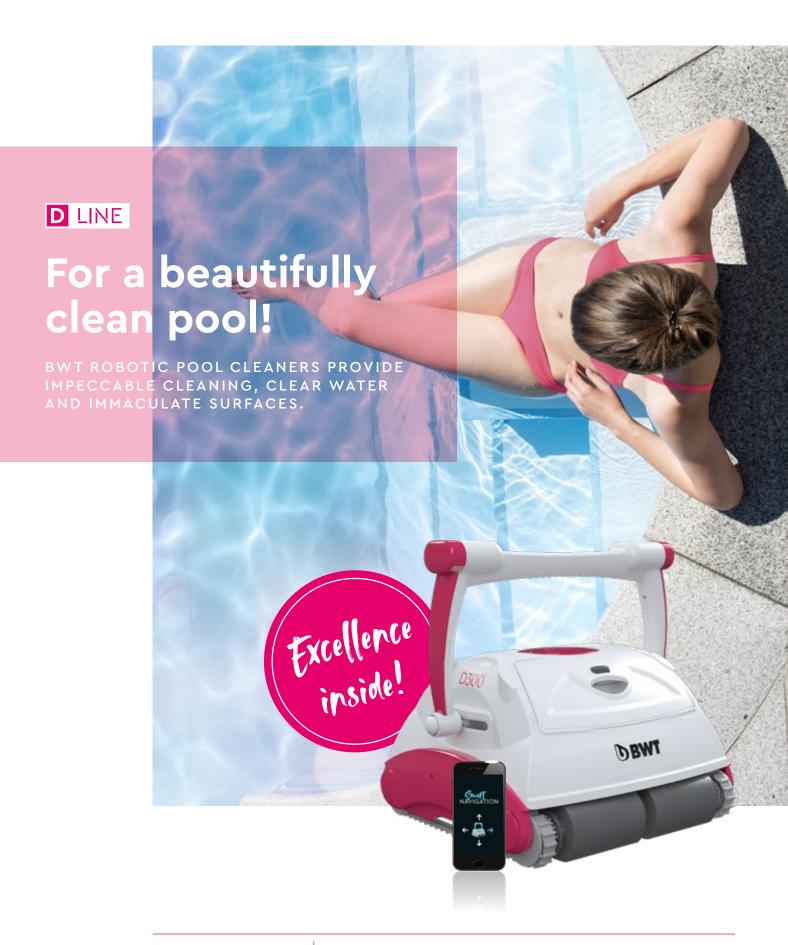

# Excellence inside!

BWT ROBOTIC POOL CLEANERS
PROVIDE IMPECCABLE
CLEANING, CLEAR WATER
AND IMMACULATE
SURFACES.

DBMI