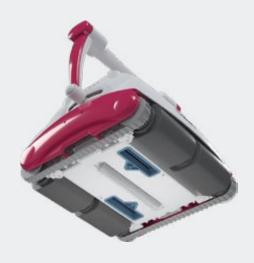

#### The finest filtration on the market

BWT robotic pool cleaners are fitted with a **4D filter**, an exclusive four dimensional filter that cleans four times better than any other. The filter fabric features loops that capture the smallest microparticles, up to 2 microns in diameter. This means that BWT guarantees the finest filtration currently available on the swimming pool market.

#### Ideal for your pool

BWT robotic pool cleaners are perfect for pools of any shape or size, particularly above-ground pools. With their PVA wheels and brushes, BWT robotic cleaners easily navigate any type of surface.