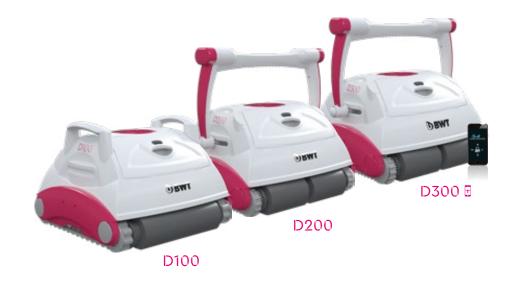

#### Ideal for your pool

BWT robotic pool cleaners are perfect for pools of any shape or size, particularly above-ground pools. With their PVA wheels and brushes, BWT robotic cleaners easily navigate any type of surface.

#### Simple and practical

BWT robotic pool cleaners are **intuitive** and easy to use: you turn it on, and that is it. Freedom is yours!

Simplicity inside!