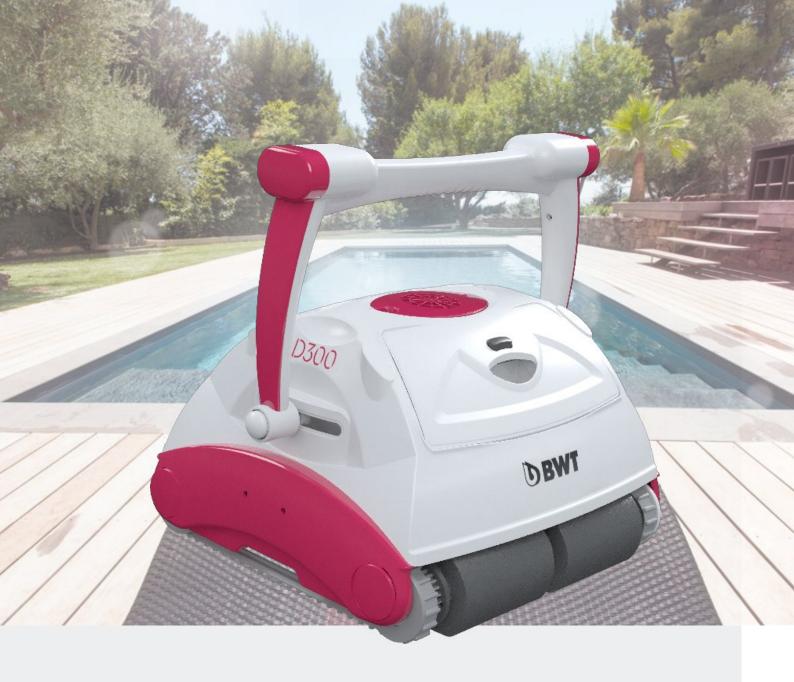

### BWT D LINE 300 E

#### Adjustable handle

The BWT D300 APP robotic cleaners feature an adjustable handle. In its stationary position, it can be used to carry the robotic cleaner, in the water it intelligently balances the cleaner, acting as a counterweight. The handle can be adjusted to a diagonal position to optimise the surface area covered by the robot.