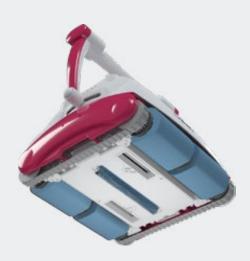

#### The finest filtration on the market

BWT robotic pool cleaners are fitted with a **4D filter**, an exclusive four dimensional filter that cleans four times better than any other. The filter fabric features loops that capture the smallest microparticles, up to 2 microns in diameter. This means that BWT guarantees the finest filtration currently available on the swimming pool market.

#### Ideal for your pool

BWT robotic pool cleaners are perfect for pools of any shape or size, particularly above-ground pools. With their PVA wheels and brushes, BWT robotic cleaners easily navigate any type of surface.