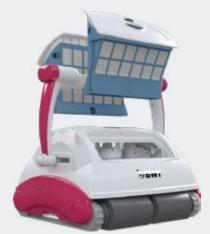

#### **Ergonomic**

The robotic cleaners are designed and created to be comfortable and easy to use:

- The filter is top loaded for easy access. It is fitted with a hand grip to keep your hands clean while washing the filter.
- Effortless transport and storage, thanks to the robust, practical and attractive transport caddy.
- The power cable features an **anti-tangle electrical swivel** that allows the robot total freedom of movement.

#### Adjustable handle

The BWT D300 APP robotic cleaners feature an adjustable handle. In its stationary position, it can be used to carry the robotic cleaner, in the water it intelligently balances the cleaner, acting as a counterweight. The handle can be adjusted to a diagonal position to optimise the surface area covered by the robot.