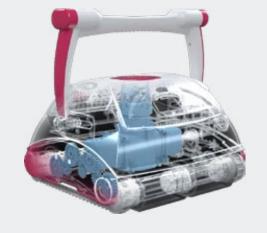

3 years

BWT robotic cleaners are extremely reliable thanks to a hard-wearing **gear** transmission, **a single drive motor** and a powerful **pump** to pick up debris.

This is the **Ultimate Power** system, the ideal solution for fast, optimised travel, unrivalled reliability, and unmatched cleaning.