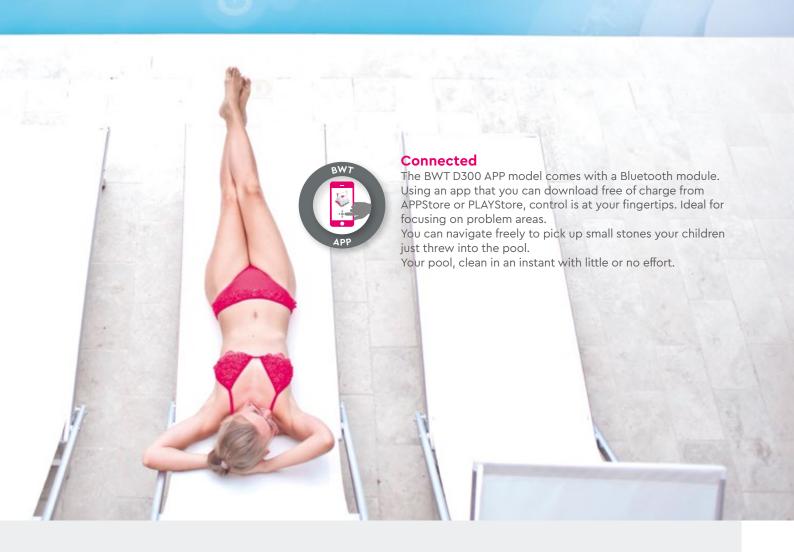

#### Adjustable handle

The BWT D300 APP robotic cleaners feature an adjustable handle. In its stationary position, it can be used to carry the robotic cleaner, in the water it intelligently balances the cleaner, acting as a counterweight. The handle can be adjusted to a diagonal position to optimise the surface area covered by the robot.