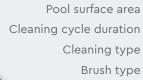

#### **Technical data**

Filtration
Navigation system
Filtration finesse
Drive system
App Store or Play Store
Anti-tangle swivel
Cable length
Adjustable nozzles
Dimensions (L x W x H)
Weight

Storage accessory
Guarantee

up to 100 m<sup>2</sup>

1.5, 2 and 2.5 hours

Floor / Walls / Water line

PVA brush

+ Vibrating brush

4D Filter (x2)

**Smart Navigation** 

2 microns

**Ultimate Power** 

Yes

Yes

23 m

Yes

39.1 x 46.9 x 26.8 cm

11 Kg

Transport caddy

3 years

BWT robotic cleaners are extremely reliable thanks to a hard-wearing **gear** transmission, **a single drive motor** and a powerful **pump** to pick up debris.

This is the **Ultimate Power** system, the ideal solution for fast, optimised travel, unrivalled reliability, and unmatched cleaning.