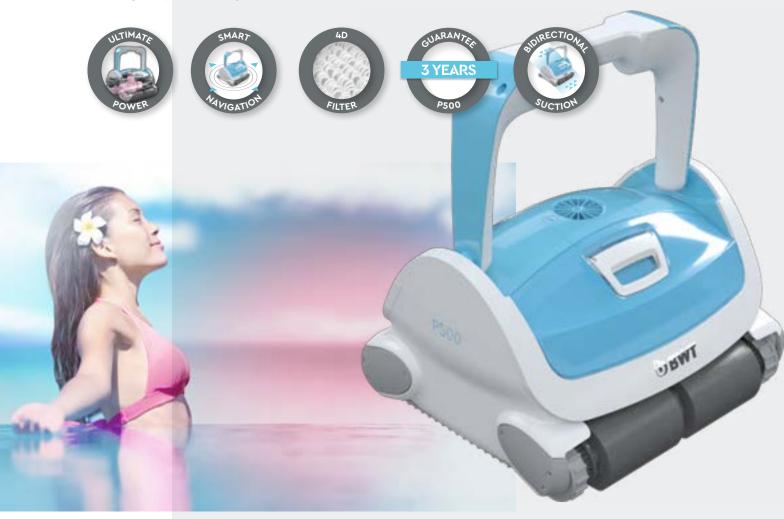

#### **Unmatched suction power**

BWT robotic cleaners feature the most powerful suction of any robot on the market. They can achieve up to twice the suction power through precise adjustment of the nozzles.

#### The finest filtration capacity on the market

BWT robotic pool cleaners are fitted with a **4D filter**, an exclusive four dimensional filter that cleans four times better than any other.

**4D Filter** technology exploits a filter fabric that features loops to capture the tiniest particles, up to 2 microns in diameter.

#### **Ultimate Power!**

BWT robotic cleaners are extremely reliable thanks to a hard-wearing **gear** transmission, **a dual drive motor** system and a powerful **pump** to pick up debris.

This is the **Ultimate Power** system, the ideal solution for fast, optimised travel, unrivalled reliability, and unmatched cleaning.