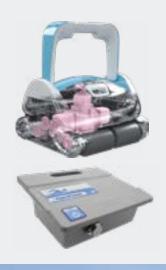

#### BWT P LINE 500

OBM

Filtration
Navigation system
Filtration finesse
Drive system
Anti-tangle swivel
Cable length
Adjustable nozzles
Dimensions (L x W x H)
Weight
Storage accessory

up to 80 m<sup>2</sup>

2 hours

Floor, walls and water line

PVA brush

+ Vibrating brush

4D Filter (x2)

**Smart Navigation** 

2 microns

Ultimate Power

Yes

18 m

Yes

39.1 x 43 x 23.4 cm

11 Kg

Trolley