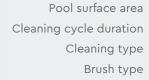

#### BWT P LINE 500

OBM

Filtration
Navigation system
Filtration finesse
Drive system
Anti-tangle swivel
Cable length
Adjustable nozzles
Dimensions (L x W x H)
Weight
Storage accessory

up to 80 m<sup>2</sup>

2 hours

Floor, walls and water line

PVA brush

+ Vibrating brush

4D Filter (x2)

**Smart Navigation** 

2 microns

Ultimate Power

Yes

18 m

Yes

39.1 x 43 x 23.4 cm

11 Kg

Trolley