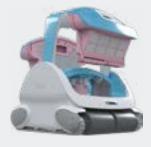

#### BWT P LINE 500

OBM

Filtration
Navigation system
Filtration finesse
Drive system
Anti-tangle swivel
Cable length
Adjustable nozzles
Dimensions (L x W x H)
Weight
Storage accessory

up to 80 m<sup>2</sup>

2 hours

Floor, walls and water line

PVA brush

+ Vibrating brush

4D Filter (x2)

**Smart Navigation** 

2 microns

Ultimate Power

Yes

18 m

Yes

39.1 x 43 x 23.4 cm

11 Kg

Trolley