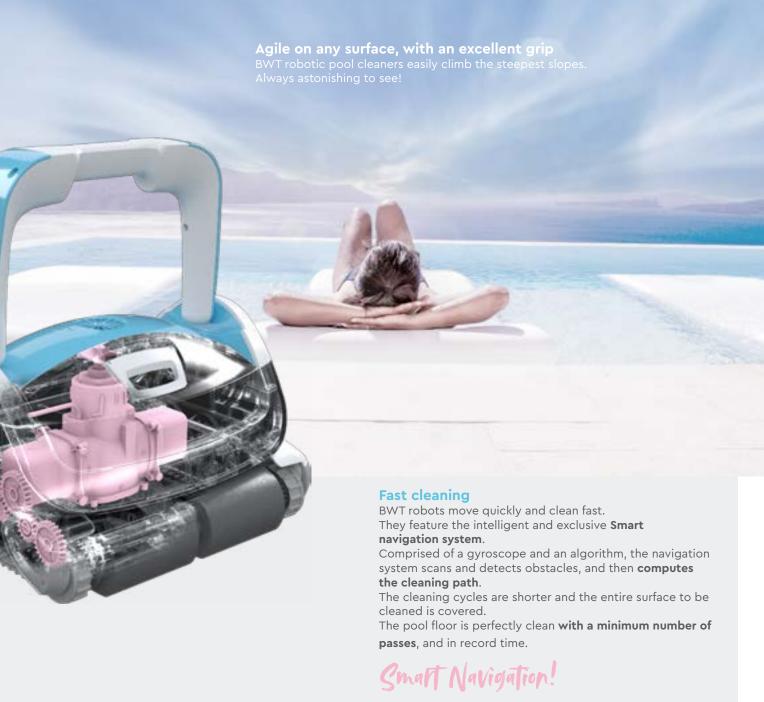

With their fast and logical travel mode and powerful suction, BWT robotic pool cleaners work fast. Cleaning cycles are short, consume less energy and yield an impeccable result.