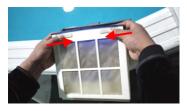

### 5.4 CLEAN THE FILTER TRAY

**IMAGE 4** 

1. Lift the handle

2. Lift the filter tray

3. Push towards the middle to open the filter tray

4. Move the filter panel outwards about 2 cm

5. Pull out the filter panel vertically