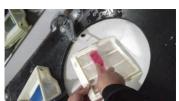

### 5.4 CLEAN THE FILTER TRAY

**IMAGE 4** 

1. Lift the handle

2. Lift the filter tray

3. Push towards the middle to open the filter tray

4. Move the filter panel outwards about 2 cm

5. Pull out the filter panel vertically

6. Rinse the filter

7. Slide the filter tray along the groove

8. Press the two ends of handle to fix with robot

9. Two filter trays reassembled