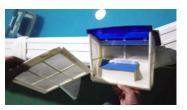

### 5.4 CLEAN THE FILTER TRAY

**IMAGE 4** 

1. Lift the handle

2. Lift the filter tray

3. Push towards the middle to open the filter tray

4. Move the filter panel outwards about 2 cm

5. Pull out the filter panel vertically

6. Rinse the filter

7. Slide the filter tray along the groove

8. Press the two ends of handle to fix with robot

9. Two filter trays reassembled