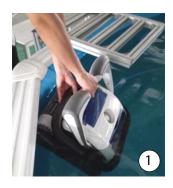

#### **IMAGE 1**

When you put the cleaner into the water, please hold the top handle and make sure to empty the trapped air inside. The cleaner will then sink to the pool floor.