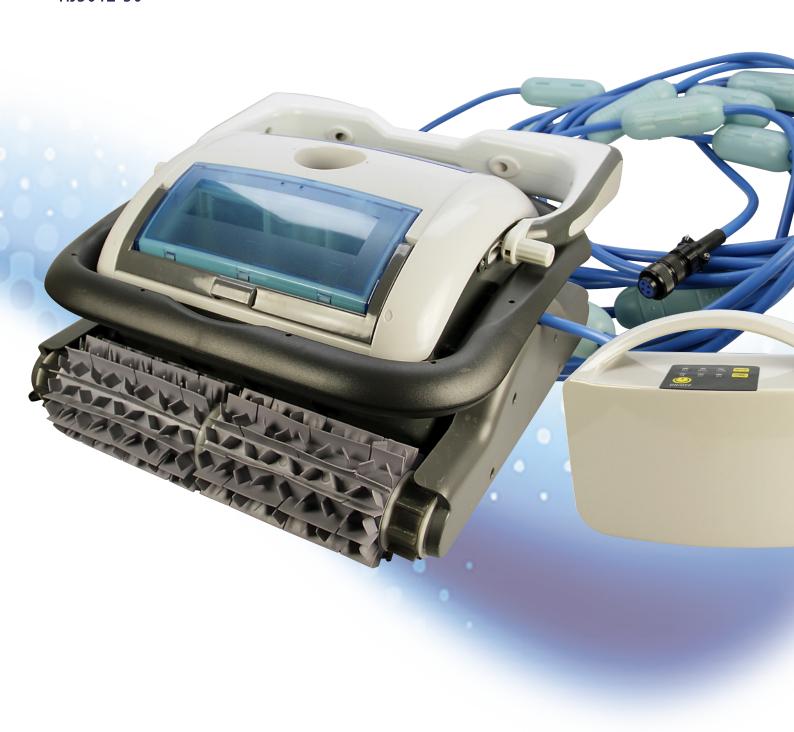

## 1. INTRODUCTION

The robotic pool cleaner HJ3012 (with smart phone app) is a new type of highly efficient and energy-saving swimming pool cleaning robot. Through its advanced computer controlled program, it can clean the pool walls and bottom automatically. At the same time, it filters the pool water and gets rid of suspended particles from the pool bottom.

# 4. SPECIFICATIONS

| 1 | Rated input voltage: 220 V (230 V) |                    |
|---|------------------------------------|--------------------|
| 2 | Frequency:                         | 50 Hz / 60Hz       |
| 3 | Output voltage: 24V                |                    |
| 4 | Power:                             | 200 W              |
| 5 | Working cycle: 1 t / 2 t /         |                    |
| 6 | Cable length: 18 m                 |                    |
| 7 | Roller length: 465 mm              |                    |
| 8 | Max cleaning area:                 | 200 m <sup>2</sup> |

| 9  | Flow rate:              | 20 m³/t                    |
|----|-------------------------|----------------------------|
| 10 | Filter net density:     | 180 um                     |
| 11 | Pool water temperature: | 10-32 ℃                    |
| 12 | Moving speed:           | Max 12,5 m/min             |
| 13 | IP grade:               | Cleaner: IPX8 /            |
|    |                         | Power supply unit:<br>IPx5 |
| 14 | Cleaner weight:         | 12,5 kg (uden kabel)       |