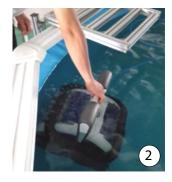

#### **IMAGE 2**

When pulling the cleaner out of the water, leave the cleaner hanging above water for about 10-15 seconds to empty the water inside. Please hold the top handle only, never pull the cable.