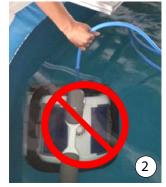

#### **IMAGE 2**

When pulling the cleaner out of the water, leave the cleaner hanging above water for about 10-15 seconds to empty the water inside. Please hold the top handle only, never pull the cable.