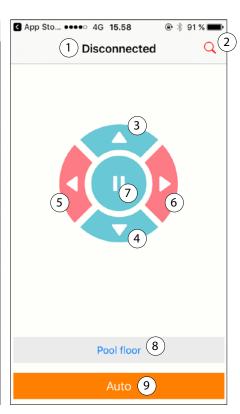

## 5.3 BLUETOOTH FOR SMART PHONE

| NR. | INDICATOR            | FUNCTION                                                                                                                        |  |
|-----|----------------------|---------------------------------------------------------------------------------------------------------------------------------|--|
| 1   | Bluetooth status     | Disconnected / Connected                                                                                                        |  |
| 2   | Searching signal     | Press to start searching Bluetooth signal                                                                                       |  |
| 3   | <b>A</b>             | Manual walking forward                                                                                                          |  |
| 4   | ▼                    | Manual walking backward                                                                                                         |  |
| 5   | ◀                    | Manual left turn                                                                                                                |  |
| 6   | <b>&gt;</b>          | Manual right turn                                                                                                               |  |
| 7   | Stop sign            | Manual stop machine                                                                                                             |  |
| 8   | Mode                 | <ul> <li>Pool floor mode</li> <li>Pool wall mode</li> <li>One floor one wall mode</li> <li>Three floor one wall mode</li> </ul> |  |
| 9   | Auto play<br>or stop | Auto Play: working as selected mode                                                                                             |  |
|     |                      | Stop: stop working automatically                                                                                                |  |

Attention: ◀ and ▶ need to be pressed constantly