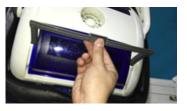

#### **IMAGE 1**

When you put the cleaner into the water, please hold the top handle and make sure to empty the trapped air inside. The cleaner will then sink to the pool floor.