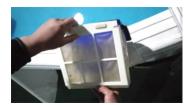

### 5.4 CLEAN THE FILTER TRAY

**IMAGE 4** 

1. Lift the handle

2. Lift the filter tray

3. Push towards the middle to open the filter tray

4. Move the filter panel outwards about 2 cm

5. Pull out the filter panel vertically

6. Rinse the filter

7. Slide the filter tray along the groove

8. Press the two ends of handle to fix with robot

9. Two filter trays reassembled