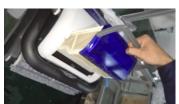

#### **IMAGE 2**

When pulling the cleaner out of the water, leave the cleaner hanging above water for about 10-15 seconds to empty the water inside. Please hold the top handle only, never pull the cable.