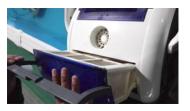

# 5.1 PANEL

IMAGE 3

| NO. | SIGN                       | FUNCTION                    |
|-----|----------------------------|-----------------------------|
| 1   | INDICATOR                  | INDICATE THE MACHINE STATUS |
|     | Two or three indicators on | Machine stopped             |
|     | 1H flash slowly            | Machine running for 1 hour  |
|     | 2H flash slowly            | Machine running for 2 hour  |
|     | 3H flash slowly            | Machine running for 3 hour  |
|     | ALL light on               | Working under mode ALL      |
|     | WALL light on              | Working under mode WALL     |

|   | FLOOR light on                      |                                            | Working under mode FLOOR                                                    |
|---|-------------------------------------|--------------------------------------------|-----------------------------------------------------------------------------|
|   | ALL+ FLOOR light on                 |                                            | Working under mode ALL-FLOOR                                                |
|   | ALL >> WALL >>                      | FLOOR flash in order                       | Manual: forward                                                             |
|   | FLOOR >> WALL >> ALL flash in order |                                            | Manual: backward                                                            |
|   | 3H >> 2H >> 1H                      | flash in order                             | Manual: left turn                                                           |
|   | 1H >> 2H >> 3H                      | flash in order                             | Manual: right turn                                                          |
|   | All lights flash slo                | owly                                       | Auto run finish                                                             |
| 2 | MODE OPTIONS                        |                                            | CHOOSE DIFFERENT MODE FOR DIFFER-<br>ENT PURPOSE                            |
|   | ALL                                 | ALL WALL FLOOR MODEL TIME ON/OFF           | To clean the swimming pool floor wall and water line (once wall once floor) |
|   | WALL                                | ALL WALL FLOOR MODEL TIME ON/OFF           | To clean the swimming pool wall only                                        |
|   | FLOOR                               | ALL WALL FLOOR MODEL TIME ON/OFF           | To clean the swimming pool floor only                                       |
|   | ALL + FLOOR                         | ALL WALL FLOOR MODEL TIME ON/OFF           | To clean three times the swimming floor and one time the pool wall          |
| 3 | ON/OFF                              |                                            | SWITCH ON OR OFF                                                            |
|   | Press this button                   |                                            | Machine will be switched on                                                 |
|   | Press this button                   | twice                                      | Machine will work under selected mode                                       |
|   | Press this button third time        |                                            | Machine will be switched off                                                |
| 4 | TIME                                |                                            | WORKING DURATION OPTION                                                     |
|   | 1H                                  | ALL WALL FLOOR MODE  TH 2H 3H TIME  ON/OFF | Machine runs for 1 hour                                                     |

| 2H | ALL WALL FLOOR MODE  TH ZH SH TINC  ON/OFF | Machine runs for 2 hours |
|----|--------------------------------------------|--------------------------|
| 3H | ALL WALL FLOOR WOOLE TH 2H 3H TINC ON/OFF  | Machine runs for 3 hours |