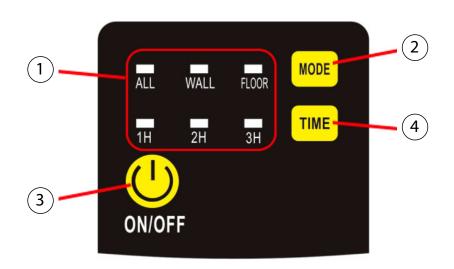

# 5.1 PANEL

IMAGE 3

| NO. | SIGN                       | FUNCTION                    |
|-----|----------------------------|-----------------------------|
| 1   | INDICATOR                  | INDICATE THE MACHINE STATUS |
|     | Two or three indicators on | Machine stopped             |
|     | 1H flash slowly            | Machine running for 1 hour  |
|     | 2H flash slowly            | Machine running for 2 hour  |
|     | 3H flash slowly            | Machine running for 3 hour  |
|     | ALL light on               | Working under mode ALL      |
|     | WALL light on              | Working under mode WALL     |

|   | FLOOR light on                      |                                            | Working under mode FLOOR                                                    |
|---|-------------------------------------|--------------------------------------------|-----------------------------------------------------------------------------|
|   | ALL+ FLOOR light on                 |                                            | Working under mode ALL-FLOOR                                                |
|   | ALL >> WALL >>                      | FLOOR flash in order                       | Manual: forward                                                             |
|   | FLOOR >> WALL >> ALL flash in order |                                            | Manual: backward                                                            |
|   | 3H >> 2H >> 1H                      | flash in order                             | Manual: left turn                                                           |
|   | 1H >> 2H >> 3H                      | flash in order                             | Manual: right turn                                                          |
|   | All lights flash slo                | owly                                       | Auto run finish                                                             |
| 2 | MODE OPTIONS                        |                                            | CHOOSE DIFFERENT MODE FOR DIFFER-<br>ENT PURPOSE                            |
|   | ALL                                 | ALL WALL FLOOR MODEL TIME ON/OFF           | To clean the swimming pool floor wall and water line (once wall once floor) |
|   | WALL                                | ALL WALL FLOOR MODEL TIME ON/OFF           | To clean the swimming pool wall only                                        |
|   | FLOOR                               | ALL WALL FLOOR MODEL TIME ON/OFF           | To clean the swimming pool floor only                                       |
|   | ALL + FLOOR                         | ALL WALL FLOOR MODEL TIME ON/OFF           | To clean three times the swimming floor and one time the pool wall          |
| 3 | ON/OFF                              |                                            | SWITCH ON OR OFF                                                            |
|   | Press this button                   |                                            | Machine will be switched on                                                 |
|   | Press this button                   | twice                                      | Machine will work under selected mode                                       |
|   | Press this button third time        |                                            | Machine will be switched off                                                |
| 4 | TIME                                |                                            | WORKING DURATION OPTION                                                     |
|   | 1H                                  | ALL WALL FLOOR MODE  TH 2H 3H TIME  ON/OFF | Machine runs for 1 hour                                                     |

| 2H | ALL WALL FLOOR MODE  TH ZH SH TINC  ON/OFF | Machine runs for 2 hours |
|----|--------------------------------------------|--------------------------|
| 3H | ALL WALL FLOOR WOOLE TH 2H 3H TINC ON/OFF  | Machine runs for 3 hours |