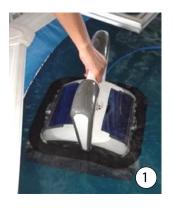

#### **IMAGE 1**

When you put the cleaner into the water, please hold the top handle and make sure to empty the trapped air inside. The cleaner will then sink to the pool floor.