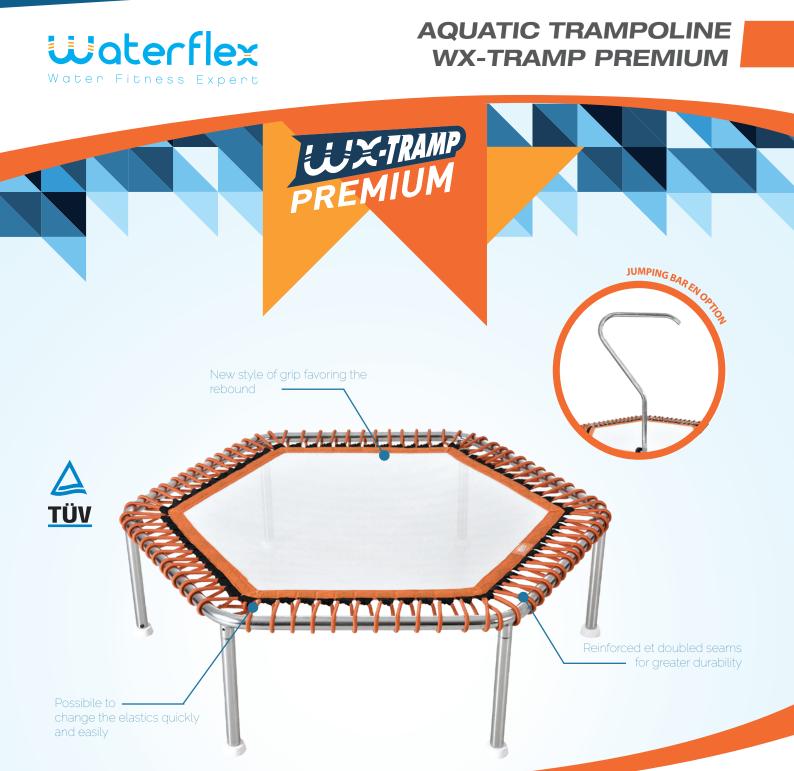

The alveolar jumping mat WX tramp was selected to ensure the best possible bounce, thanks to a smoother movement of water. These **technical fibres** offer durability, permeability and use with bare feet.

## **FEATURES**

- Alveolar jumping mat
- Inox structure in AISI 304
- Silicone stabilizers
- Reinforced seams
- Great stability
- Individual elastics

| Material    | AISI 304 stainless steel construction |                  |
|-------------|---------------------------------------|------------------|
| Water depth | 1,20 m to 1,70 m                      |                  |
| Models      | Round                                 | Hexagonal        |
| Dimensions  | Ø 101 cm x H 34 cm                    | 112 cm x H 34 cm |
| Max Load    | 100 Kg                                |                  |
| Weight      | 6,3 kg                                |                  |
| Ref         | WX-TR2-ROND                           | WX-TR2-HEXA      |
| Warranty    | 2 ans                                 |                  |
|             | Certification : CE                    |                  |