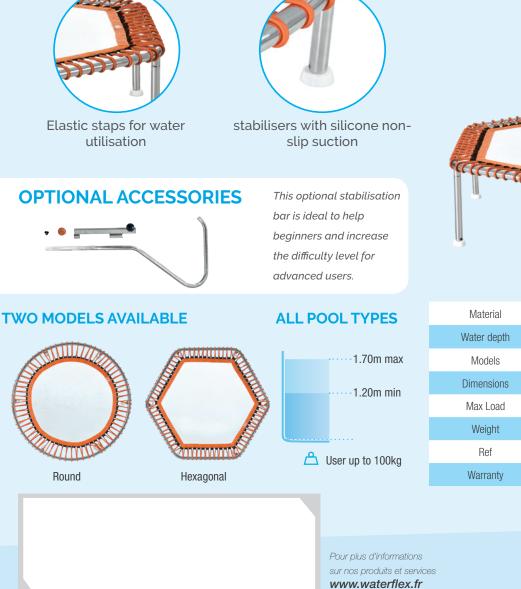

The WX Tramp is available in two versions, round and hexagonal. The hexagonal version is specially designed to take up **minimum space** in small pools and is easily stacked for storage.

## **FEATURES**

- Alveolar jumping mat
- Inox structure in AISI 304
- Silicone stabilizers
- Reinforced seams
- Great stability
- Individual elastics

| Material    | AISI 304 stainless steel construction |                  |
|-------------|---------------------------------------|------------------|
| Water depth | 1,20 m to 1,70 m                      |                  |
| Models      | Round                                 | Hexagonal        |
| Dimensions  | Ø 101 cm x H 34 cm                    | 112 cm x H 34 cm |
| Max Load    | 100 Kg                                |                  |
| Weight      | 6,3 kg                                |                  |
| Ref         | WX-TR2-ROND                           | WX-TR2-HEXA      |
| Warranty    | 2 ans                                 |                  |
|             | Certification : CE                    |                  |