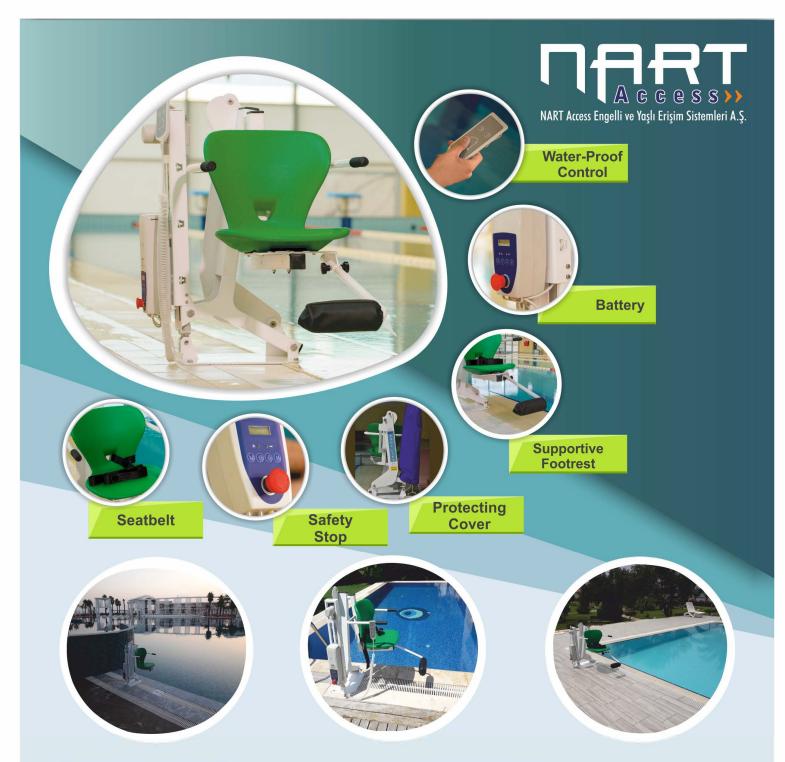

## **TECHNICAL SPECIFICATIONS**

- -150 kg weight capacity
- -All stainless steel construction
- -Corrosion endurance like water erosion,
- high temperature etc.
- -Adjustable footrest and seat belt
- -Water resistant handset
- -Actuator driving gear and power supply
- -CE Certified product
- -ISO 9001 Certified Manufacturer
- -2 year structural warranty

## **AREAS OF USAGE**

-Disabled hydrothreapy pools -Health tourism hotels for elder and disabled people -Water sports and swimming pools for disabled people -Eldery care services ( nursing homes, holiday villages or Rehabilititation services ) -Rehabilititation services in Clinic Hotels -SPA or Termal spring facilities -Sports federations -Private sports facilities -Municipal pool facilities -Private pools

## **ADVANTAGES**

- -Easy setup and montage
- -Secured transfer
- -Made in Turkey (spare parts and technical service)
- -Indoor and outdoor usage
- -Stainless guarantee
- -Having all documentation
- (for all public institutions)