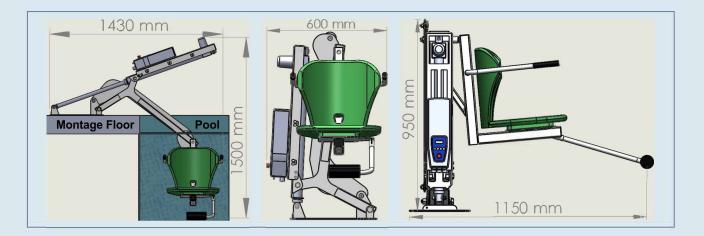

## **TECHNICAL SPECIFICATIONS**

- -150 kg weight capacity
- -All stainless steel construction
- -Corrosion endurance like water erosion,
- high temperature etc.
- -Adjustable footrest and seat belt
- -Water resistant handset
- -Actuator driving gear and power supply
- -CE Certified product
- -ISO 9001 Certified Manufacturer
- -2 year structural warranty