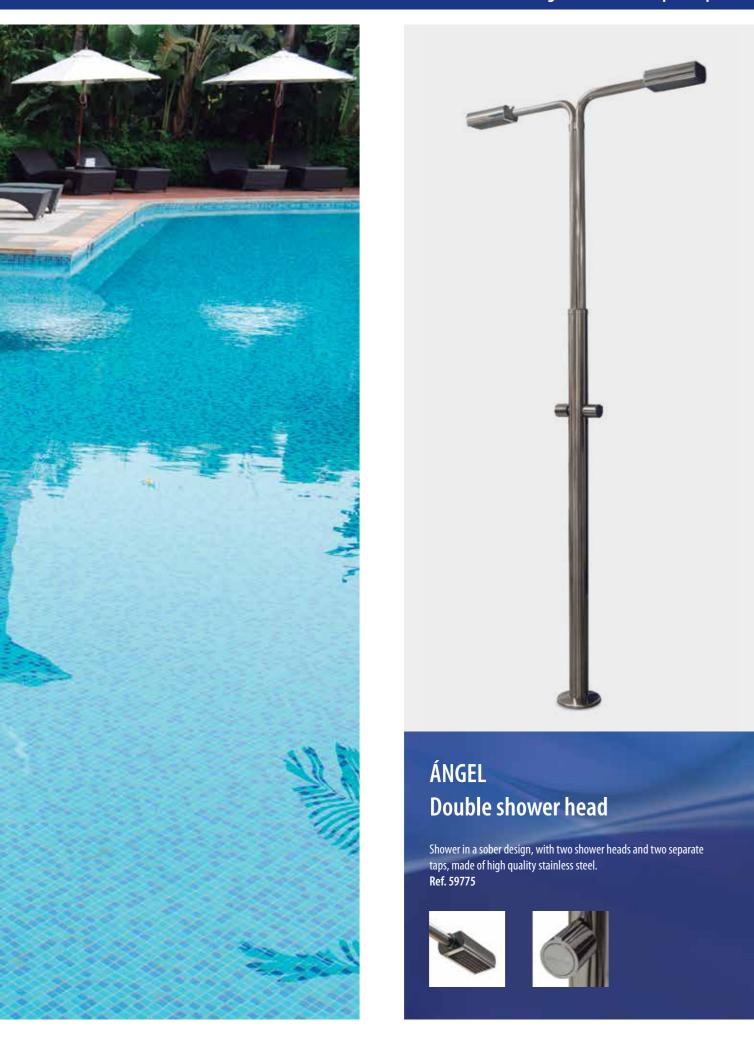

# Public pools: 2 shower heads Shower with 2 timer taps

Highly resistant stainless steel shower specially designed for facilities with a high concentration of users. Comes with two shower heads and two push button timer taps that avoid the unnecessary consumption of water. **Ref. 59778** 