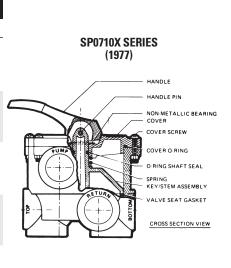

| 10        |
| SPX0603Z2A                  | O-Ring/Teflon Shaft Seal                                                                                   | 1         |
| SPX0710D                    | Valve Seat Gasket, 6 Spoke                                                                                 | 10        |
| SPX0710XBA                  | Key, Cover and Handle Assembly –                                                                           |           |
|                             | Replaces SPX0710B (cover) and SPX0710C                                                                     | 5         |
|                             |                                                                                                            |           |



## **SP0712 SERIES**



## SP0710 SERIES (1969-1975)