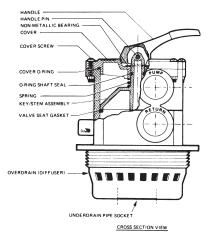

|
| SPX0603Z2A                  | O-Ring/Teflon Shaft Seal                                                                                   | 1         |
| SPX0710D                    | Valve Seat Gasket, 6 Spoke                                                                                 | 10        |
| SPX0710XBA                  | Key, Cover and Handle Assembly –                                                                           |           |
|                             | Replaces SPX0710B (cover) and SPX0710C                                                                     | 5         |
|                             |                                                                                                            |           |



## **SP0712 SERIES**



## SP0710 SERIES (1969-1975)