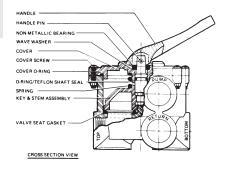

## Cat. Nos. SP0710, 0710X, 0711, 0712, 1 ½" Vari-Flo Valves (1976-

| Part No.                    | Description                                                                                                | Ctn. Qty. |
|-----------------------------|------------------------------------------------------------------------------------------------------------|-----------|
| SPX0710XF                   | Handle                                                                                                     | 10        |
| SPX0710XZ7                  | Handle Pin                                                                                                 | 25        |
| SPX0710Z16                  | Non-Metallic Bearing                                                                                       | 25        |
| SPX0710XZ3                  | Cover O-Ring                                                                                               | 10        |
| SPX0735GA                   | O-Ring/Teflon Shaft Seal                                                                                   | 10        |
| SPX0710Z1A                  | Cover Screw with Nut (Set of 6 each)                                                                       | 10        |
| SPX0603S                    | Spring                                                                                                     | 5         |
| SPX0710Z62                  | Spring Washers (Set of 2)                                                                                  | 25        |
| SPX0710K                    | 1/4" Plastic Pipe Plug                                                                                     | 25        |
| SPX0710XD                   | Valve Seat Gasket, 5 Spoke – for "X" Valve Body                                                            | 10        |
| SPX0710XC                   | Key/Stem Assembly                                                                                          | 10        |
| SPX0710XBA                  | Key, Cover and Handle Assembly – White                                                                     | 5         |
| SPX0710XBA17                | Key, Cover and Handle Assembly – Black                                                                     | 5         |
| SPX0710MA                   | Threaded Sight Glass with Gasket                                                                           | 10        |
| SX200Z9                     | Gasket for Threaded Sight Glass                                                                            | 25        |
| SPX0710XALLAA               | Valve Body with Gasket and Sight Glass – Style "ALL"                                                       | 1         |
| SPX0710XA3A                 | Valve Body with Gasket and Sight Glass – Style 3                                                           | 1         |
| SPX0710X32AA                | Valve Body with Gasket and Sight Glass – with Filter                                                       |           |
|                             | Tank Pipes and Locknuts — for S200, S240 <b>only</b>                                                       | 1         |
| SPX0710XR50AA               | Valve Body and Sight Glass – with Filter                                                                   |           |
|                             | Tank Pipes and Locknuts. "Reverse" style – for                                                             |           |
|                             | DE Series only                                                                                             | 1         |
| SPX0710X62AA                | Valve Body with Gasket and Sight Glass – with Filter                                                       |           |
|                             | Tank Pipes and Locknuts – for Pro Series                                                                   |           |
|                             | (Side Mount) <b>only</b>                                                                                   | 1         |
| SPX0712AA                   | Top Mount Threaded Valve Body with Gasket,                                                                 | 1         |
|                             | Sight Glass and Diffuser ( for Hayward Filters)                                                            |           |
| SPX07122AA                  | Top Mounted Threaded Valve Body with Gasket,                                                               |           |
|                             | Sight Glass and Diffuser ( for Pac-Fab; 6" UNC)                                                            | 1         |
| SPX0710Z9                   | 3M Adhesive, 5 oz. tube for Valve Seat Gasket                                                              | 10        |
| NOTE: Parts below are for S | SP0710 and 0711 Series (1969–1975). These parts are <i>NOT</i> interchangeable with current production mod | els.      |
| SPX0710Z7                   | Handle Pin                                                                                                 | 10        |
| SPX0710Z3                   | Cover O-Ring                                                                                               | 10        |
| SPX0603Z2A                  | O-Ring/Teflon Shaft Seal                                                                                   | 1         |
| SPX0710D                    | Valve Seat Gasket, 6 Spoke                                                                                 | 10        |
| SPX0710XBA                  | Key, Cover and Handle Assembly –                                                                           |           |
|                             | Replaces SPX0710B (cover) and SPX0710C                                                                     | 5         |
|                             |                                                                                                            |           |