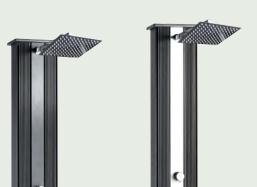

Ρ4

GARDEN SHOWER HYBRID SHOWER HYBRID SHOWER

BELLAGIO DADA Straight

P6

**DADA Curve** 

P8

### Elegant design and high-quality finishes

Solar heating and hot-cold connection to shower throughout the year.

Hybrid technology - solar and domestic

→ Available in 3 colors

# Curve & elegance

Design with refined curves.

Solar heating and hot-cold water connection to shower throughout the year.

Aluminium

- Hybrid technology - solar and domestic

40 L

2 years