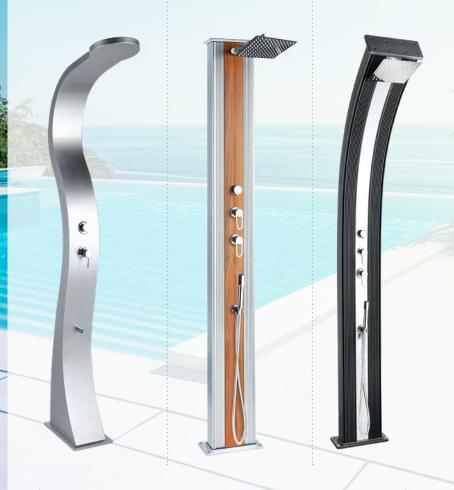

Ρ4

GARDEN SHOWER HYBRID SHOWER HYBRID SHOWER

BELLAGIO DADA Straight

P6

**DADA Curve** 

P8

### Elegant design and high-quality finishes

Solar heating and hot-cold connection to shower throughout the year.

Hybrid technology - solar and domestic

→ Available in 3 colors

# Curve & elegance

Design with refined curves.

Solar heating and hot-cold water connection to shower throughout the year.

Aluminium

- Hybrid technology - solar and domestic

40 L

2 years