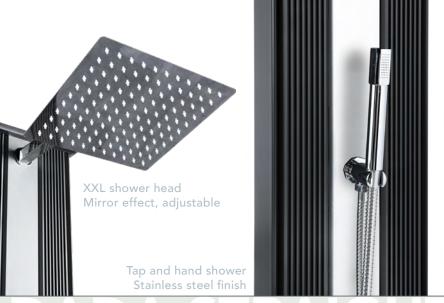

### Elegant design and high-quality finishes

Solar heating and hot-cold connection to shower throughout the year.

Hybrid technology - solar and domestic

→ Available in 3 colors

# Curve & elegance

Design with refined curves.

Solar heating and hot-cold water connection to shower throughout the year.

Aluminium

- Hybrid technology - solar and domestic

40 L

2 years