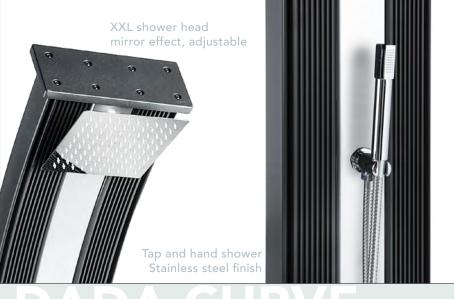

### Elegant design and high-quality finishes

Solar heating and hot-cold connection to shower throughout the year.

Hybrid technology - solar and domestic

→ Available in 3 colors

# Curve & elegance

Design with refined curves.

Solar heating and hot-cold water connection to shower throughout the year.

Aluminium

- Hybrid technology - solar and domestic

40 L

2 years