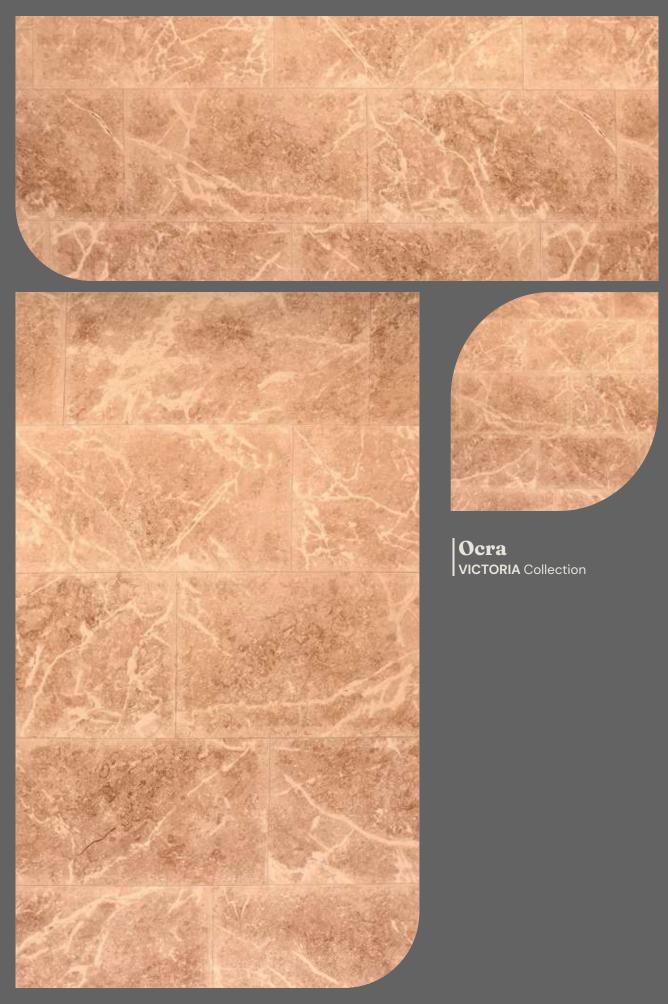

### COLLECTIONS

For the 2025 season, we bring the **VICTORIA Collection** to the market, proposing 5 minimalistic, harmonic, realistic, integrable and according to interior design trends. Bianco, Perla, Grigio, Ocra and Aurum, are the proposals we bring to dress the pools with the probably one of the most elegant collections in the PVC reinforced membrane market, complementing our successful and wellknown **KERAMIK Collection.** 

Perla VICTORIA Collection

Grigio VICTORIA Collection

Aurum VICTORIA Collection

Bianco VICTORIA Collection