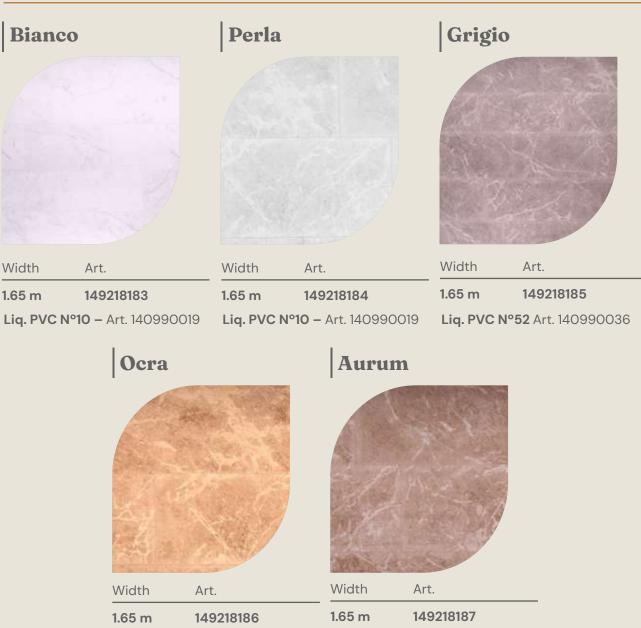

### COLLECTIONS

For the 2025 season, we bring the **VICTORIA Collection** to the market, proposing 5 minimalistic, harmonic, realistic, integrable and according to interior design trends. Bianco, Perla, Grigio, Ocra and Aurum, are the proposals we bring to dress the pools with the probably one of the most elegant collections in the PVC reinforced membrane market, complementing our successful and wellknown **KERAMIK Collection.** 

# VICTORIA NEW

#### PRESENTATION

| 3D Antislip 📥 | <u>1.5 mm</u> | <u>1.65 m</u> | 25 m   | <u>10r x pallet</u> | <u>412.5</u> m2 |
|---------------|---------------|---------------|--------|---------------------|-----------------|
| Surface       | Thickness     | Width         | Length | Conditioning        | m2/pallet       |