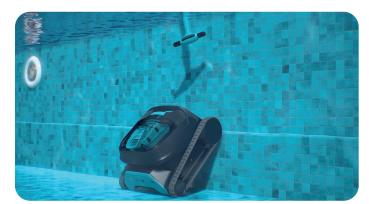

#### Click-Up™

Using the Clicker, the Dolphin will climb up to you, for easy removal from the pool

\* Only on LIBERTY 300 and LIBERTY 400