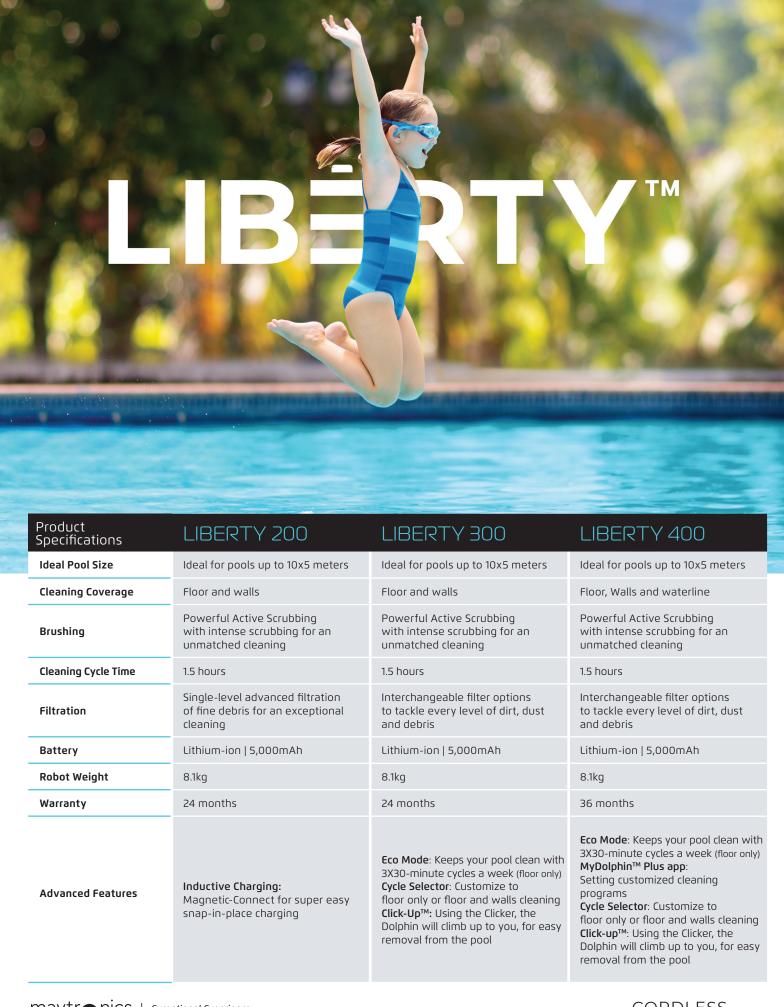

## The Same Unmatched Dolphin Performance - Now Cordless!

**Dolphin LIBERTY** line presents a new generation of pool cleaning, with a new cordless design for unmatched agility and inductive charging, featuring "Magnetic-Connect" for easy snap-in-place and walk-away charging. The **Dolphin LIBERTY** offers new cool features such as the "Eco Mode", that keeps your pool clean all week with short and efficient cleaning cycles and the "Cycle Selector" - now you can customize to floor only or floor and walls cleaning. The **LIBERTY 400** model, includes the MyDolphin<sup>™</sup> Plus app, with Bluetooth® connectivity, setting customized cleaning programs.

### Inductive Charging

Magnetic connect for super easy snap-in-place charging, with new cordless design for unmatched agility

#### Click-Up™

Using the Clicker, the Dolphin will climb up to you, for easy removal from the pool

\* Only on LIBERTY 300 and LIBERTY 400

#### Eco Mode

Keeps your pool clean all week with 3X30-minute floor cleaning cycles

\* Only on LIBERTY 300 and LIBERTY 400

# MyDolphin™ Plus app

Use the MyDolphin™ Plus app to set customized cleaning programs

\* Only on LIBERTY 400