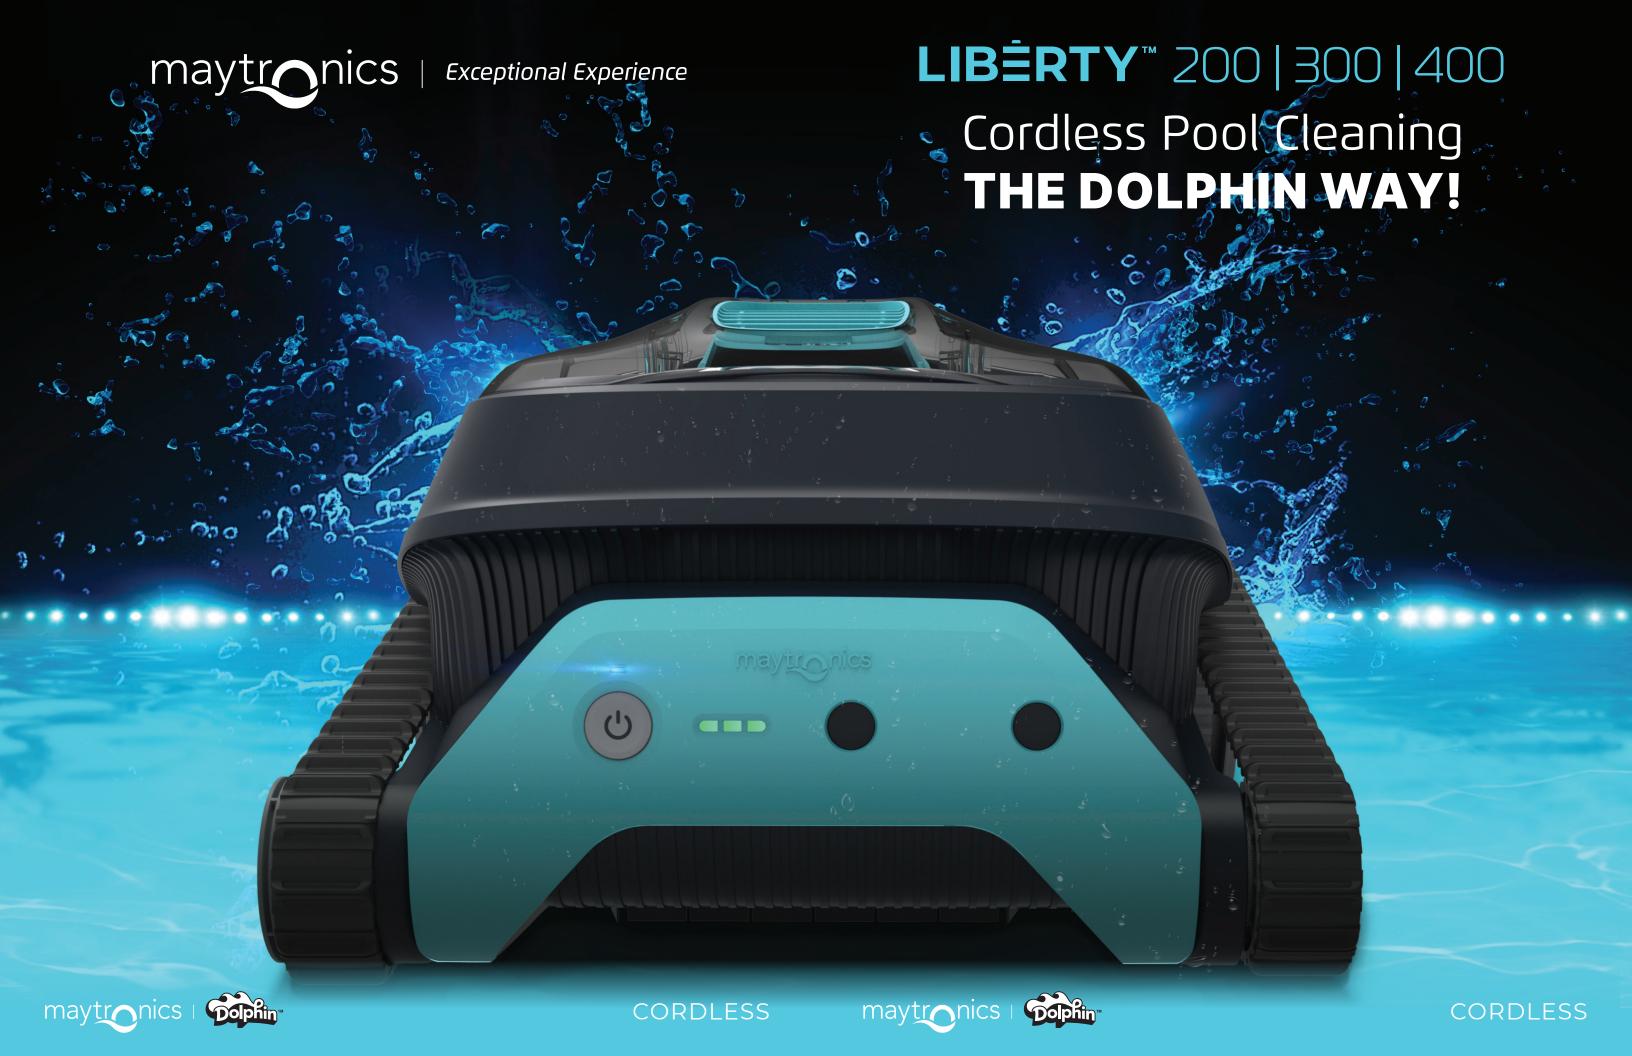

# The New Generation of Cordless Pool Cleaning

## The Same Unmatched Dolphin Performance - Now Cordless!

**Dolphin LIBERTY** line presents a new generation of pool cleaning, with a new cordless design for unmatched agility and inductive charging, featuring "Magnetic-Connect" for easy snap-in-place and walk-away charging. The **Dolphin LIBERTY** offers new cool features such as the "Eco Mode", that keeps your pool clean all week with short and efficient cleaning cycles and the "Cycle Selector" - now you can customize to floor only or floor and walls cleaning. The **LIBERTY 400** model, includes the MyDolphin<sup>™</sup> Plus app, with Bluetooth® connectivity, setting customized cleaning programs.