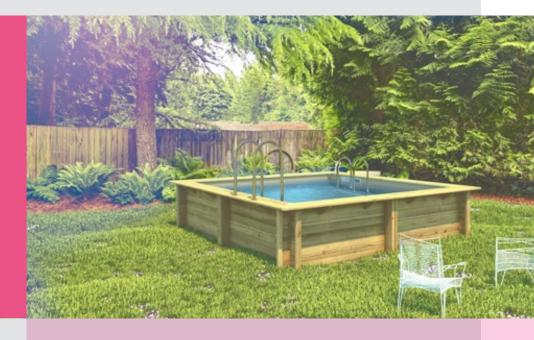

the finest filtration currently available on the swimming pool market.



## Floor

You just need to clean the pool floor? Choose the BWT B100 model.



## **Efficient travel**

With four large wheels, BWT robotic cleaners cope with any obstacles, moving easily between toys forgotten on the pool floor by your children.

Simple and robust travel, perfect for a family pool.



## Adjustable nozzles

BWT robotic cleaners feature the most powerful suction of any robot on the market. Suction can be increased up to twofold, thanks to precise adjustment of the nozzles.



The 4 rotating wheel brush dislodges desposits and leaves the surface perfectly clean.

The additional rotating brush ensures impeccable cleaning of the pool floor.

"BWT clean!"

# Ideal for above-ground pools and small pools





## Fast cleaning

Length of the cleaning cycle: one and half hours.



## Smart Navigation

BWT robots move quickly and clean fast. They feature the intelligent and exclusive Smart Navigation System. Comprised of a gyroscope and an algorithm, the navigation system scans and detects obstacles, and then computes the cleaning path. The cleaning cycles are shorter and the entire surface to be cleaned is covered. The pool floor is perfectly clean with minimum passes, and in record time. "BWT fast!"

Pool surface area Cleaning cycle duration Cleaning type Brush type

Filtration
Filtration finesse
Cable length
Adjustable nozzles
Dimensions (L x W x H)
Weight

Guarantee

up to  $60 \text{ m}^2$ 

1.5 hours

Floor

4 brush wheels

+ Additional rotating brush

4D Filter cartridge (x2)

Ultrafine