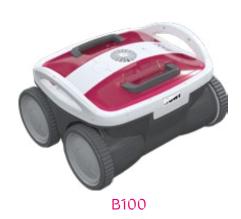

half hours.



## Smart Navigation

BWT robots move quickly and clean fast. They feature the intelligent and exclusive Smart Navigation System. Comprised of a gyroscope and an algorithm, the navigation system scans and detects obstacles, and then computes the cleaning path. The cleaning cycles are shorter and the entire surface to be cleaned is covered. The pool floor is perfectly clean with minimum passes, and in record time. "BWT fast!"

Pool surface area Cleaning cycle duration Cleaning type Brush type

Filtration
Filtration finesse
Cable length
Adjustable nozzles
Dimensions (L x W x H)
Weight

Guarantee

up to  $60 \text{ m}^2$ 

1.5 hours

Floor

4 brush wheels

+ Additional rotating brush

4D Filter cartridge (x2)

Ultrafine

16 m

Yes

35.5 x 41 x 24.6 cm

9.5 Kg

2 years













B200

## A world made for you! EXCELLENCE, INTELLIGENCE, INNOVATION

The BWT world is an extension of you, our robots were designed entirely with you in mind. Don't hesitate, step into this exceptional world



## PROCOPI PLC

Les Landes d'Apigné – B.P. 45328 35653 LE RHEU Cedex – FRANCE +33 02 09 14 78 78 = +33 02 99 14 59 05

bwt.com

FOR YOU AND PLANET BLUE.