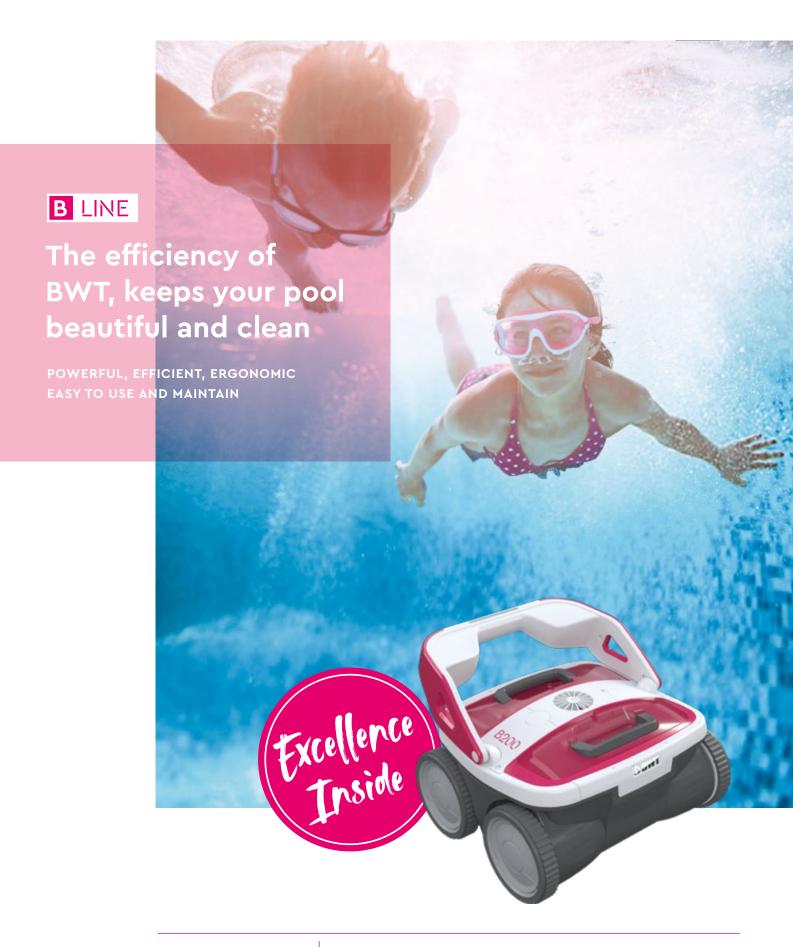

## Why a BWT robotic pool cleaner, are they the best choice?

B line BWT robotic pool cleaners combine performance, beauty and functionality, all at a very attractive price. Above all, they have one feature that sets them apart: ultra fine BWT filtration.

## Floor, walls and water line

You want a robot that cleans the pool floor, walls and water line? The BWT B200 model is made for you.

## **Efficient travel**

With four large wheels, BWT robotic cleaners cope with any obstacles, moving easily between toys forgotten on the pool floor by your children. Simple and robust travel, perfect for a family pool.

## Adjustable nozzles

BWT robotic cleaners feature the most powerful suction of any robot on the market. Suction can be increased up to twofold, thanks to precise adjustment of the nozzles.

## 4 brush wheels and additional rotating brush

The 4 rotating whell brush dislodges desposits and leaves the surface perfectly clean. The additional rotating brush ensures impeccable cleaning of the pool floor. "BWT clean!"