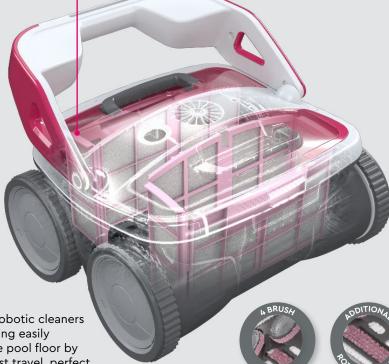

## **Efficient travel**

With four large wheels, BWT robotic cleaners cope with any obstacles, moving easily between toys forgotten on the pool floor by your children. Simple and robust travel, perfect for a family pool.

## 4 brush wheels and additional rotating brush

The 4 rotating whell brush dislodges desposits and leaves the surface perfectly clean. The additional rotating brush ensures impeccable cleaning of the pool floor. "BWT clean!"