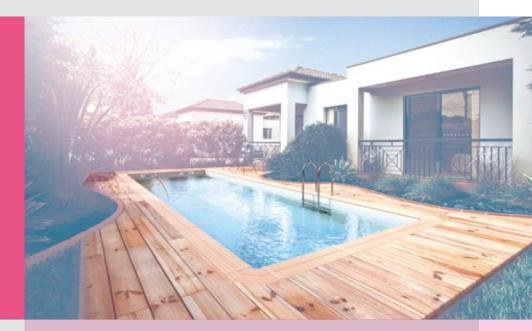

## Why a BWT robotic pool cleaner, are they the best choice?

B line BWT robotic pool cleaners combine performance, beauty and functionality, all at a very attractive price. Above all, they have one feature that sets them apart: ultra fine BWT filtration.

## Floor, walls and water line

You want a robot that cleans the pool floor, walls and water line? The BWT B200 model is made for you.