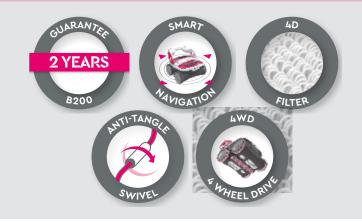

## **Efficient travel**

With four large wheels, BWT robotic cleaners cope with any obstacles, moving easily between toys forgotten on the pool floor by your children. Simple and robust travel, perfect for a family pool.

## Adjustable nozzles

BWT robotic cleaners feature the most powerful suction of any robot on the market. Suction can be increased up to twofold, thanks to precise adjustment of the nozzles.

## The finest filtration on the market

BWT robotic cleaners are fitted with an exclusive, 4D Filter that has a retention capacity four times better than any other.

4D Filter technology exploits a filter fabric that features loops to capture the tiniest particles, up to two microns in diameter. BWT guarantees the finest filtration currently available in the swimming pool market.

## Smart Navigation

BWT robots move quickly and clean fast. They feature the intelligent and exclusive Smart Navigation System. Comprised of a gyroscope and an algorithm, the navigation system scans and detects obstacles, and then computes the cleaning path. The cleaning cycles are shorter and the entire surface to be cleaned is covered. The pool floor, walls and water lines are perfectly clean with minimum passes, and in record time. "BWT fast!"

Yes

35.5 x 41 x 31.1 cm

10.5 Kg

2 years

B200