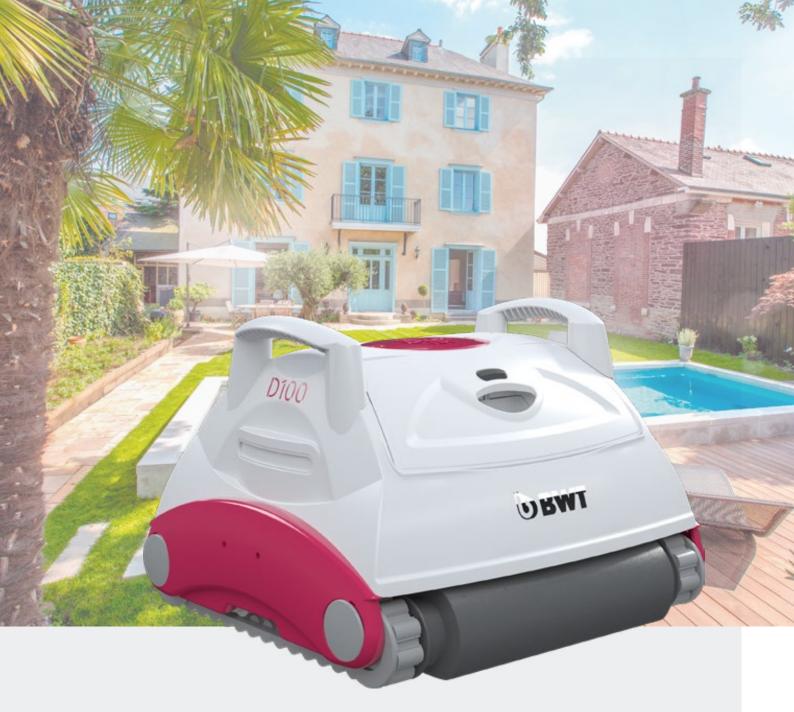

# BWT D LINE 100

### **Technical data**

Pool surface area Cleaning cycle duration Cleaning type Brush type

Filtration Navigation system Filtration finesse Drive system Cable length Adjustable nozzles Dimensions (L x W x H) Weight

Guarantee

16 m Yes

up to 60 m<sup>2</sup>

1.5 hours

Floor

PVA brush

+ Vibrating brush

4D Filter (x2)

**Smart Navigation** 

2 microns

**Ultimate Power** 

40.3 x 43.1 x 30.4 cm

10 Kg

2 years