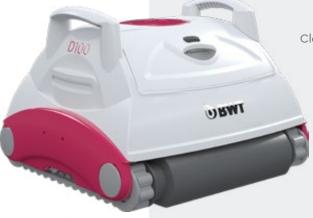

# BWT D LINE 100

### **Technical data**

Pool surface area Cleaning cycle duration Cleaning type Brush type

Filtration Navigation system Filtration finesse Drive system Cable length Adjustable nozzles Dimensions (L x W x H) Weight

Guarantee

16 m Yes

up to 60 m<sup>2</sup>

1.5 hours

Floor

PVA brush

+ Vibrating brush

4D Filter (x2)

**Smart Navigation** 

2 microns

**Ultimate Power** 

40.3 x 43.1 x 30.4 cm

10 Kg

2 years