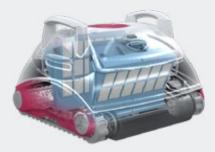

# BWT D LINE 100

### **Technical data**

Pool surface area Cleaning cycle duration Cleaning type Brush type

Filtration Navigation system Filtration finesse Drive system Cable length Adjustable nozzles Dimensions (L x W x H) Weight

Guarantee

16 m Yes

up to 60 m<sup>2</sup>

1.5 hours

Floor

PVA brush

+ Vibrating brush

4D Filter (x2)

**Smart Navigation** 

2 microns

**Ultimate Power** 

40.3 x 43.1 x 30.4 cm

10 Kg

2 years