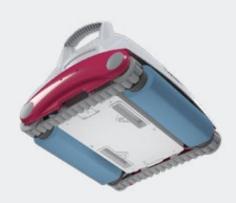

# BWT D LINE 100

### **Technical data**

Pool surface area Cleaning cycle duration Cleaning type Brush type

Filtration Navigation system Filtration finesse Drive system Cable length Adjustable nozzles Dimensions (L x W x H) Weight

Guarantee

16 m Yes

up to 60 m<sup>2</sup>

1.5 hours

Floor

PVA brush

+ Vibrating brush

4D Filter (x2)

**Smart Navigation** 

2 microns

**Ultimate Power** 

40.3 x 43.1 x 30.4 cm

10 Kg

2 years