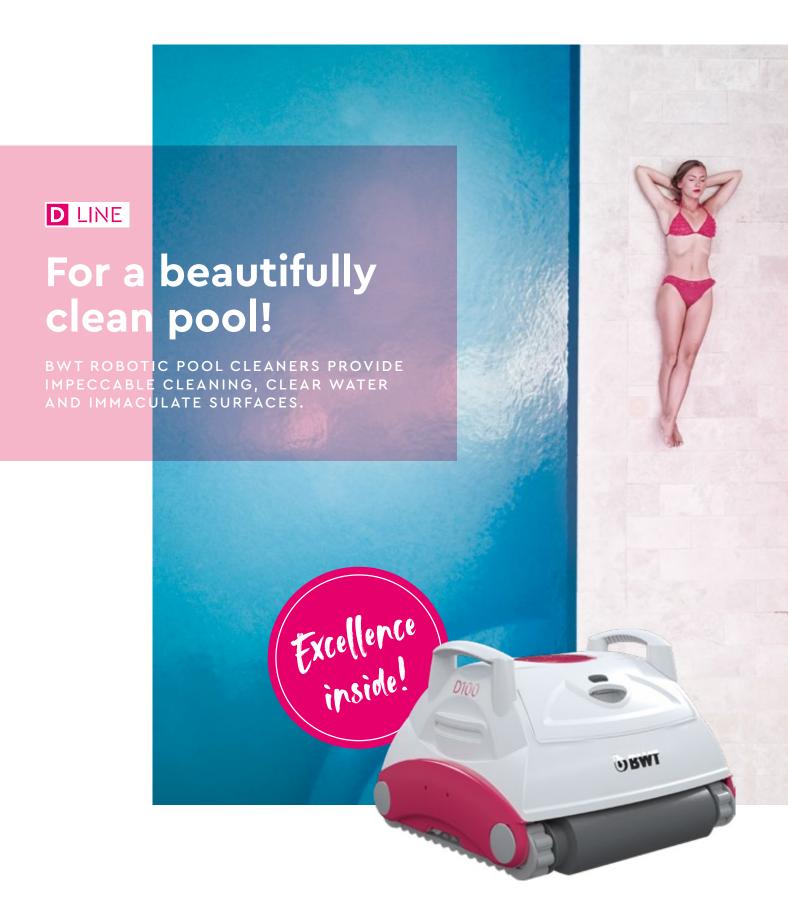

BWT ROBOTIC POOL CLEANERS
PROVIDE IMPECCABLE
CLEANING, CLEAR WATER
AND IMMACULATE
SURFACES.

WHY ARE BWT ROBOTIC POOL CLEANERS THE BEST?

Because They offer much better fillration.

Where is the point in brushing and vacuuming if particles are released back into the water? This is, however, the case with standard pool robot filtration. With BWT, it is a completely different story, because Best Water Technology is the international leader in water purification and treatment solutions.

## Power inside!

# Finesse inside!