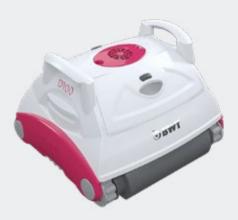

# BWT D LINE 100

### **Technical data**

Pool surface area Cleaning cycle duration Cleaning type Brush type

Filtration Navigation system Filtration finesse Drive system Cable length Adjustable nozzles Dimensions (L x W x H) Weight

Guarantee

16 m Yes

up to 60 m<sup>2</sup>

1.5 hours

Floor

PVA brush

+ Vibrating brush

4D Filter (x2)

**Smart Navigation** 

2 microns

**Ultimate Power** 

40.3 x 43.1 x 30.4 cm

10 Kg

2 years