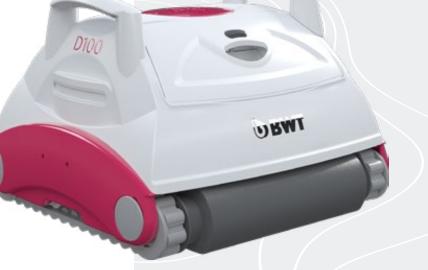

BWT ROBOTIC POOL CLEANERS
PROVIDE IMPECCABLE
CLEANING, CLEAR WATER
AND IMMACULATE
SURFACES.

























WHY ARE BWT ROBOTIC POOL CLEANERS THE BEST?

Because They offer much better fillration.

Where is the point in brushing and vacuuming if particles are released back into the water? This is, however, the case with standard pool robot filtration. With BWT, it is a completely different story, because Best Water Technology is the international leader in water purification and treatment solutions.

Fine filtration is our core business at BWT.



### **Unmatched suction power**

BWT robotic cleaners feature the most powerful suction of any robot on the market. They can achieve up to twice the suction power through precise adjustment of the nozzles.

The closer they are to the surface being vacuumed, the more powerful the suction. Suction can be adjusted to efficiently cap