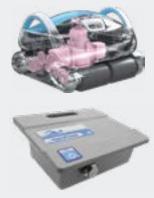

#### **Ultimate Power!**

BWT robotic cleaners are extremely reliable thanks to a hard-wearing gear transmission, a single drive motor and a powerful **pump** to pick up debris.

This is the **Ultimate Power** system, the ideal solution for fast, optimised travel, unrivalled reliability, and unmatched cleaning.

#### **Unmatched suction power**

BWT robotic cleaners feature the most powerful suction of any robot on the market. They can achieve up to twice the suction power through precise adjustment of the nozzles.

#### The finest filtration capacity on the market

BWT robotic pool cleaners are fitted with a **4D filter**, an exclusive four dimensional filter that cleans four times better than any other.

**4D Filter** technology exploits a filter fabric that features loops to capture the tiniest particles, up to 2 microns in diameter.