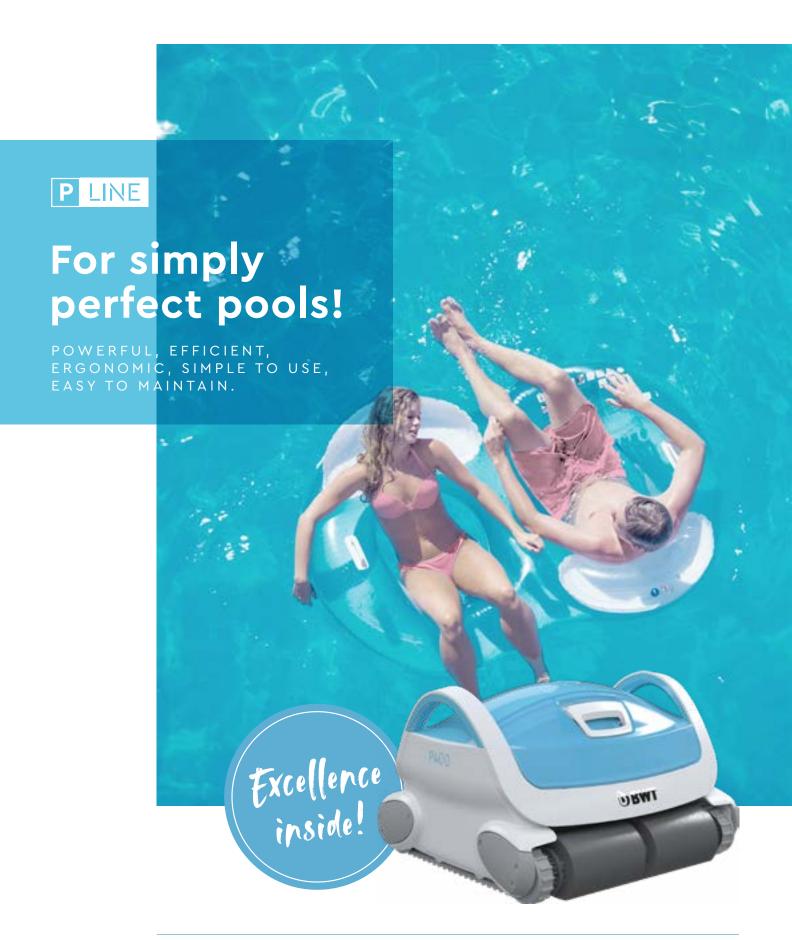

#### BWT ROBOTIC POOL CLEANERS, FOR SIMPLY PERFECT POOLS

Your pool reflects your lifestyle. You always choose the best. So does BWT.

For your robotic pool cleaner, the best is the BWT P LINE range. Built for performance, a blend of beauty, functionality and intelligence, created for you.

### Cutting-edge Techniques and innovation

Just as Formula 1 engineers seek precision and high-performance, BWT teams work to design and create the best robots on the market.

This is why Formula 1 cars are emblazoned with the BWT livery and logo on racing circuits the world over.