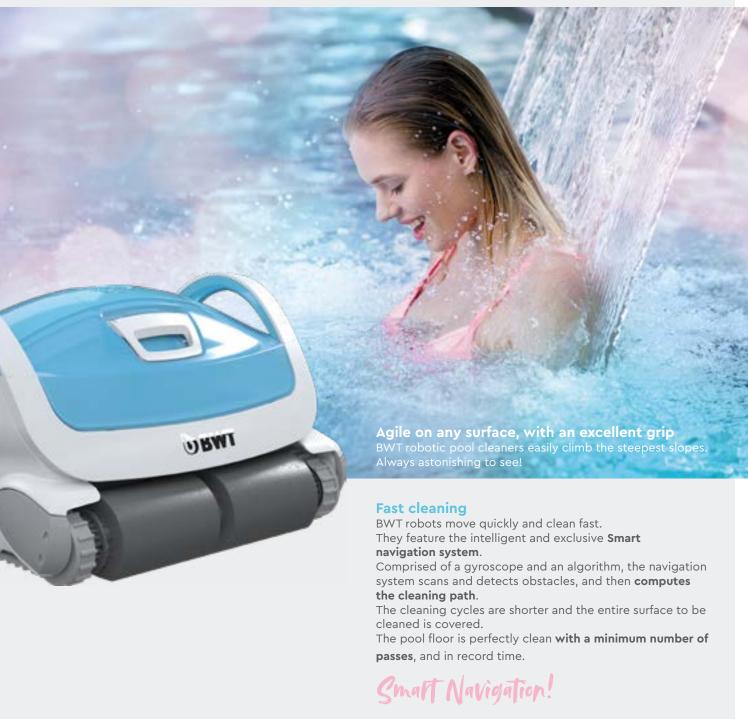

### Cutting-edge Techniques and innovation

Just as Formula 1 engineers seek precision and high-performance, BWT teams work to design and create the best robots on the market.

This is why Formula 1 cars are emblazoned with the BWT livery and logo on racing circuits the world over.

Best Water Technology, leader in water treatment and purification solutions, provides magnesium enriched water to hydrate pilots to stave off dehydration during gruelling races on white hot circuits.

In the competition for leadership in technology and innovation, BWT robots are leading the charge.

#### **Energy savings**

With their fast and logical travel mode and powerful suction, BWT robotic pool cleaners work fast. Cleaning cycles are short, consume less energy and yield an impeccable result.