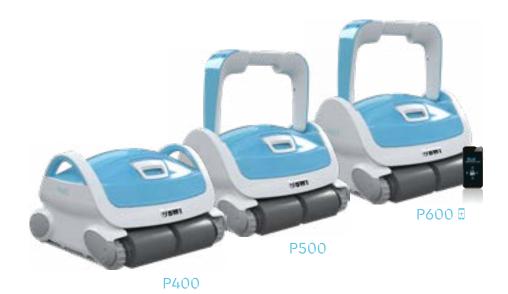

#### BWT P LINE 400

Pool surface area
Cleaning cycle duration
Cleaning type
Brush type
Filtration
Navigation system
Filtration finesse
Drive system
Anti-tangle swivel
Cable length
Adjustable nozzles
Dimensions (L x W x H)
Weight

Weight
Storage accessory

Guarantee

up to  $60 \text{ m}^2$ 

1.5 hours

Floor

PVA brush

4D Filter (x2)

Smart Navigation

2 microns

Ultimate Power

Yes

16 m

Yes

39.1 x 43 x 27.8 cm

9.75 Kg

Trolley

2 years