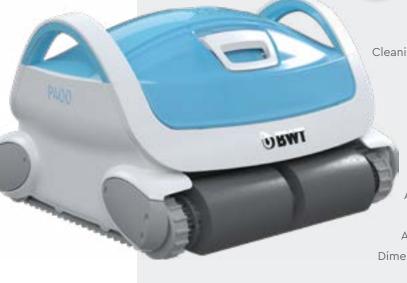

#### BWT P LINE 400

Pool surface area
Cleaning cycle duration
Cleaning type
Brush type
Filtration
Navigation system
Filtration finesse
Drive system
Anti-tangle swivel
Cable length
Adjustable nozzles
Dimensions (L x W x H)
Weight

Weight
Storage accessory

Guarantee

up to  $60 \text{ m}^2$ 

1.5 hours

Floor

PVA brush

4D Filter (x2)

Smart Navigation

2 microns

Ultimate Power

Yes

16 m

Yes

39.1 x 43 x 27.8 cm

9.75 Kg

Trolley

2 years