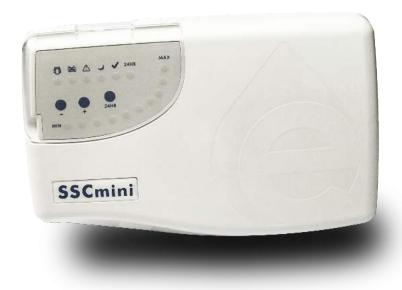

#### **Intuitive Control Panel**

- 1. Cell life low: the cell electrodes have to be replaced.
- 2. No flow: water flow is not detected, or water flow is too low.
- 3. Alarm: the unit is not working properly.
- 4. Stand-by: the unit is in-between operation cycles.
- **5. Normal operation:** Electrolytic cell is generating chlorine under normal conditions.
- **6. Super-chlorination:** Electrolytic cell will be generating chlorine during 24 hours.
- 7. Work schedule: indicate the working period

Simple control buttons:

- 8. Work schedule control button: adjusts the working time
- 9. Super-chlorination button: activates Super-chlorination mode