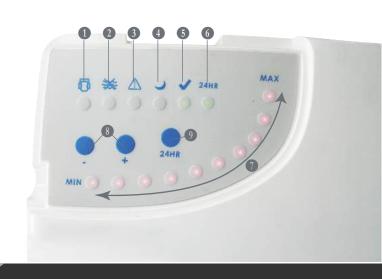

#### **Intuitive Control Panel**

- 1. Cell life low: the cell electrodes have to be replaced.
- 2. No flow: water flow is not detected, or water flow is too low.
- 3. Alarm: the unit is not working properly.
- 4. Stand-by: the unit is in-between operation cycles.
- **5. Normal operation:** Electrolytic cell is generating chlorine under normal conditions.
- **6. Super-chlorination:** Electrolytic cell will be generating chlorine during 24 hours.
- 7. Work schedule: indicate the working period

Simple control buttons:

- 8. Work schedule control button: adjusts the working time
- 9. Super-chlorination button: activates Super-chlorination mode