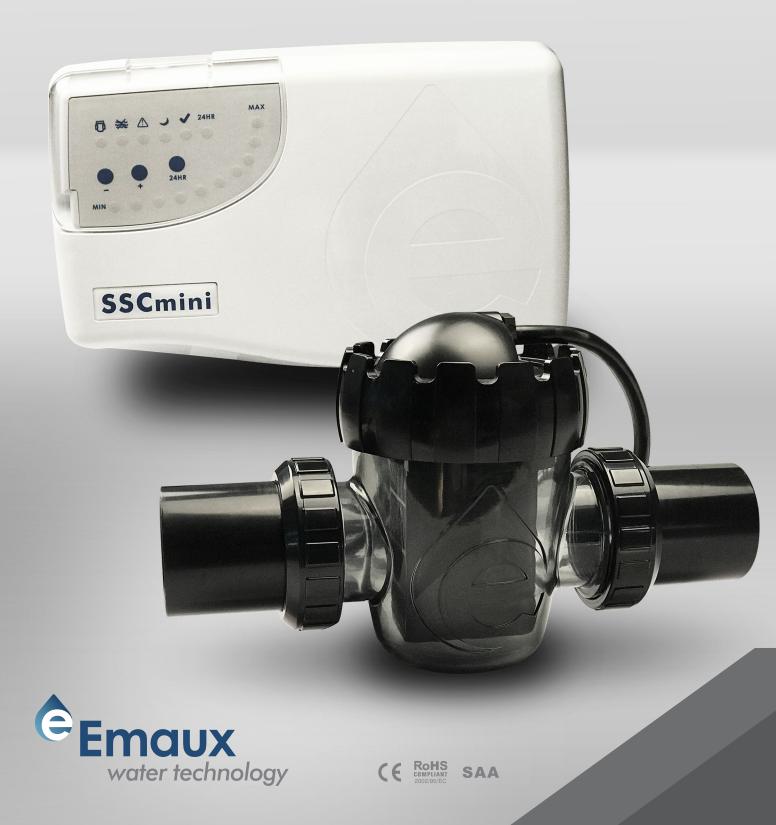

## SIMPLE AND RELIABLE

SSC-mini Salt Chlorinator is engineered for the residential pools up to 90,000 liters.

It incorporates the latest technology, an intuitive interface and robust components design to create the most reliable, user friendly and maintenance free chlorinator with the best value for money in the market.

### The Cell

The cell is composed by:

- 1) Titanium plates for a maximum chlorine production of 25 gram/h
- 2) Self-cleaning reverse polarity
- 3) Water flow sensor
- 4) Temperature sensor
- 5) Translucent casing with two different connections: 50 mm / 1 ½" or 63 mm / 2"

#### **Intuitive Control Panel**

- 1. Cell life low: the cell electrodes have to be replaced.
- 2. No flow: water flow is not detected, or water flow is too low.
- 3. Alarm: the unit is not working properly.
- 4. Stand-by: the unit is in-between operation cycles.
- **5. Normal operation:** Electrolytic cell is generating chlorine under normal conditions.
- **6. Super-chlorination:** Electrolytic cell will be generating chlorine during 24 hours.
- 7. Work schedule: indicate the working period