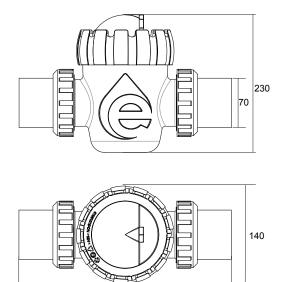

### The Cell

The cell is composed by:

- 1) Titanium plates for a maximum chlorine production of 25 gram/h
- 2) Self-cleaning reverse polarity
- 3) Water flow sensor
- 4) Temperature sensor
- 5) Translucent casing with two different connections: 50 mm / 1 ½" or 63 mm / 2"

#### Features of the cell

- 1) Easy to install, maintain and replace
- 2) Maximum working pressure: 2.5 bar
- 3) Perfect suited for magnesium salted pools
- 4) Affordable spare parts available

#### **Product Dimension and Technical Information**

| Code     | Model   | Input Voltage/<br>Frequency | Salt Level | Cell Output | Maximum<br>Pool Size | Cell<br>Connections      |
|----------|---------|-----------------------------|------------|-------------|----------------------|--------------------------|
| 88380702 | SSCmini | 220-240V / 50-60Hz          | 3000ppm    | 20gr/hr     | 90,000 Liters        | 1.5" / 50mm or 2" / 63mm |