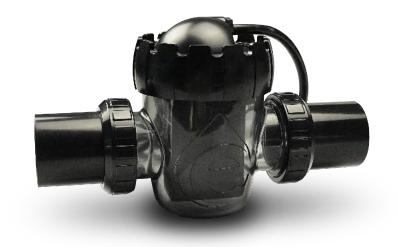

### The Cell

The cell is composed by:

- 1) Titanium plates for a maximum chlorine production of 25 gram/h
- 2) Self-cleaning reverse polarity
- 3) Water flow sensor
- 4) Temperature sensor
- 5) Translucent casing with two different connections: 50 mm / 1 ½" or 63 mm / 2"

#### Features of the cell

- 1) Easy to install, maintain and replace
- 2) Maximum working pressure: 2.5 bar
- 3) Perfect suited for magnesium salted pools
- 4) Affordable spare parts available