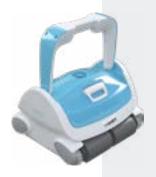

#### Ideal for your pool

BWT robotic pool cleaners are perfect for beautiful pools, of any shape or size, waterproofed with liners, membranes or tiles, and polyester pools.

With their PVA wheels and brushes, BWT robots easily navigate any type of surface.

## PVA inside!

#### Simple and practical

BWT robotic pool cleaners are intuitive and easy to use: you turn it on, and that is it.

Just like your washing machine or dish washer, you select the program Dirty or Very dirty.