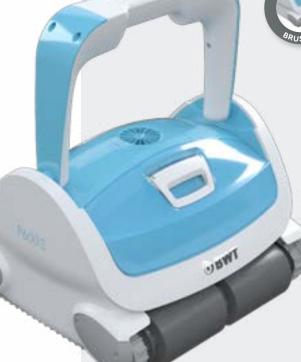

### BWT P LINE 600 1

Pool surface area Cleaning cycle duration Cleaning type Brush type

Filtration
Navigation system
Filtration finesse
Drive system
App Store or Play Store
Anti-tangle swivel
Cable length
Adjustable nozzles
Dimensions (L x W x H)
Weight

Storage accessory

Guarantee

up to 100 m<sup>2</sup>

1.5, 2 and 2.5 hours

Floor, walls and water line

PVA brush

+ Vibrating brush

4D Filter (x2)

**Smart Navigation** 

2 microns

**Ultimate Power** 

Yes

Yes

23 m

Yes

39.1 x 43 x 23.4 cm

11 Kg

Trolley

3 years