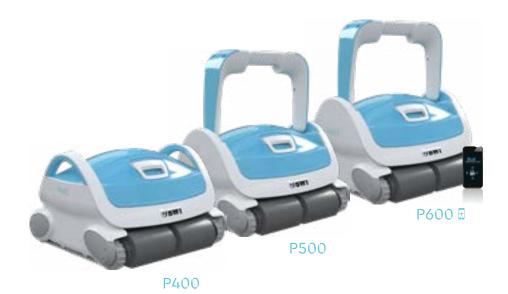

### BWT P LINE 600 1

Pool surface area Cleaning cycle duration Cleaning type Brush type

Filtration
Navigation system
Filtration finesse
Drive system
App Store or Play Store
Anti-tangle swivel
Cable length
Adjustable nozzles
Dimensions (L x W x H)
Weight

Storage accessory

Guarantee

up to 100 m<sup>2</sup>

1.5, 2 and 2.5 hours

Floor, walls and water line

PVA brush

+ Vibrating brush

4D Filter (x2)

**Smart Navigation** 

2 microns

**Ultimate Power** 

Yes

Yes

23 m

Yes

39.1 x 43 x 23.4 cm

11 Kg

Trolley

3 years