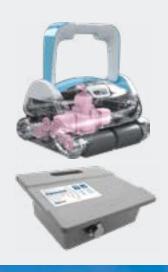

#### **Ultimate Power!**

BWT robotic cleaners are extremely reliable thanks to a hard-wearing **gear** transmission, **a dual drive motor** system and a powerful **pump** to pick up debris.

This is the **Ultimate Power** system, the ideal solution for fast, optimised travel, unrivalled reliability, and unmatched cleaning.

#### **Energy savings**

With their fast and logical travel mode and powerful suction, BWT robotic pool cleaners work fast. Cleaning cycles are short, consume less energy and yield an impeccable result.

#### **Ergonomic**

The robotic cleaners are designed and created to be comfortable and easy to use:

- The filter is top loaded for easy access. It is fitted with a hand grip to keep your hands clean while washing the filter. In addition, you know when the filter needs to be cleaned thanks to the transparent cover that lets you monitor the fouling of the filter.
- An indicator light located on the transformer alerts you when the filter is full and needs to be cleaned.
- Transport and storage are effortless, thanks to the robust, practical and attractive
- The power cable features an anti-tangle electrical swivel that allows the robot total freedom of movement.