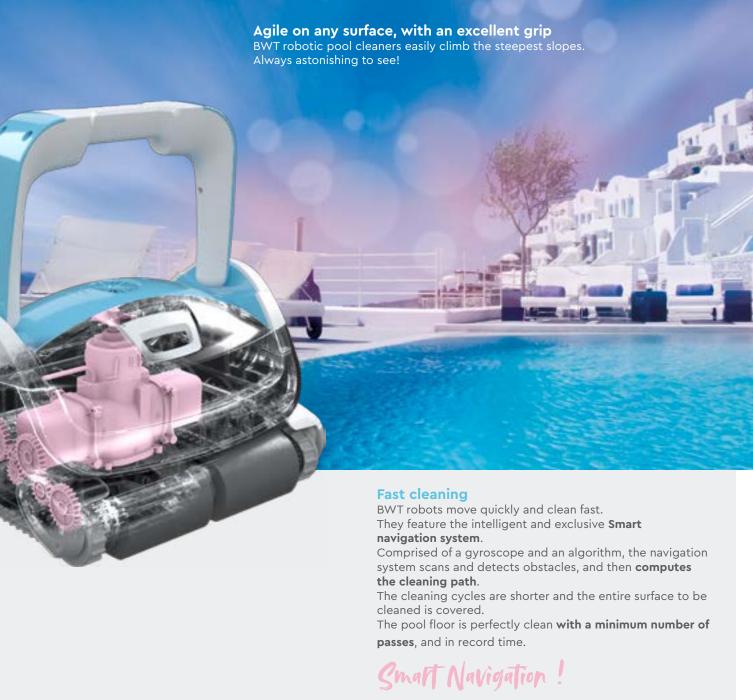

#### **Energy savings**

With their fast and logical travel mode and powerful suction, BWT robotic pool cleaners work fast. Cleaning cycles are short, consume less energy and yield an impeccable result.