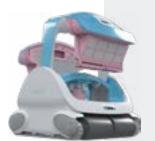

## BWT ROBOTIC POOL CLEANERS, FOR SIMPLY PERFECT POOLS

Your pool reflects your lifestyle. You always choose the best. So does BWT.

For your robotic pool cleaner, the best is the BWT P LINE range. Built for performance, a blend of beauty, functionality and intelligence, created for you.

# A world made for you! EXCELLENCE, INTELLIGENCE, INNOVATION

The BWT world is made for you, and its robotic pool cleaners are designed with you in mind.

Don't hesitate, step into an exceptional world.