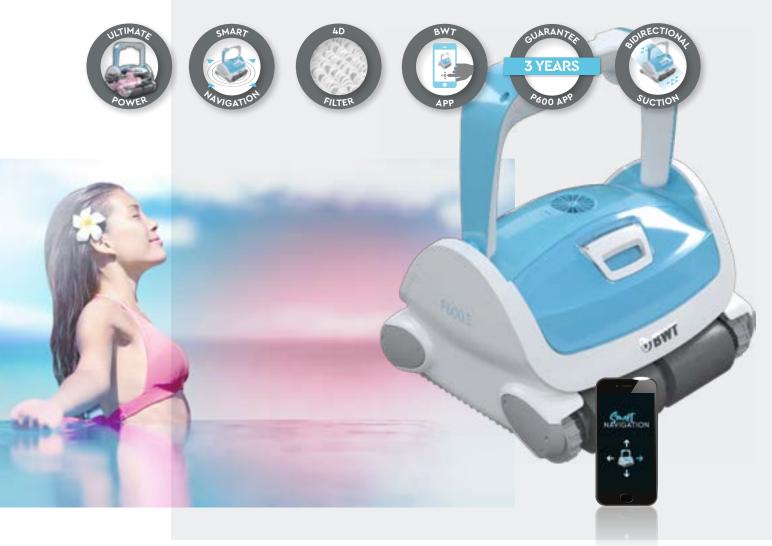

#### **Unmatched suction power**

BWT robotic cleaners feature the most powerful suction of any robot on the market. They can achieve up to twice the suction power through precise adjustment of the nozzles.

#### The finest filtration capacity on the market

BWT robotic pool cleaners are fitted with a **4D filter**, an exclusive four dimensional filter that cleans four times better than any other.

**4D Filter** technology exploits a filter fabric that features loops to capture the tiniest particles, up to 2 microns in diameter.

#### Connected

The **BWT P600 APP** model includes a Bluetooth module. Using an app that you can download free of charge from APPStore or PLAYStore, control is at your fingertips.

Ideal for focusing on problem areas. You can navigate freely to pick up small stones your children just threw into the pool. Your pool, clean in an instant with little or no effort.

#### **Ultimate Power!**

BWT robotic cleaners are extremely reliable thanks to a hard-wearing **gear** transmission, **a dual drive motor** system and a powerful **pump** to pick up debris.

This is the **Ultimate Power** system, the ideal solution for fast, optimised travel, unrivalled reliability, and unmatched cleaning.