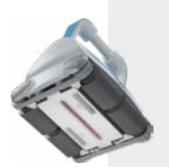

#### The finest filtration capacity on the market

BWT robotic pool cleaners are fitted with a **4D filter**, an exclusive four dimensional filter that cleans four times better than any other.

**4D Filter** technology exploits a filter fabric that features loops to capture the tiniest particles, up to 2 microns in diameter.

BWT guarantees the finest filtration currently available on the swimming pool market.

## 40 Filter!