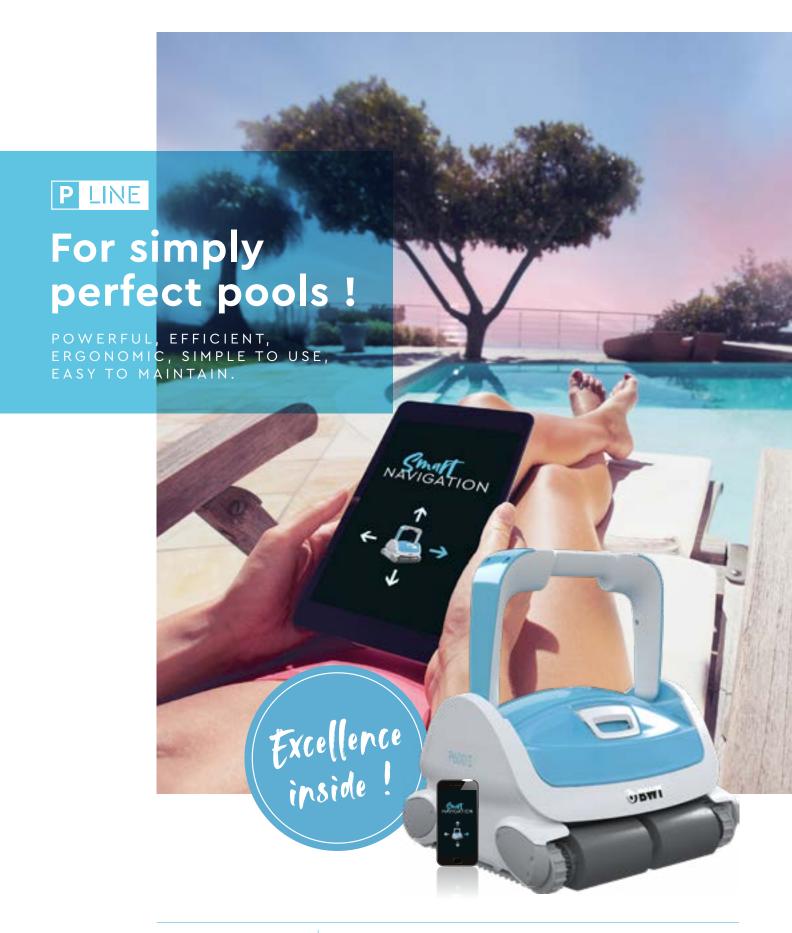

# Excellence inside!

## BWT ROBOTIC POOL CLEANERS, FOR SIMPLY PERFECT POOLS

Your pool reflects your lifestyle. You always choose the best. So does BWT.

For your robotic pool cleaner, the best is the BWT P LINE range. Built for performance, a blend of beauty, functionality and intelligence, created for you.

#### Connected

The **BWT P600 APP** model includes a Bluetooth module. Using an app that you can download free of charge from APPStore or PLAYStore, control is at your fingertips.

Ideal for focusing on problem areas. You can navigate freely to pick up small stones your children just threw into the pool. Your pool, clean in an instant with little or no effort.