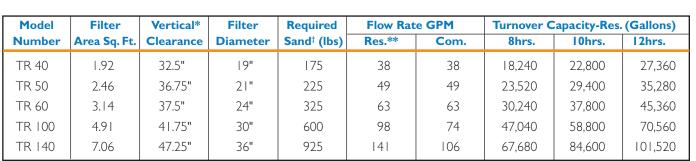

8/05 Part # PI-001

©2005 Pentair Water Pool and Spa, Inc. All rights reserved.

<sup>†</sup> Use standard #20 silica sand.

 \* Required clearance to remove the closure.
\*\* Maximum flow rate. Flow rate is based on 20 GPM per sq. ft. of filter area. Actual system flow will depend on plumbing size and other system components.