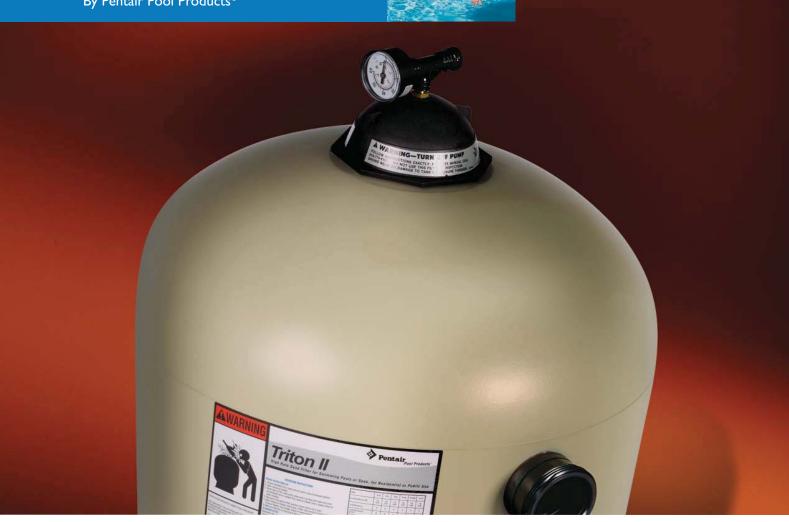

## The #I sand filter in the world

Triton<sup>®</sup> II is the result of over 40 years of product evolution and refinement. It has set the industry standard for effectiveness, efficiency, long runs between service, and providing years of dependable, low maintenance operation.

Triton II features a special internal design that keeps the sand bed level, ensuring even water flow, and resulting in the most efficient filtration possible.

- Time-proven internal design ensures that all water receives maximum filtration for crystal clear results.
- GlasLok<sup>™</sup> process creates a one-piece, fiberglass reinforced tank with a UV-resistant coating for years of dependable, corrosion-resistant service.
- Flow system design controls filtration quality and ensures maximum run times between backwashing to save you time.

## Triton<sup>®</sup> Fiberglass Sand Filter

Easy access, heavy-duty closure with built-in pressure relief valve makes inspection and maintenance fast, safe, and easy

Threaded bulkhead connectors for easy installation and service