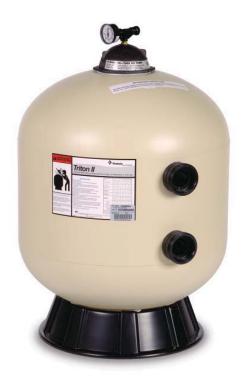

## Triton<sup>®</sup> Fiberglass Sand Filter

Easy access, heavy-duty closure with built-in pressure relief valve makes inspection and maintenance fast, safe, and easy

Threaded bulkhead connectors for easy installation and service

GlasLok<sup>™</sup> process creates a one-piece, fiberglass reinforced tank with UV-resistant surface finish for years of unequaled strength and durability