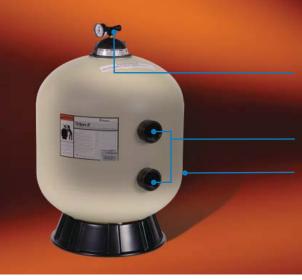

## Triton<sup>®</sup> Fiberglass Sand Filter

Easy access, heavy-duty closure with built-in pressure relief valve makes inspection and maintenance fast, safe, and easy

Threaded bulkhead connectors for easy installation and service

GlasLok<sup>™</sup> process creates a one-piece, fiberglass reinforced tank with UV-resistant surface finish for years of unequaled strength and durability