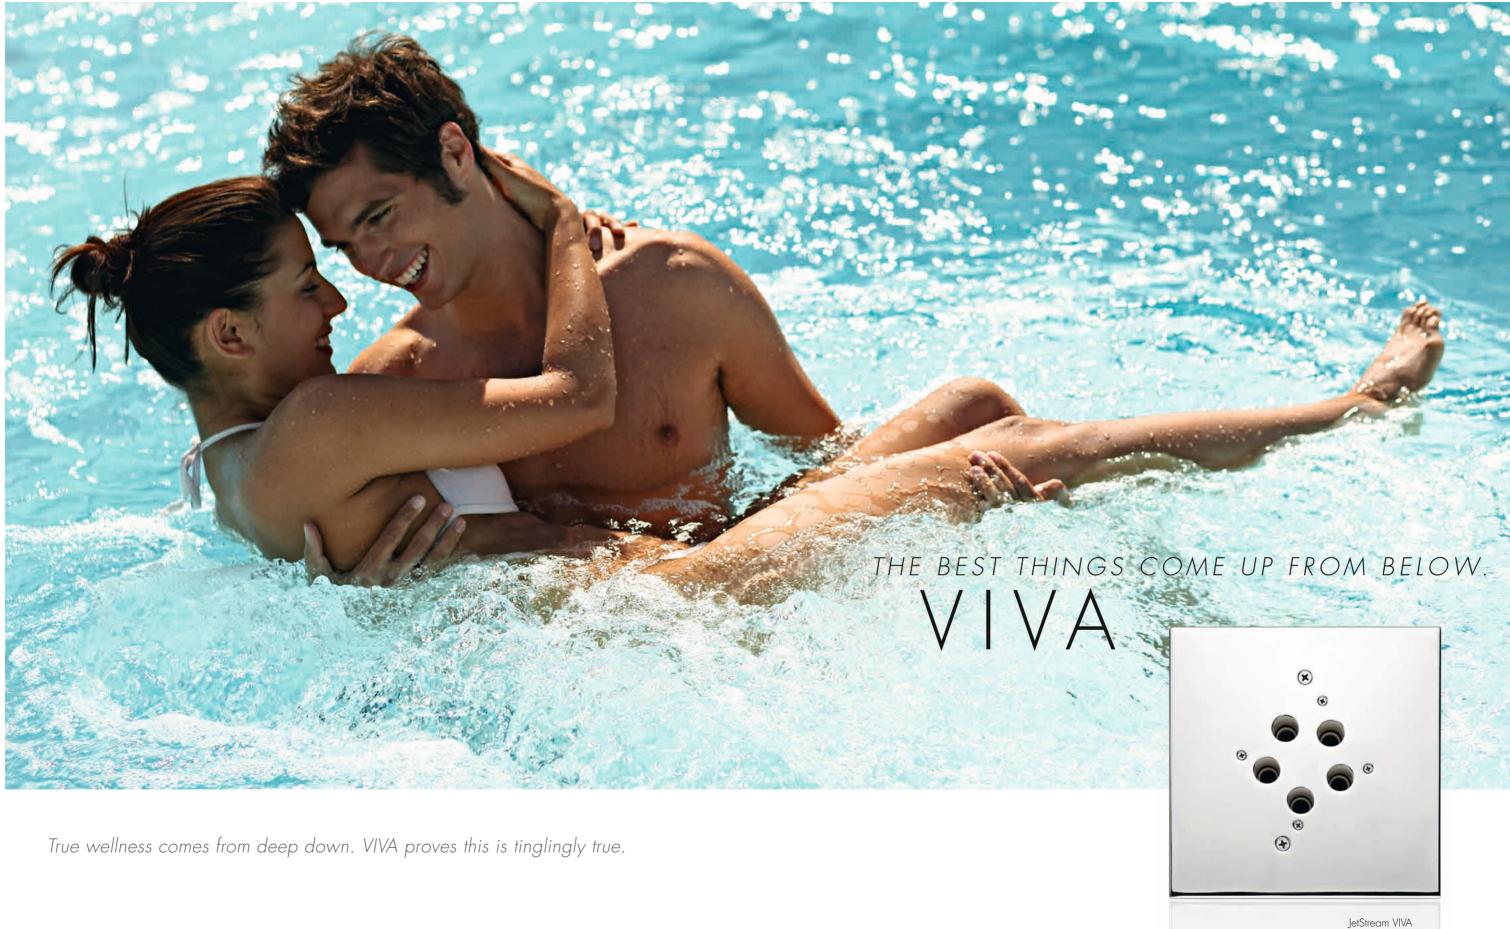

## FOR YOUR WHOLE BODY.

VIVA: the name says it all. VIVA is a five-hole nozzle that is fitted almost flush with the floor of your swimming pool thanks to its minimal installation height. With the revitalizing force of five nozzles, it massages your body all over from your feet upwards. You are wrapped in a powerful, tingling, upward stream, which simultaneously relaxes you, invigorates you, and soothes away your day-to-day tribulations. VIVA gives you the feeling that you have escaped the force of gravity and time. In short: VIVA means wellness, pure and simple.