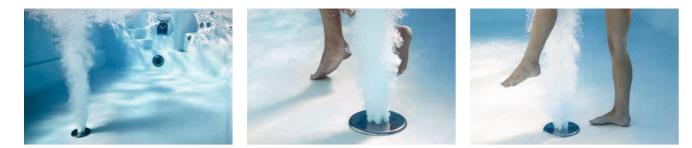

## FOR YOUR WHOLE BODY.

VIVA: the name says it all. VIVA is a five-hole nozzle that is fitted almost flush with the floor of your swimming pool thanks to its minimal installation height. With the revitalizing force of five nozzles, it massages your body all over from your feet upwards. You are wrapped in a powerful, tingling, upward stream, which simultaneously relaxes you, invigorates you, and soothes away your day-to-day tribulations. VIVA gives you the feeling that you have escaped the force of gravity and time. In short: VIVA means wellness, pure and simple.