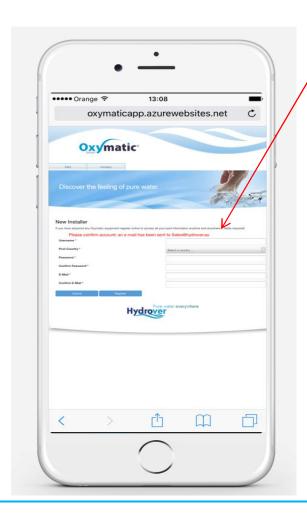

FROM YOUR CELL
PHONE,
CONTROL AND
MANAGE YOUR
CLIENTS
SWIMMING
POOLS... AT ANY
TIME AND FROM
ANY PLACE!!











EASY QUICK INTUITVE...





WARNING !!!

BEFORE

DOWNLOADING THE

APPLICATION



- 1. ENSURE THAT THE OXYMATIC SMART CONTROLLER IS CONNECTED CORRECTLY TO YOUR WIFI.
- 2. IT IS ADVISABLE TO UPDATE THE OXYMATIC SMART CONTROLLER WITH THE LATEST SOFTWARE VERSION (VERSION 2.02 OR SUPERIOR).
- 3. SET THE OXYMATIC SMART CONTROLLER TO REMOTE-ON IN ACCORDANCE WITH THE FOLLOWING PROCEDURE:
  - PRESS SETTINGS → DEVICE SETTINGS → REMOTE CONTROL → ON









#### **APP FROM APPLE STORE**









**REGISTER...** 

.....AS INSTALLER)







## TO CONFIRM YOUR ACCOUNT, A MESSAGE WILL BE SENT TO YOUR MAIL BOX



## YOU WILL RECEIVE A MESSAGE IN YOUR MAILBOX







## 1. FILL IN YOUR DATA AS INSTALLER



### 3. REGISTER YOUR FINAL CLIENT

### 2. PRESS "REGISTER"

NB: ASK YOUR DISTRIBUTOR HIS "DISTRIBUTOR CODE" OR SEND AN EMAIL TO app@hydrover.eu







## 1. FILL IN ALL THE DATA OF YOUR FINAL CLIENT



2. PRESS "REGISTER"





IF YOU ARE ALREADY REGISTER,
JUST LOGIN



GO TO
"INSTALLATIONS"









# THIS IS THE MAIN SCREEN OF THE SWIMMING POOL YOU SELECTED AND WITH THE SAME OXYMATIC VALUES







PRESS 2-3 SEC. ON "LIGHTS" TO ILUMINATE YOU SWIMMING POOL

### **LIGHTS ARE ON!**

YOU CAN NOW FIX

3 TIMERS/DAY











PRESS 2-3 SEC. IN THE CIRCLE

# то FIX YOUR pH PARAMETERS









**CHECK THAT THE** 

## ADJUST **pH 0%**





## **ADJUST PH 100%**







## **ADJUT RX 100%**





### ADJUST