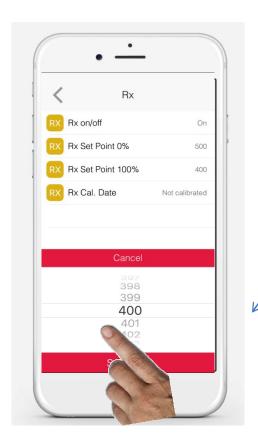

YOUR MAIL BOX



## YOU WILL RECEIVE A MESSAGE IN YOUR MAILBOX







## 1. FILL IN YOUR DATA AS INSTALLER



### 3. REGISTER YOUR FINAL CLIENT

### 2. PRESS "REGISTER"

NB: ASK YOUR DISTRIBUTOR HIS "DISTRIBUTOR CODE" OR SEND AN EMAIL TO app@hydrover.eu







## 1. FILL IN ALL THE DATA OF YOUR FINAL CLIENT



2. PRESS "REGISTER"





IF YOU ARE ALREADY REGISTER,
JUST LOGIN



GO TO
"INSTALLATIONS"









# THIS IS THE MAIN SCREEN OF THE SWIMMING POOL YOU SELECTED AND WITH THE SAME OXYMATIC VALUES







PRESS 2-3 SEC. ON "LIGHTS" TO ILUMINATE YOU SWIMMING POOL

### **LIGHTS ARE ON!**

YOU CAN NOW FIX

3 TIMERS/DAY











PRESS 2-3 SEC. IN THE CIRCLE

# то FIX YOUR pH PARAMETERS









**CHECK THAT THE** 

## ADJUST **pH 0%**





## **ADJUST PH 100%**







## **ADJUT RX 100%**





### ADJUST Rx 0%







### PRESS 2-3 SEC. INTO ANY CIRCLE TO ADJUST THE FUNCTION...







### PRESS "SETTINGS" TO MANAGE YOUR FUNCTIONS







## IN MAN MODE, YOU CAN AS WELL SET FUNCTIONS









## **GO TO "PROGRAMS"**



## SELECT A PROGRAM







YOU CAN NOW FIX 3
TIMERS/DAY...
ONE DIFFERENT EVERY DAY...



...OR JUST SET IT
FORTHE ALL WEEK