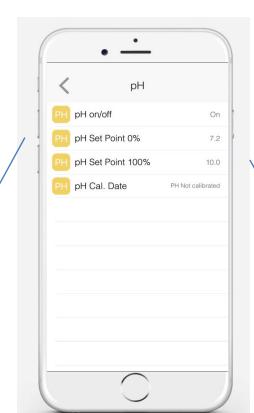

# TO CONFIRM YOUR ACCOUNT, A MESSAGE WILL BE SENT TO YOUR MAIL BOX



## YOU WILL RECEIVE A MESSAGE IN YOUR MAILBOX







## 1. FILL IN YOUR DATA AS INSTALLER



### 3. REGISTER YOUR FINAL CLIENT

### 2. PRESS "REGISTER"

NB: ASK YOUR DISTRIBUTOR HIS "DISTRIBUTOR CODE" OR SEND AN EMAIL TO app@hydrover.eu







## 1. FILL IN ALL THE DATA OF YOUR FINAL CLIENT



2. PRESS "REGISTER"





IF YOU ARE ALREADY REGISTER,
JUST LOGIN



GO TO
"INSTALLATIONS"









# THIS IS THE MAIN SCREEN OF THE SWIMMING POOL YOU SELECTED AND WITH THE SAME OXYMATIC VALUES







PRESS 2-3 SEC. ON "LIGHTS" TO ILUMINATE YOU SWIMMING POOL

### **LIGHTS ARE ON!**

YOU CAN NOW FIX

3 TIMERS/DAY











PRESS 2-3 SEC. IN THE CIRCLE

# то FIX YOUR pH PARAMETERS









**CHECK THAT THE** 

## ADJUST **pH 0%**





## **ADJUST PH 100%**







## **ADJUT RX 100%**





### ADJUST Rx 0%







### PRESS 2-3 SEC. INTO ANY CIRCLE TO ADJUST THE FUNCTION...







### PRESS "SETTINGS" TO MANAGE YOUR FUNCTIONS







## IN MAN MODE, YOU CAN AS WELL SET FUNCTIONS









## **GO TO "PROGRAMS"**



## SELECT A PROGRAM







YOU CAN NOW FIX 3
TIMERS/DAY...
ONE DIFFERENT EVERY DAY...



...OR JUST SET IT
FORTHE ALL WEEK