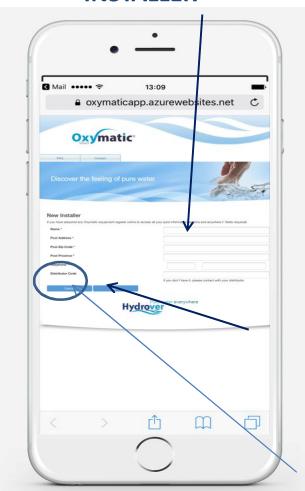

## 1. FILL IN YOUR DATA AS INSTALLER

### 2. PRESS "REGISTER"

NB: ASK YOUR DISTRIBUTOR HIS "DISTRIBUTOR CODE" OR SEND AN EMAIL TO app@hydrover.eu