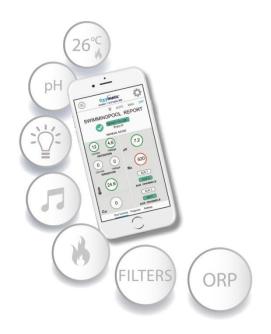

# THIS IS THE MAIN SCREEN OF THE SWIMMING POOL YOU SELECTED AND WITH THE SAME OXYMATIC VALUES

PRESS 2-3 SEC. ON "LIGHTS" TO ILUMINATE YOU SWIMMING POOL

### **LIGHTS ARE ON!**

YOU CAN NOW FIX

3 TIMERS/DAY

PRESS 2-3 SEC. IN THE CIRCLE

# то FIX YOUR pH PARAMETERS

**CHECK THAT THE** 