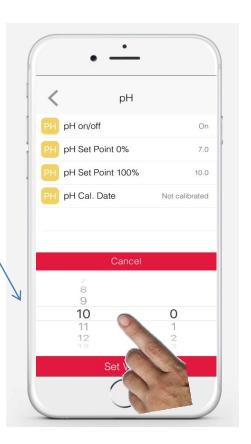

, A MESSAGE WILL BE SENT TO YOUR MAIL BOX



## YOU WILL RECEIVE A MESSAGE IN YOUR MAILBOX







## 1. FILL IN YOUR DATA AS INSTALLER



### 3. REGISTER YOUR FINAL CLIENT

### 2. PRESS "REGISTER"

NB: ASK YOUR DISTRIBUTOR HIS "DISTRIBUTOR CODE" OR SEND AN EMAIL TO app@hydrover.eu







## 1. FILL IN ALL THE DATA OF YOUR FINAL CLIENT



2. PRESS "REGISTER"





IF YOU ARE ALREADY REGISTER,
JUST LOGIN



GO TO
"INSTALLATIONS"









# THIS IS THE MAIN SCREEN OF THE SWIMMING POOL YOU SELECTED AND WITH THE SAME OXYMATIC VALUES







PRESS 2-3 SEC. ON "LIGHTS" TO ILUMINATE YOU SWIMMING POOL

### **LIGHTS ARE ON!**

YOU CAN NOW FIX

3 TIMERS/DAY











PRESS 2-3 SEC. IN THE CIRCLE

# то FIX YOUR pH PARAMETERS









**CHECK THAT THE** 

## ADJUST **pH 0%**





## **ADJUST PH 100%**







## **ADJUT RX 100%**





### ADJUST Rx 0%







### PRESS 2-3 SEC. INTO ANY CIRCLE TO ADJUST THE FUNCTION...







### PRESS "SETTINGS" TO MANAGE YOUR FUNCTIONS







## IN MAN MODE, YOU CAN AS WELL SET FUNCTIONS









## **GO TO "PROGRAMS"**



## SELECT A PROGRAM







YOU CAN NOW FIX 3
TIMERS/DAY...
ONE DIFFERENT EVERY DAY...



...OR JUST SET IT
FORTHE ALL WEEK