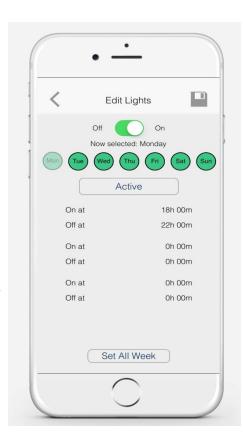

### **LIGHTS ARE ON!**

YOU CAN NOW FIX

3 TIMERS/DAY

PRESS 2-3 SEC. IN THE CIRCLE

## SELECT A PROGRAM

YOU CAN NOW FIX 3
TIMERS/DAY...
ONE DIFFERENT EVERY DAY...

...OR JUST SET IT
FORTHE ALL WEEK