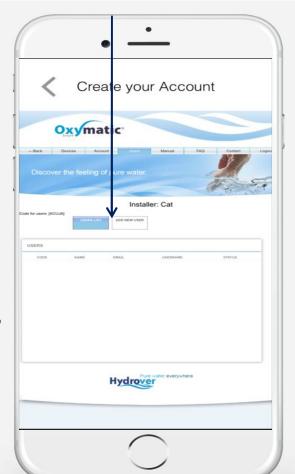

FORE

DOWNLOADING THE

APPLICATION



- 1. ENSURE THAT THE OXYMATIC SMART CONTROLLER IS CONNECTED CORRECTLY TO YOUR WIFI.
- 2. IT IS ADVISABLE TO UPDATE THE OXYMATIC SMART CONTROLLER WITH THE LATEST SOFTWARE VERSION (VERSION 2.02 OR SUPERIOR).
- 3. SET THE OXYMATIC SMART CONTROLLER TO REMOTE-ON IN ACCORDANCE WITH THE FOLLOWING PROCEDURE:
  - PRESS SETTINGS → DEVICE SETTINGS → REMOTE CONTROL → ON









#### **APP FROM APPLE STORE**









**REGISTER...** 

.....AS INSTALLER)







## TO CONFIRM YOUR ACCOUNT, A MESSAGE WILL BE SENT TO YOUR MAIL BOX



## YOU WILL RECEIVE A MESSAGE IN YOUR MAILBOX







## 1. FILL IN YOUR DATA AS INSTALLER



### 3. REGISTER YOUR FINAL CLIENT

### 2. PRESS "REGISTER"

NB: ASK YOUR DISTRIBUTOR HIS "DISTRIBUTOR CODE" OR SEND AN EMAIL TO app@hydrover.eu







## 1. FILL IN ALL THE DATA OF YOUR FINAL CLIENT



2. PRESS "REGISTER"





IF YOU ARE ALREADY REGISTER,
JUST LOGIN



GO TO
"INSTALLATIONS"









# THIS IS THE MAIN SCREEN OF THE SWIMMING POOL YOU SELECTED AND WITH THE SAME OXYMATIC VALUES







PRESS 2-3 SEC. ON "LIGHTS" TO ILUMINATE YOU SWIMMING POOL

### **LIGHTS ARE ON!**

YOU CAN NOW FIX

3 TIMERS/DAY











PRESS 2-3 SEC. IN THE CIRCLE

# то FIX YOUR pH PARAMETERS









**CHECK THAT THE** 

## ADJUST **pH 0%**





## **ADJUST PH 100%**







## **ADJUT RX 100%**





### ADJUST Rx 0%







### PRESS 2-3 SEC. INTO ANY CIRCLE TO ADJUST THE FUNCTION...







### PRESS "SETTINGS" TO MANAGE YOUR FUNCTIONS







## IN MAN MODE, YOU CAN AS WELL SET FUNCTIONS









## **GO TO "PROGRAMS"**



## SELECT A PROGRAM