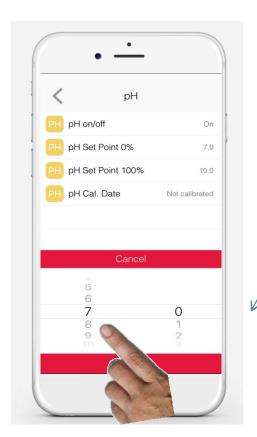

## TO CONFIRM YOUR ACCOUNT, A MESSAGE WILL BE SENT TO YOUR MAIL BOX



## YOU WILL RECEIVE A MESSAGE IN YOUR MAILBOX







## 1. FILL IN YOUR DATA AS INSTALLER



### 3. REGISTER YOUR FINAL CLIENT

### 2. PRESS "REGISTER"

NB: ASK YOUR DISTRIBUTOR HIS "DISTRIBUTOR CODE" OR SEND AN EMAIL TO app@hydrover.eu







## 1. FILL IN ALL THE DATA OF YOUR FINAL CLIENT



2. PRESS "REGISTER"





IF YOU ARE ALREADY REGISTER,
JUST LOGIN



GO TO
"INSTALLATIONS"









# THIS IS THE MAIN SCREEN OF THE SWIMMING POOL YOU SELECTED AND WITH THE SAME OXYMATIC VALUES







PRESS 2-3 SEC. ON "LIGHTS" TO ILUMINATE YOU SWIMMING POOL

### **LIGHTS ARE ON!**

YOU CAN NOW FIX

3 TIMERS/DAY











PRESS 2-3 SEC. IN THE CIRCLE

# то FIX YOUR pH PARAMETERS









**CHECK THAT THE** 

## ADJUST **pH 0%**





## **ADJUST PH 100%**







## **ADJUT RX 100%**





### ADJUST Rx 0%







### PRESS 2-3 SEC. INTO ANY CIRCLE TO ADJUST THE FUNCTION...







### PRESS "SETTINGS" TO MANAGE YOUR FUNCTIONS







## IN MAN MODE, YOU CAN AS WELL SET FUNCTIONS









## **GO TO "PROGRAMS"**



## SELECT A PROGRAM







YOU CAN NOW FIX 3
TIMERS/DAY...
ONE DIFFERENT EVERY DAY...



...OR JUST SET IT
FORTHE ALL WEEK