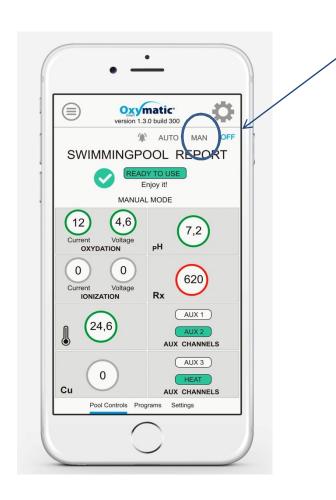

### PRESS 2-3 SEC. INTO ANY CIRCLE TO ADJUST THE FUNCTION...

## IN MAN MODE, YOU CAN AS WELL SET FUNCTIONS