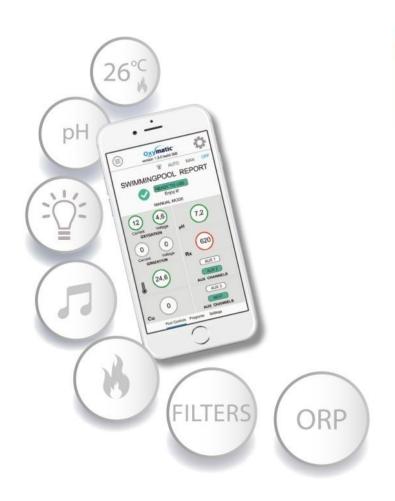

# THIS IS THE MAIN SCREEN OF THE SWIMMING POOL YOU SELECTED AND WITH THE SAME OXYMATIC VALUES

PRESS 2-3 SEC. ON "LIGHTS" TO ILUMINATE YOU SWIMMING POOL

### **LIGHTS ARE ON!**

YOU CAN NOW FIX

3 TIMERS/DAY

PRESS 2-3 SEC. IN THE CIRCLE

# то FIX YOUR pH PARAMETERS

**CHECK THAT THE** 