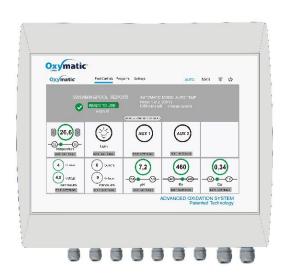

# THIS IS THE MAIN SCREEN OF THE SWIMMING POOL YOU SELECTED AND WITH THE SAME OXYMATIC VALUES

PRESS 2-3 SEC. ON "LIGHTS" TO ILUMINATE YOU SWIMMING POOL