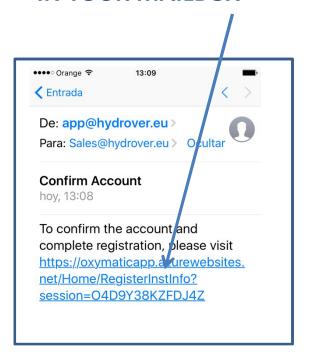

FROM YOUR CELL
PHONE,
CONTROL AND
MANAGE YOUR
CLIENTS
SWIMMING
POOLS... AT ANY
TIME AND FROM
ANY PLACE!!











EASY QUICK INTUITVE...





WARNING !!!

BEFORE

DOWNLOADING THE

APPLICATION



- 1. ENSURE THAT THE OXYMATIC SMART CONTROLLER IS CONNECTED CORRECTLY TO YOUR WIFI.
- 2. IT IS ADVISABLE TO UPDATE THE OXYMATIC SMART CONTROLLER WITH THE LATEST SOFTWARE VERSION (VERSION 2.02 OR SUPERIOR).
- 3. SET THE OXYMATIC SMART CONTROLLER TO REMOTE-ON IN ACCORDANCE WITH THE FOLLOWING PROCEDURE:
  - PRESS SETTINGS → DEVICE SETTINGS → REMOTE CONTROL → ON









#### **APP FROM APPLE STORE**









**REGISTER...** 

.....AS INSTALLER)







## TO CONFIRM YOUR ACCOUNT, A MESSAGE WILL BE SENT TO YOUR MAIL BOX



## YOU WILL RECEIVE A MESSAGE IN YOUR MAILBOX







## 1. FILL IN YOUR DATA AS INSTALLER



### 3. REGISTER YOUR FINAL CLIENT

### 2. PRESS "REGISTER"

NB: ASK YOUR DISTRIBUTOR HIS "DISTRIBUTOR CODE" OR SEND AN EMAIL TO app@hydrover.eu







## 1. FILL IN ALL THE DATA OF YOUR FINAL CLIENT



2. PRESS "REGISTER"





IF YOU ARE ALREADY REGISTER,
JUST LOGIN



GO TO
"INSTALLATIONS"









# THIS IS THE MAIN SCREEN OF THE SWIMMING POOL YOU SELECTED AND WITH THE SAME OXYMATIC VALUES







PRESS 2-3 SEC. ON "LIGHTS" TO ILUMINATE YOU SWIMMING POOL

### **LIGHTS ARE ON!**

YOU CAN NOW FIX

3 TIMERS/DAY











PRESS 2-3 SEC. IN THE CIRCLE

# то FIX YOUR pH PARAMETERS









**CHECK THAT THE** 

## ADJUST **pH 0%**





## **ADJUST PH 100%**







## **ADJUT RX 100%**





### ADJUST Rx 0%







### PRESS 2-3 SEC. INTO ANY CIRCLE T