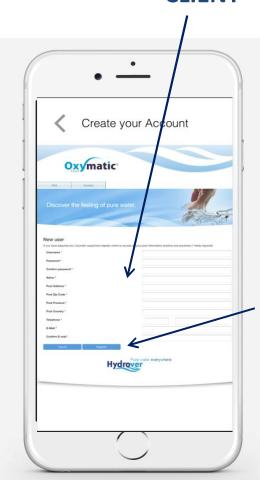

## 1. FILL IN ALL THE DATA OF YOUR FINAL CLIENT

2. PRESS "REGISTER"

IF YOU ARE ALREADY REGISTER,
JUST LOGIN

GO TO
"INSTALLATIONS"