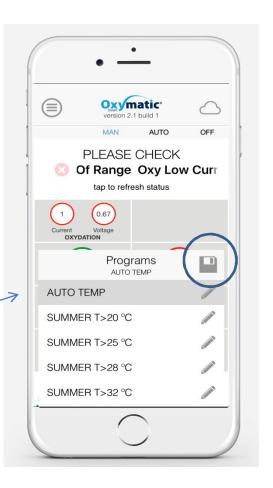

## SELECT A PROGRAM

YOU CAN NOW FIX 3
TIMERS/DAY...
ONE DIFFERENT EVERY DAY...

...OR JUST SET IT
FORTHE ALL WEEK