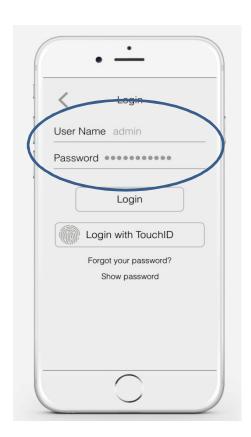

2. IT IS ADVISABLE TO UPDATE THE OXYMATIC SMART CONTROLLER WITH THE LATEST SOFTWARE VERSION (VERSION 2.02 OR SUPERIOR).
- 3. SET THE OXYMATIC SMART CONTROLLER TO REMOTE-ON IN ACCORDANCE WITH THE FOLLOWING PROCEDURE:
  - PRESS SETTINGS → DEVICE SETTINGS → REMOTE CONTROL → ON









#### **APP FROM APPLE STORE**









**REGISTER...** 

.....AS INSTALLER)







## TO CONFIRM YOUR ACCOUNT, A MESSAGE WILL BE SENT TO YOUR MAIL BOX



## YOU WILL RECEIVE A MESSAGE IN YOUR MAILBOX







## 1. FILL IN YOUR DATA AS INSTALLER



### 3. REGISTER YOUR FINAL CLIENT

### 2. PRESS "REGISTER"

NB: ASK YOUR DISTRIBUTOR HIS "DISTRIBUTOR CODE" OR SEND AN EMAIL TO app@hydrover.eu







## 1. FILL IN ALL THE DATA OF YOUR FINAL CLIENT



2. PRESS "REGISTER"





IF YOU ARE ALREADY REGISTER,
JUST LOGIN



GO TO
"INSTALLATIONS"









# THIS IS THE MAIN SCREEN OF THE SWIMMING POOL YOU SELECTED AND WITH THE SAME OXYMATIC VALUES







PRESS 2-3 SEC. ON "LIGHTS" TO ILUMINATE YOU SWIMMING POOL

### **LIGHTS ARE ON!**

YOU CAN NOW FIX

3 TIMERS/DAY











PRESS 2-3 SEC. IN THE CIRCLE

# то FIX YOUR pH PARAMETERS









**CHECK THAT THE** 

## ADJUST **pH 0%**





## **ADJUST PH 100%**







## **ADJUT RX 100%**





### ADJUST Rx 0%







### PRESS 2-3 SEC. INTO ANY CIRCLE TO ADJUST THE FUNCTION...







### PRESS "SETTINGS" TO MANAGE YOUR FUNCTIONS







## IN MAN MODE, YOU CAN AS WELL SET FUNCTIONS









## **GO TO "PROGRAMS"**



## SELECT A PROGRAM







YOU CAN NOW FIX 3
TIMERS/DAY...
ONE DIFFERENT EVERY DAY...



...OR JUST SET IT
FORTHE ALL WEEK