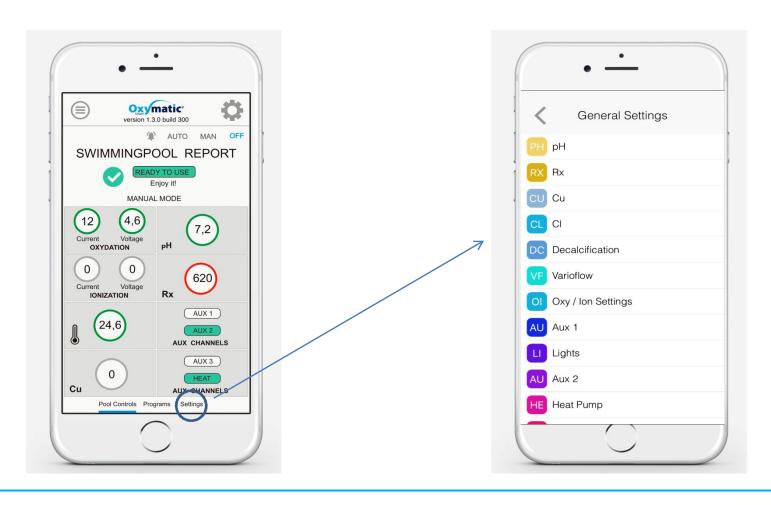

### PRESS "SETTINGS" TO MANAGE YOUR FUNCTIONS

## IN MAN MODE, YOU CAN AS WELL SET FUNCTIONS