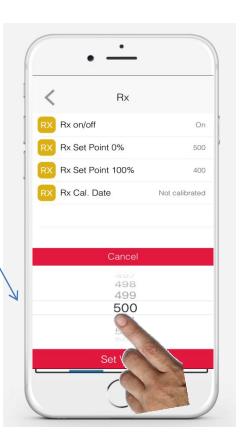

## **ADJUT RX 100%**

### ADJUST Rx 0%

### PRESS 2-3 SEC. INTO ANY CIRCLE TO ADJUST THE FUNCTION...