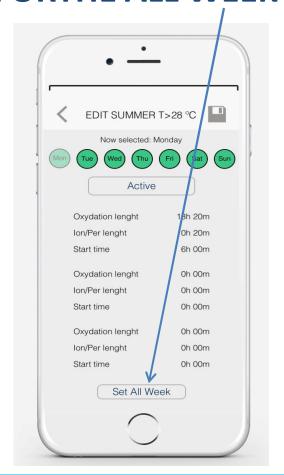

## SELECT A PROGRAM

YOU CAN NOW FIX 3
TIMERS/DAY...
ONE DIFFERENT EVERY DAY...

...OR JUST SET IT
FORTHE ALL WEEK