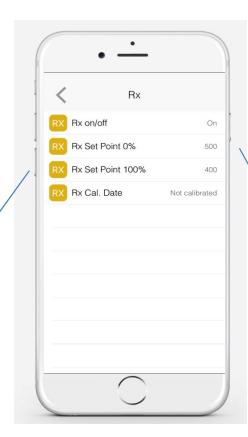

## **ADJUT RX 100%**

### ADJUST Rx 0%

### PRESS 2-3 SEC. INTO ANY CIRCLE TO ADJUST THE FUNCTION...