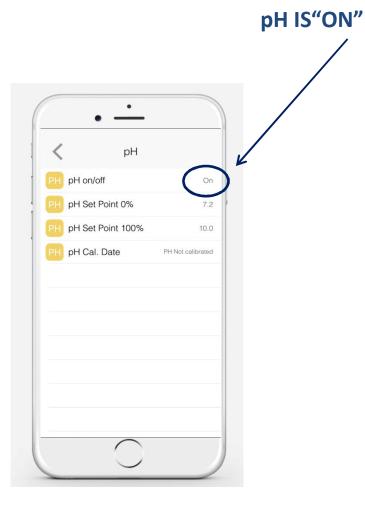

# то FIX YOUR pH PARAMETERS

**CHECK THAT THE** 

## ADJUST **pH 0%**

## **ADJUST PH 100%**