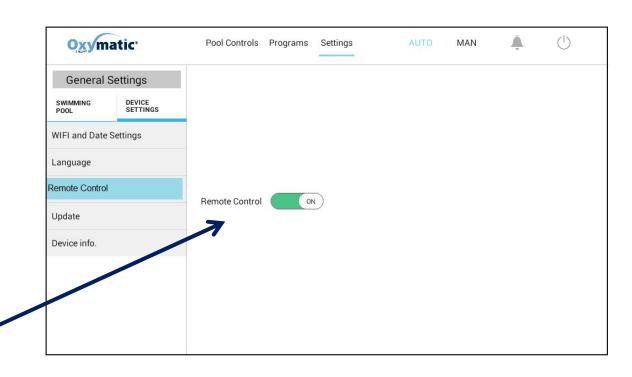

FROM YOUR CELL
PHONE,
CONTROL AND
MANAGE YOUR
CLIENTS
SWIMMING
POOLS... AT ANY
TIME AND FROM
ANY PLACE!!

EASY QUICK INTUITVE...

WARNING !!!

BEFORE

DOWNLOADING THE

APPLICATION

- 1. ENSURE THAT THE OXYMATIC SMART CONTROLLER IS CONNECTED CORRECTLY TO YOUR WIFI.
- 2. IT IS ADVISABLE TO UPDATE THE OXYMATIC SMART CONTROLLER WITH THE LATEST SOFTWARE VERSION (VERSION 2.02 OR SUPERIOR).
- 3. SET THE OXYMATIC SMART CONTROLLER TO REMOTE-ON IN ACCORDANCE WITH THE FOLLOWING PROCEDURE:
  - PRESS SETTINGS → DEVICE SETTINGS → REMOTE CONTROL → ON