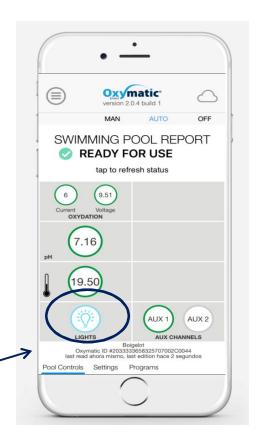

# THIS IS THE MAIN SCREEN OF THE SWIMMING POOL YOU SELECTED AND WITH THE SAME OXYMATIC VALUES

PRESS 2-3 SEC. ON "LIGHTS" TO ILUMINATE YOU SWIMMING POOL

### **LIGHTS ARE ON!**

YOU CAN NOW FIX

3 TIMERS/DAY

PRESS 2-3 SEC. IN THE CIRCLE