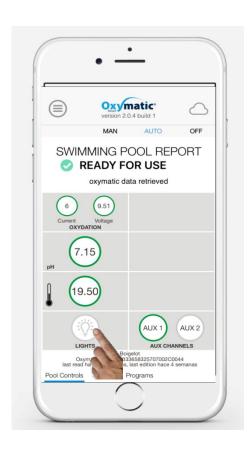

# THIS IS THE MAIN SCREEN OF THE SWIMMING POOL YOU SELECTED AND WITH THE SAME OXYMATIC VALUES

PRESS 2-3 SEC. ON "LIGHTS" TO ILUMINATE YOU SWIMMING POOL

### **LIGHTS ARE ON!**

YOU CAN NOW FIX

3 TIMERS/DAY

PRESS 2-3 SEC. IN THE CIRCLE