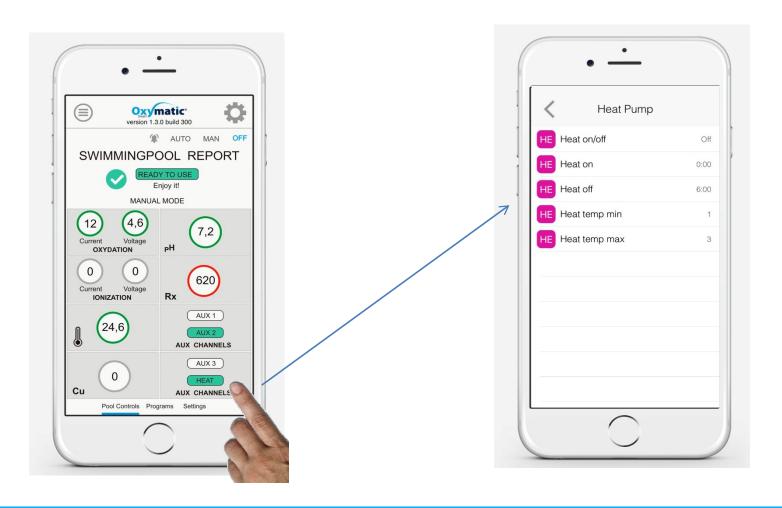

ATA AS INSTALLER



### 3. REGISTER YOUR FINAL CLIENT

### 2. PRESS "REGISTER"

NB: ASK YOUR DISTRIBUTOR HIS "DISTRIBUTOR CODE" OR SEND AN EMAIL TO app@hydrover.eu







## 1. FILL IN ALL THE DATA OF YOUR FINAL CLIENT



2. PRESS "REGISTER"





IF YOU ARE ALREADY REGISTER,
JUST LOGIN



GO TO
"INSTALLATIONS"









# THIS IS THE MAIN SCREEN OF THE SWIMMING POOL YOU SELECTED AND WITH THE SAME OXYMATIC VALUES







PRESS 2-3 SEC. ON "LIGHTS" TO ILUMINATE YOU SWIMMING POOL

### **LIGHTS ARE ON!**

YOU CAN NOW FIX

3 TIMERS/DAY











PRESS 2-3 SEC. IN THE CIRCLE

# то FIX YOUR pH PARAMETERS









**CHECK THAT THE** 

## ADJUST **pH 0%**





## **ADJUST PH 100%**







## **ADJUT RX 100%**





### ADJUST Rx 0%







### PRESS 2-3 SEC. INTO ANY CIRCLE TO ADJUST THE FUNCTION...







### PRESS "SETTINGS" TO MANAGE YOUR FUNCTIONS







## IN MAN MODE, YOU CAN AS WELL SET FUNCTIONS









## **GO TO "PROGRAMS"**



## SELECT A PROGRAM







YOU CAN NOW FIX 3
TIMERS/DAY...
ONE DIFFERENT EVERY DAY...



...OR JUST SET IT
FORTHE ALL WEEK