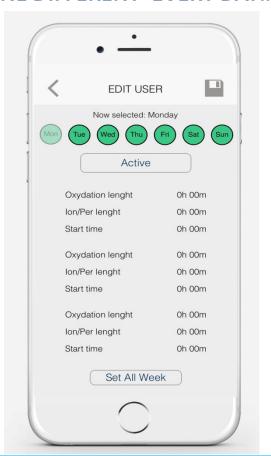

## SELECT A PROGRAM

YOU CAN NOW FIX 3
TIMERS/DAY...
ONE DIFFERENT EVERY DAY...

...OR JUST SET IT
FORTHE ALL WEEK