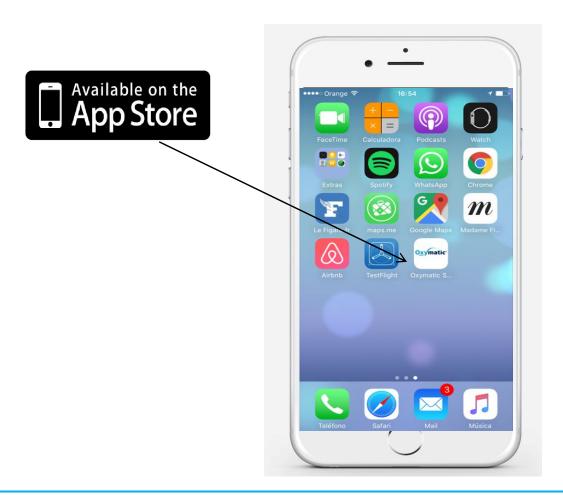

FROM YOUR CELL
PHONE,
CONTROL AND
MANAGE YOUR
CLIENTS
SWIMMING
POOLS... AT ANY
TIME AND FROM
ANY PLACE!!











EASY QUICK INTUITVE...





WARNING !!!

BEFORE

DOWNLOADING THE

APPLICATION



- 1. ENSURE THAT THE OXYMATIC SMART CONTROLLER IS CONNECTED CORRECTLY TO YOUR WIFI.
- 2. IT IS ADVISABLE TO UPDATE THE OXYMATIC SMART CONTROLLER WITH THE LATEST SOFTWARE VERSION (VERSION 2.02 OR SUPERIOR).
- 3. SET THE OXYMATIC SMART CONTROLLER TO REMOTE-ON IN ACCORDANCE WITH THE FOLLOWING PROCEDURE:
  - PRESS SETTINGS → DEVICE SETTINGS → REMOTE CONTROL → ON









#### **APP FROM APPLE STORE**









**REGISTER...** 

.....AS INSTALLER)







## TO CONFIRM YOUR ACCOUNT, A MESSAGE WILL BE SENT TO YOUR MAIL BOX



## YOU WILL RECEIVE A MESSAGE IN YOUR MAILBOX







## 1. FILL IN YOUR DATA AS INSTALLER



### 3. REGISTER YOUR FINAL CLIENT

### 2. PRESS "REGISTER"

NB: ASK YOUR DISTRIBUTOR HIS "DISTRIBUTOR CODE" OR SEND AN EMAIL TO app@hydrover.eu







## 1. FILL IN ALL THE DATA OF YOUR FINAL CLIENT



2. PRESS "REGISTER"





IF YOU ARE ALREADY REGISTER,
JUST LOGIN



GO TO
"INSTALLATIONS"









# THIS IS THE MAIN SCREEN OF THE SWIMMING POOL YOU SELECTED AND WITH THE SAME OXYMATIC VALUES







PRESS 2-3 SEC. ON "LIGHTS" TO ILUMINATE YOU SWIMMING POOL

### **LIGHTS ARE ON!**

YOU CAN NOW FIX

3 TIMERS/DAY











PRESS 2-3 SEC. IN THE CIRCLE

# то FIX YOUR pH PARAMETERS