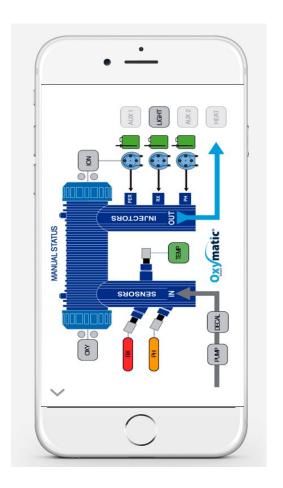

"DISTRIBUTOR CODE" OR SEND AN EMAIL TO app@hydrover.eu







## 1. FILL IN ALL THE DATA OF YOUR FINAL CLIENT



2. PRESS "REGISTER"





IF YOU ARE ALREADY REGISTER,
JUST LOGIN



GO TO
"INSTALLATIONS"









# THIS IS THE MAIN SCREEN OF THE SWIMMING POOL YOU SELECTED AND WITH THE SAME OXYMATIC VALUES







PRESS 2-3 SEC. ON "LIGHTS" TO ILUMINATE YOU SWIMMING POOL

### **LIGHTS ARE ON!**

YOU CAN NOW FIX

3 TIMERS/DAY











PRESS 2-3 SEC. IN THE CIRCLE

# то FIX YOUR pH PARAMETERS









**CHECK THAT THE** 

## ADJUST **pH 0%**





## **ADJUST PH 100%**







## **ADJUT RX 100%**





### ADJUST Rx 0%







### PRESS 2-3 SEC. INTO ANY CIRCLE TO ADJUST THE FUNCTION...







### PRESS "SETTINGS" TO MANAGE YOUR FUNCTIONS







## IN MAN MODE, YOU CAN AS WELL SET FUNCTIONS









## **GO TO "PROGRAMS"**



## SELECT A PROGRAM







YOU CAN NOW FIX 3
TIMERS/DAY...
ONE DIFFERENT EVERY DAY...



...OR JUST SET IT
FORTHE ALL WEEK