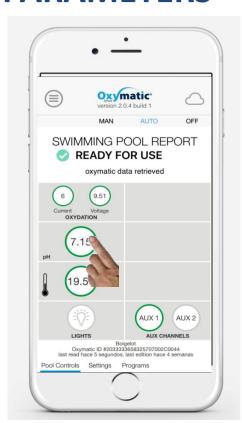

**REGISTER...** 

.....AS INSTALLER)







## TO CONFIRM YOUR ACCOUNT, A MESSAGE WILL BE SENT TO YOUR MAIL BOX



## YOU WILL RECEIVE A MESSAGE IN YOUR MAILBOX







## 1. FILL IN YOUR DATA AS INSTALLER



### 3. REGISTER YOUR FINAL CLIENT

### 2. PRESS "REGISTER"

NB: ASK YOUR DISTRIBUTOR HIS "DISTRIBUTOR CODE" OR SEND AN EMAIL TO app@hydrover.eu







## 1. FILL IN ALL THE DATA OF YOUR FINAL CLIENT



2. PRESS "REGISTER"





IF YOU ARE ALREADY REGISTER,
JUST LOGIN



GO TO
"INSTALLATIONS"









# THIS IS THE MAIN SCREEN OF THE SWIMMING POOL YOU SELECTED AND WITH THE SAME OXYMATIC VALUES







PRESS 2-3 SEC. ON "LIGHTS" TO ILUMINATE YOU SWIMMING POOL

### **LIGHTS ARE ON!**

YOU CAN NOW FIX

3 TIMERS/DAY











PRESS 2-3 SEC. IN THE CIRCLE

# то FIX YOUR pH PARAMETERS









**CHECK THAT THE** 

## ADJUST **pH 0%**





## **ADJUST PH 100%**







## **ADJUT RX 100%**





### ADJUST Rx 0%







### PRESS 2-3 SEC. INTO ANY CIRCLE TO ADJUST THE FUNCTION...







### PRESS "SETTINGS" TO MANAGE YOUR FUNCTIONS







## IN MAN MODE, YOU CAN AS WELL SET FUNCTIONS









## **GO TO "PROGRAMS"**



## SELECT A PROGRAM







YOU CAN NOW FIX 3
TIMERS/DAY...
ONE DIFFERENT EVERY DAY...



...OR JUST SET IT
FORTHE ALL WEEK