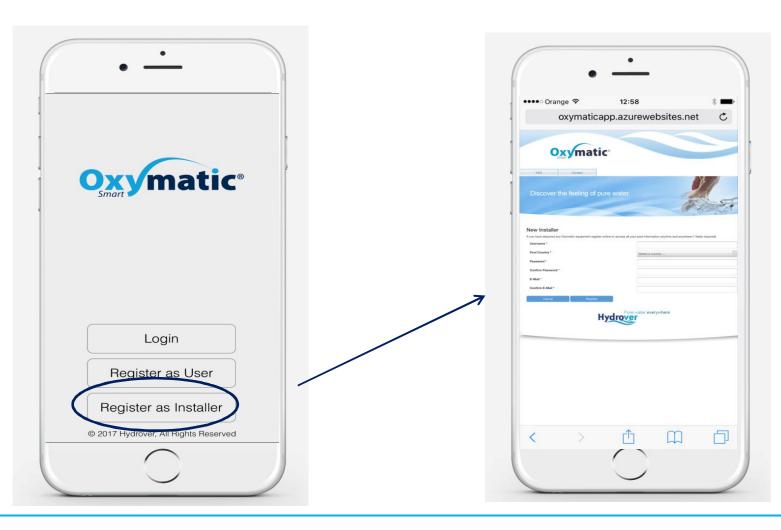

#### **APP FROM APPLE STORE**

**REGISTER...** 

.....AS INSTALLER)

## 1. FILL IN YOUR DATA AS INSTALLER