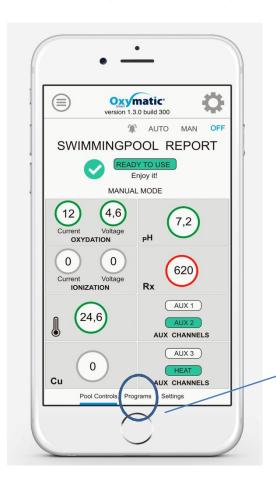

EMAIL TO app@hydrover.eu







## 1. FILL IN ALL THE DATA OF YOUR FINAL CLIENT



2. PRESS "REGISTER"





IF YOU ARE ALREADY REGISTER,
JUST LOGIN



GO TO
"INSTALLATIONS"









# THIS IS THE MAIN SCREEN OF THE SWIMMING POOL YOU SELECTED AND WITH THE SAME OXYMATIC VALUES







PRESS 2-3 SEC. ON "LIGHTS" TO ILUMINATE YOU SWIMMING POOL

### **LIGHTS ARE ON!**

YOU CAN NOW FIX

3 TIMERS/DAY











PRESS 2-3 SEC. IN THE CIRCLE

# то FIX YOUR pH PARAMETERS









**CHECK THAT THE** 

## ADJUST **pH 0%**





## **ADJUST PH 100%**







## **ADJUT RX 100%**





### ADJUST Rx 0%







### PRESS 2-3 SEC. INTO ANY CIRCLE TO ADJUST THE FUNCTION...







### PRESS "SETTINGS" TO MANAGE YOUR FUNCTIONS







## IN MAN MODE, YOU CAN AS WELL SET FUNCTIONS









## **GO TO "PROGRAMS"**



## SELECT A PROGRAM







YOU CAN NOW FIX 3
TIMERS/DAY...
ONE DIFFERENT EVERY DAY...



...OR JUST SET IT
FORTHE ALL WEEK