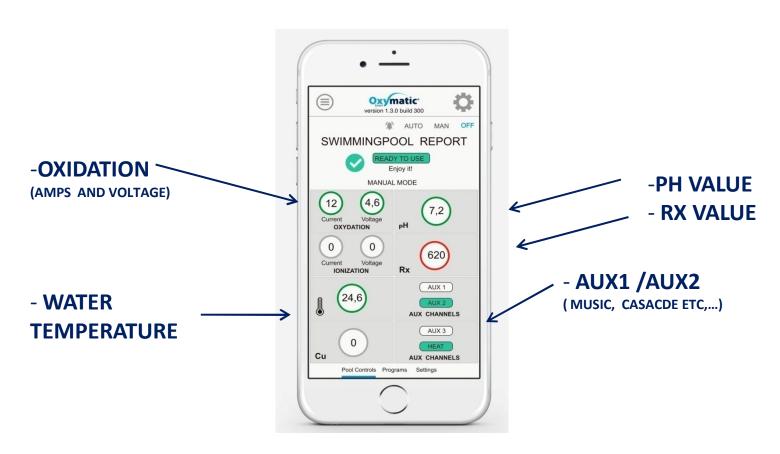

# THIS IS THE MAIN SCREEN OF THE SWIMMING POOL YOU SELECTED AND WITH THE SAME OXYMATIC VALUES

PRESS 2-3 SEC. ON "LIGHTS" TO ILUMINATE YOU SWIMMING POOL