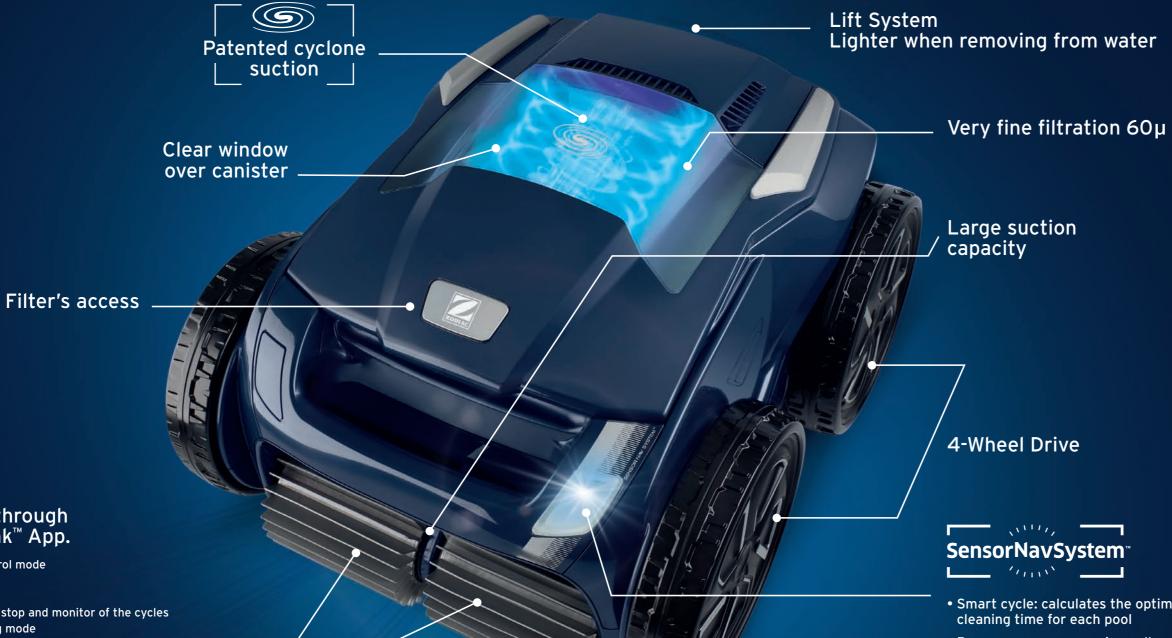

## **ALPHA iQ**<sup>™</sup> RA 6700 iQ model

- Remote control mode
- 7 days timer
- Lift System
- Select, start, stop and monitor of the cycles
- Spot cleaning mode
- Display of water temperature

Active

brushing

- Pressure sensor: superior wall climbing and waterline cleaning
- Water Temperature Sensor

RA 6300 iQ

RA 6500

RA 6700 iQ

| Pools                            | Type of pools                                                                                         | In-ground and above-ground pools with rigid walls |                            |                            |
|----------------------------------|-------------------------------------------------------------------------------------------------------|---------------------------------------------------|----------------------------|----------------------------|
|                                  | Shapes, floors, surfaces                                                                              | All types of shapes, floors and surfaces          |                            |                            |
|                                  | Maximum pool dimensions                                                                               | 12 x 6 m (18 -m cable)                            | 12 x 6 m (18 -m cable)     | 15 x 7 m (21-m cable)      |
| Special features                 | Patented cyclone suction                                                                              | √                                                 | √                          | √                          |
|                                  | Drive                                                                                                 | 4-wheel drive                                     | 4-wheel drive              | 4-wheel drive              |
|                                  | Cleaning zones                                                                                        | Floor / Sides / Water line                        | Floor / Sides / Water line | Floor / Sides / Water line |
|                                  | Filtration fineness                                                                                   | Very fine 60µ                                     | Very fine 60µ              | Very fine 60µ              |
|                                  | Anti-tangle swivel                                                                                    | √                                                 | V                          | √                          |
|                                  | Smart navigation<br>Sensor Nav System™                                                                | ✓                                                 | V                          | ✓                          |
|                                  | Supports climbing walls and stabilised<br>movement in the water line thanks<br>to the pressure sensor | -                                                 | V                          | √                          |
| Cycles                           | Number of cycles                                                                                      | 2                                                 | Multiple                   | Multiple                   |
|                                  | Manual time adjustment                                                                                | -                                                 | √                          | √                          |
|                                  | Quick: quick clean (floor only)                                                                       | √                                                 | V                          | √                          |
|                                  | Smart: smart adjustment<br>to the pool (floor, walls and water line)                                  | ✓                                                 | V                          | ✓                          |
|                                  | Ultra: intensive (floor, walls and water line)                                                        | -                                                 | V                          | √                          |
|                                  | Water line only                                                                                       | -                                                 | -                          | √                          |
| Easy-to-use                      | Controlled via the iAquaLink™ App.                                                                    | √                                                 | V                          | √                          |
|                                  | Lift System to assist removal from water                                                              | ✓                                                 | V                          | ✓                          |
|                                  | Filter-full indicator                                                                                 | √                                                 | V                          | √                          |
|                                  | Visible debris / Clear window                                                                         | √                                                 | V                          | √                          |
|                                  | Trolley                                                                                               | √                                                 | V                          | √                          |
| Advanced<br>application features | Remote control                                                                                        | -                                                 | √                          | ✓                          |
|                                  | 7-Day programming                                                                                     | -                                                 | V                          | √                          |
|                                  | Localised cleaning                                                                                    | -                                                 | -                          | √                          |
|                                  | Water temperature measurement                                                                         | -                                                 | -                          | √                          |
|                                  | Warranty                                                                                              | 4 years*                                          | 4 years*                   | 4 years*                   |