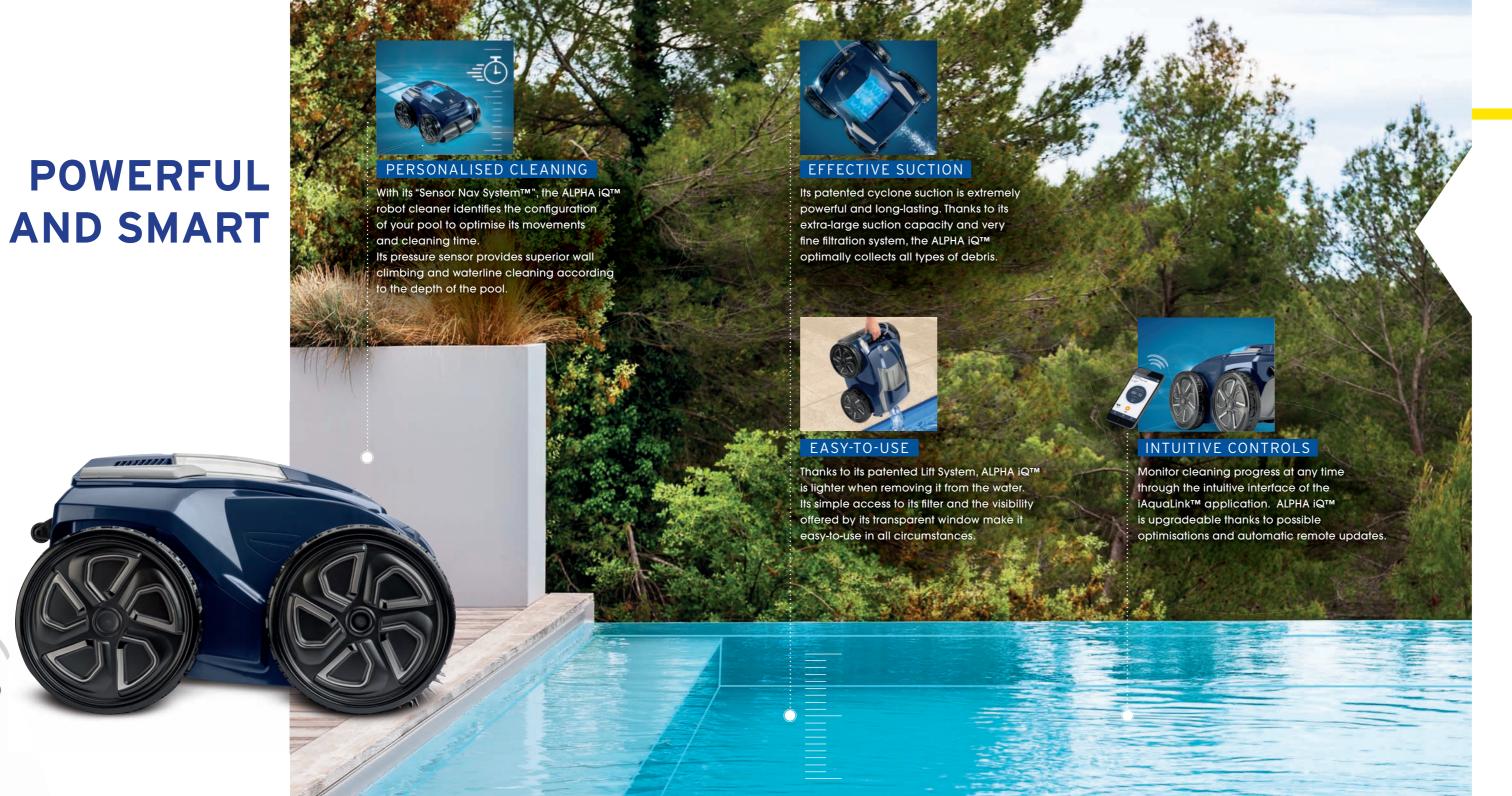

## **ALPHA iQ**<sup>™</sup> RA 6700 iQ model

- Remote control mode
- 7 days timer
- Lift System
- Select, start, stop and monitor of the cycles
- Spot cleaning mode
- Display of water temperature

Active

brushing

- Pressure sensor: superior wall climbing and waterline cleaning
- Water Temperature Sensor

RA 6300 iQ

RA 6500

RA 6700 iQ

| Pools                            | Type of pools                                                                                         | In-ground and above-ground pools with rigid walls |                            |                            |
|----------------------------------|-------------------------------------------------------------------------------------------------------|---------------------------------------------------|----------------------------|----------------------------|
|                                  | Shapes, floors, surfaces                                                                              | All types of shapes, floors and surfaces          |                            |                            |
|                                  | Maximum pool dimensions                                                                               | 12 x 6 m (18 -m cable)                            | 12 x 6 m (18 -m cable)     | 15 x 7 m (21-m cable)      |
| Special features                 | Patented cyclone suction                                                                              | √                                                 | √                          | √                          |
|                                  | Drive                                                                                                 | 4-wheel drive                                     | 4-wheel drive              | 4-wheel drive              |
|                                  | Cleaning zones                                                                                        | Floor / Sides / Water line                        | Floor / Sides / Water line | Floor / Sides / Water line |
|                                  | Filtration fineness                                                                                   | Very fine 60µ                                     | Very fine 60µ              | Very fine 60µ              |
|                                  | Anti-tangle swivel                                                                                    | √                                                 | V                          | √                          |
|                                  | Smart navigation<br>Sensor Nav System™                                                                | ✓                                                 | V                          | ✓                          |
|                                  | Supports climbing walls and stabilised<br>movement in the water line thanks<br>to the pressure sensor | -                                                 | V                          | √                          |
| Cycles                           | Number of cycles                                                                                      | 2                                                 | Multiple                   | Multiple                   |
|                                  | Manual time adjustment                                                                                | -                                                 | √                          | √                          |
|                                  | Quick: quick clean (floor only)                                                                       | √                                                 | V                          | √                          |
|                                  | Smart: smart adjustment<br>to the pool (floor, walls and water line)                                  | ✓                                                 | V                          | ✓                          |
|                                  | Ultra: intensive (floor, walls and water line)                                                        | -                                                 | V                          | √                          |
|                                  | Water line only                                                                                       | -                                                 | -                          | √                          |
| Easy-to-use                      | Controlled via the iAquaLink™ App.                                                                    | √                                                 | V                          | √                          |
|                                  | Lift System to assist removal from water                                                              | ✓                                                 | V                          | ✓                          |
|                                  | Filter-full indicator                                                                                 | √                                                 | V                          | √                          |
|                                  | Visible debris / Clear window                                                                         | √                                                 | V                          | √                          |
|                                  | Trolley                                                                                               | √                                                 | V                          | √                          |
| Advanced<br>application features | Remote control                                                                                        | -                                                 | √                          | ✓                          |
|                                  | 7-Day programming                                                                                     | -                                                 | V                          | √                          |
|                                  | Localised cleaning                                                                                    | -                                                 | -                          | √                          |
|                                  | Water temperature measurement                                                                         | -                                                 | -                          | √                          |
|                                  | Warranty                                                                                              | 4 years*                                          | 4 years*                   | 4 years*                   |