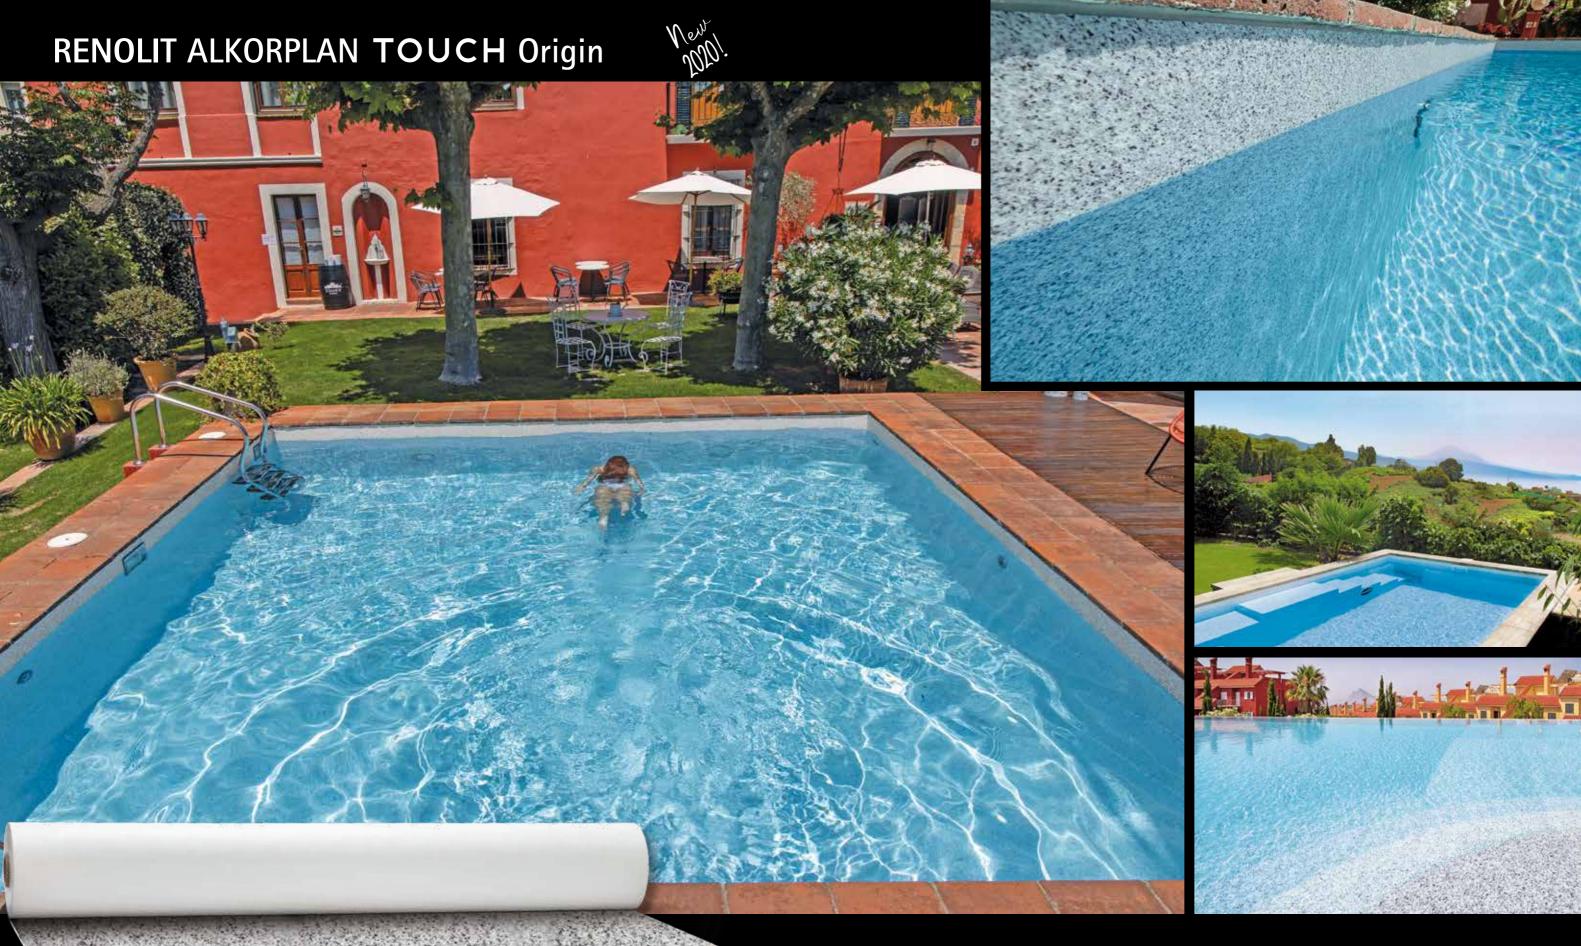

# Reinforced liner with exclusive 3D designs and prints, inspired by nature.

**RENOLIT** ALKORPLAN TOUCH reinforced membrane reproduces natural textures and gives personality and character to pool linings, making them unique and original.

## Reinforced liner with exclusive 3D designs and prints, inspired by nature

You will turn your home into a haven of design and character

**RENOLIT ALKORPLAN TOUCH** is the first reinforced membrane with a heavily riven stone finish. At 2mm thick it is the strongest and most resistant liner in the market. The imaginative design of the liner makes it the most appropriate element for adding a personal note to your pool and making your home a unique place. The TOUCH liners emulate nature through adding a simulated stone finish to exotic baths, adding personality and singularity to the pools in which they are used, making each pool unique.