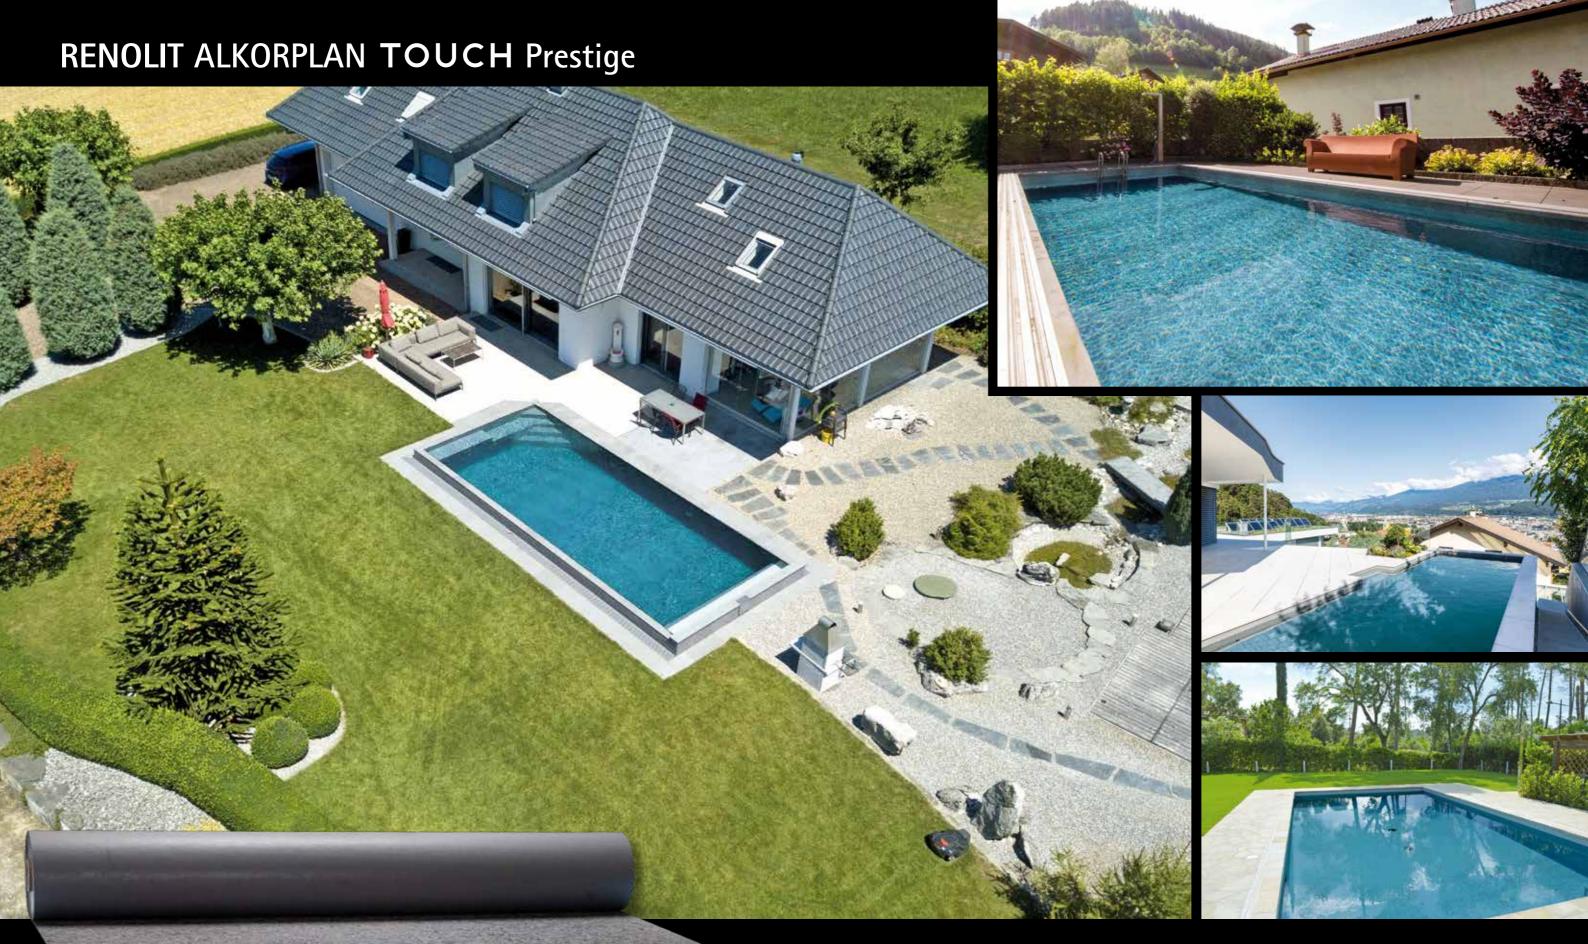

Imitative of travertine limestone that creates pools with warm reflections ideal for exclusive and naturalist settings.

RENOLIT ALKORPLAN TOUCH Width Thickness Ref. 2 mm 35517403 1.65 m Presti

A liner that creates a pool which invokes a volcanic rock paradise, conceived for designer and minimalist settings.