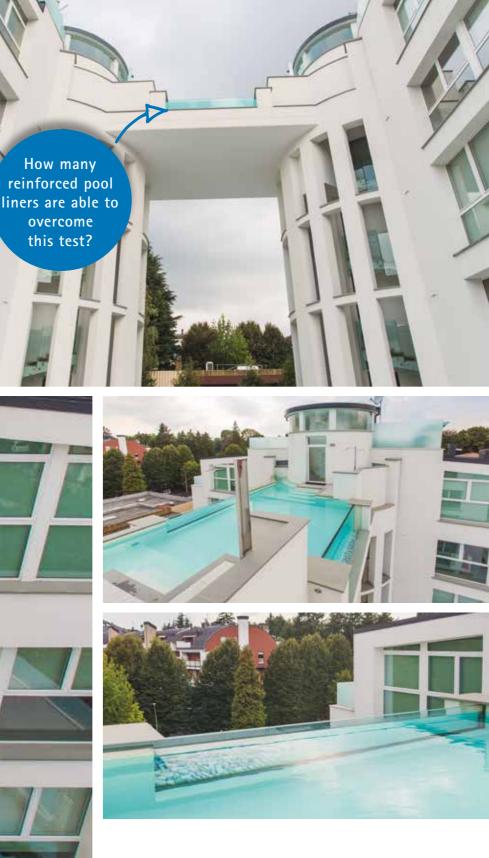

Compatible with almost any material!

12244

141

RENOLIT ALKORPLAN

**RENOLIT ALKORPLAN** is the perfect liner for rooftop pools, basement pools or in any place where there are cracks or micro pores that could cause damp, water leaks or flooding.