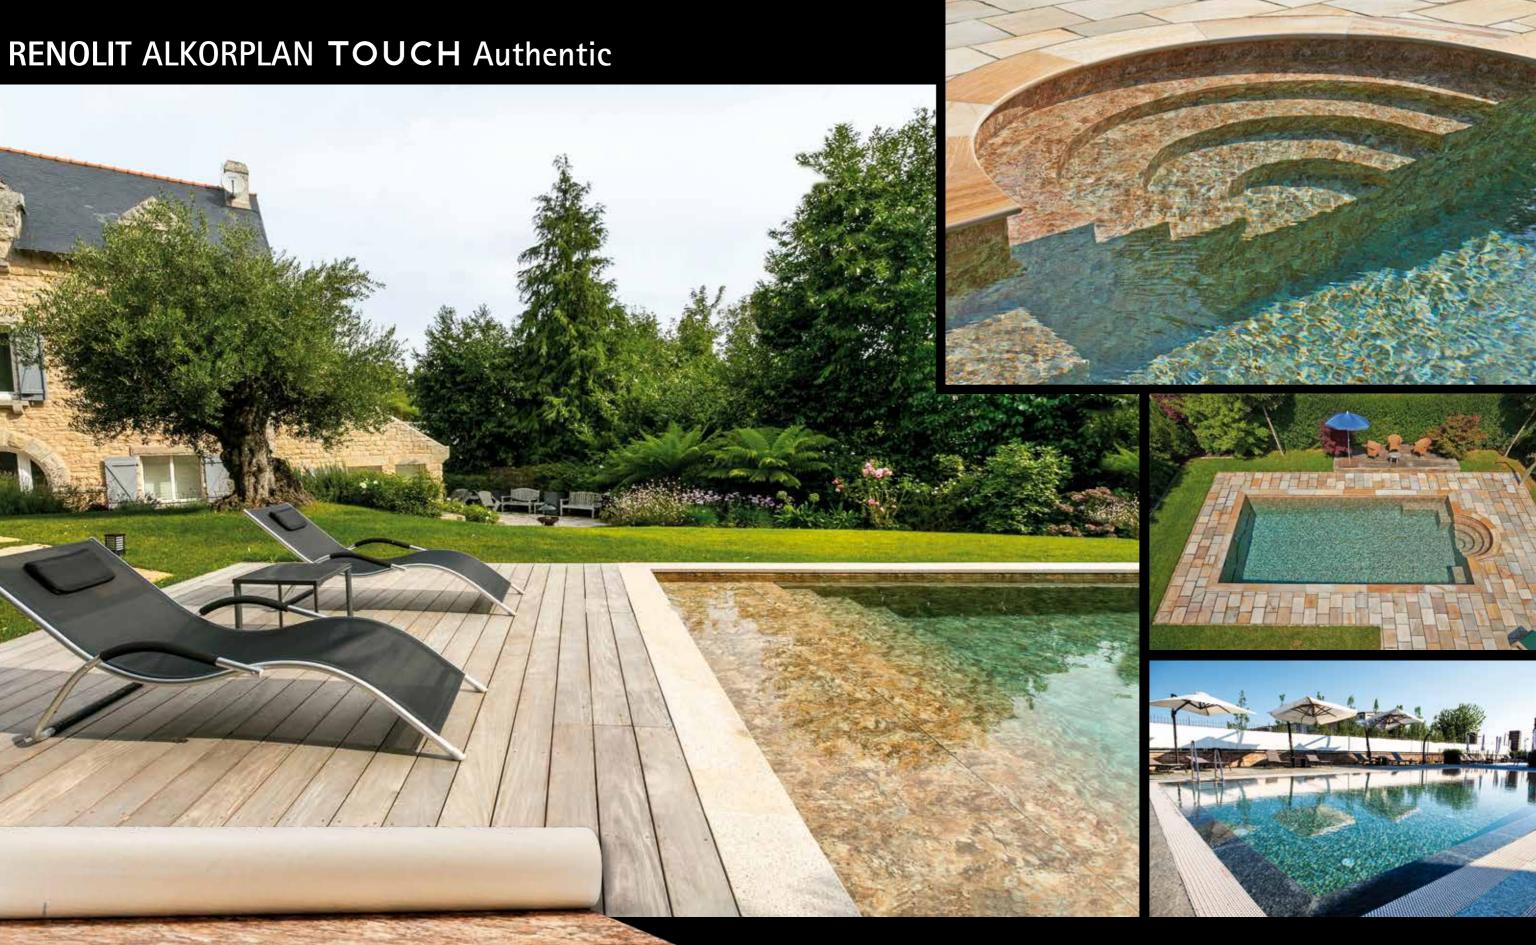

# Reinforced liner with exclusive 3D designs and prints, inspired by nature.

**RENOLIT** ALKORPLAN TOUCH reinforced membrane reproduces natural textures and gives personality and character to pool linings, making them unique and original.

## Reinforced liner with exclusive 3D designs and prints, inspired by nature

You will turn your home into a haven of design and character

**RENOLIT ALKORPLAN TOUCH** is the first reinforced membrane with a heavily riven stone finish. At 2mm thick it is the strongest and most resistant liner in the market. The imaginative design of the liner makes it the most appropriate element for adding a personal note to your pool and making your home a unique place. The TOUCH liners emulate nature through adding a simulated stone finish to exotic baths, adding personality and singularity to the pools in which they are used, making each pool unique.