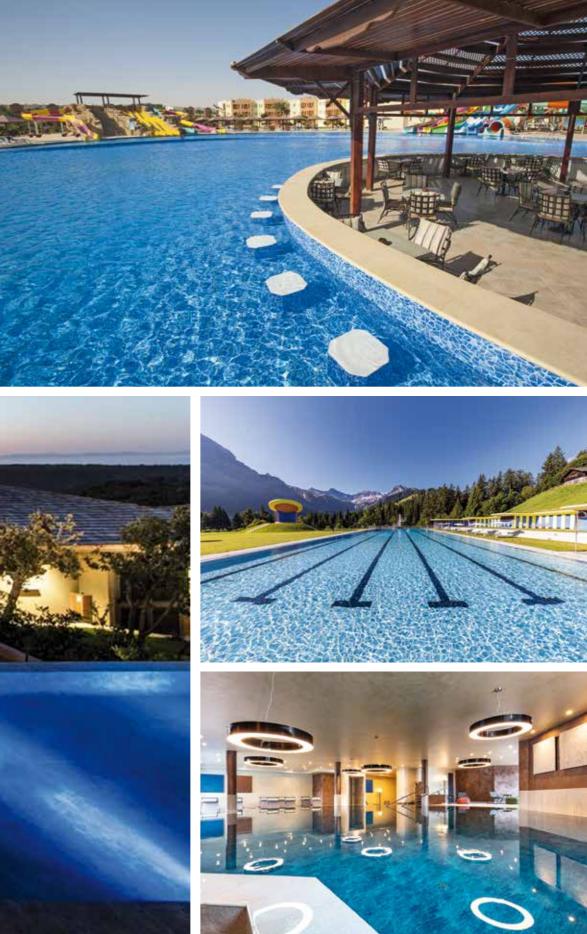

The perfect solution for large pools

> The ideal lining for both commercial and residential pools

Many hotel pools, Olympic pools or aquatic park pools in Europe have RENOLIT ALKORPLAN liners installed in them, as apart from requiring minimum maintenance, they guarantee complete water-tightness and it is possible to install them in half the time it takes to install other systems.

- It can be installed on any surface.
- Clean installation, with no noise and in half the time it takes to install other liners.
- It requires practically no maintenance.
- No matter the size and shape of the pool.