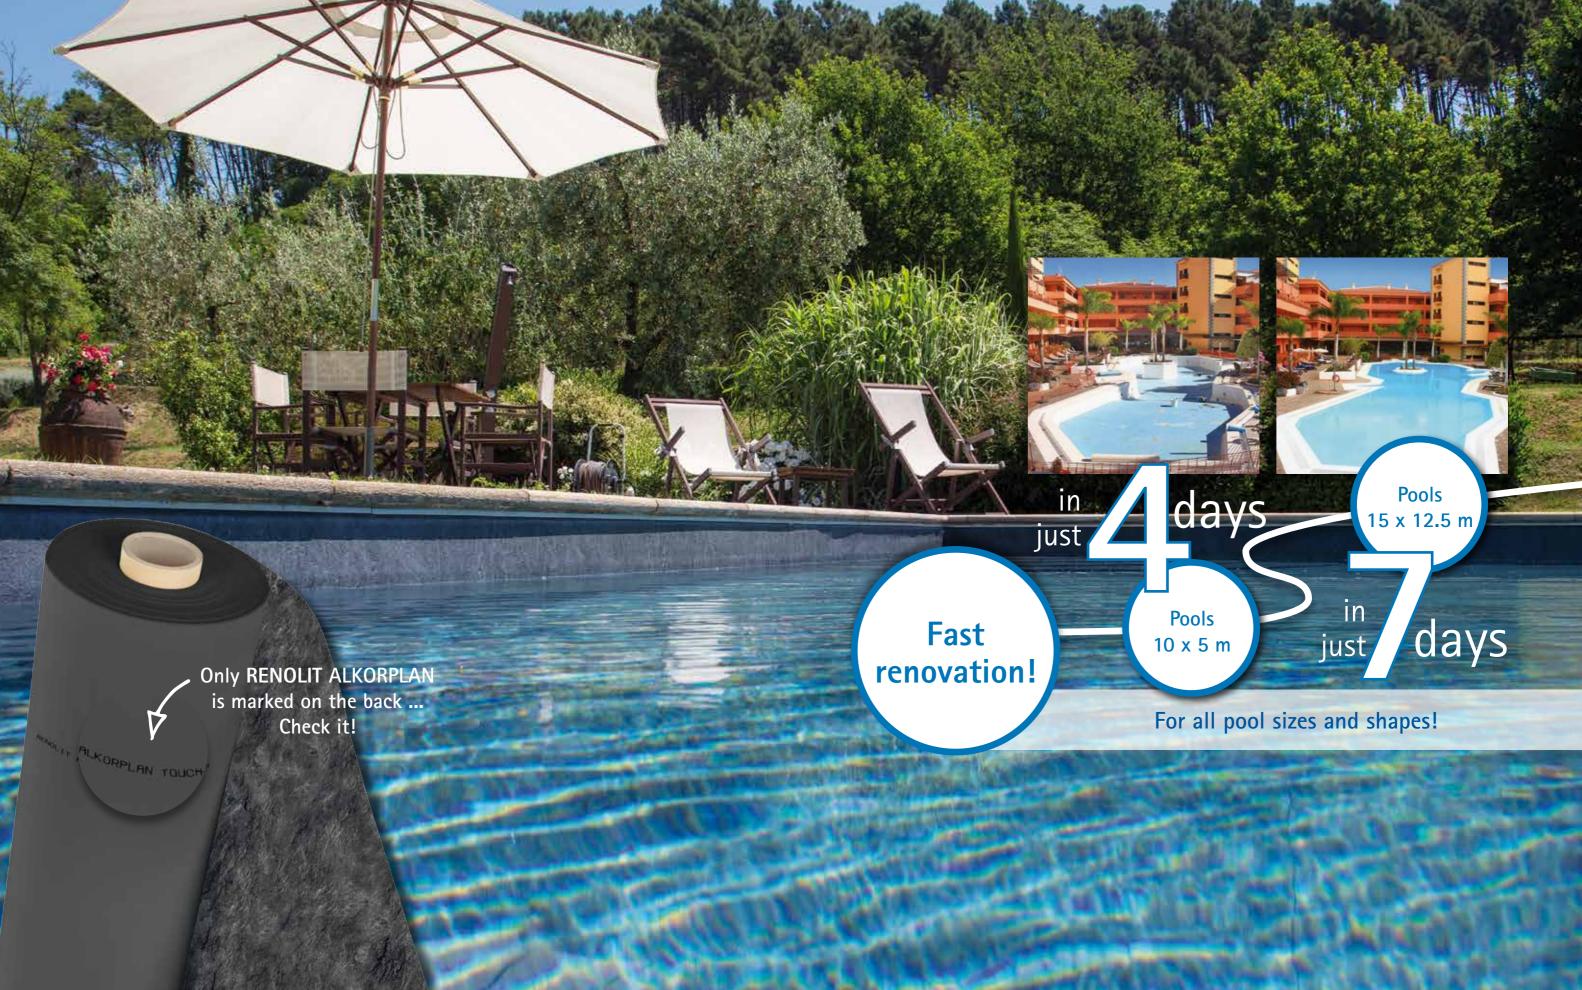

The perfect solution for large pools

> The ideal lining for both commercial and residential pools

Many hotel pools, Olympic pools or aquatic park pools in Europe have RENOLIT ALKORPLAN liners installed in them, as apart from requiring minimum maintenance, they guarantee complete water-tightness and it is possible to install them in half the time it takes to install other systems.

- It can be installed on any surface.
- Clean installation, with no noise and in half the time it takes to install other liners.
- It requires practically no maintenance.
- No matter the size and shape of the pool.