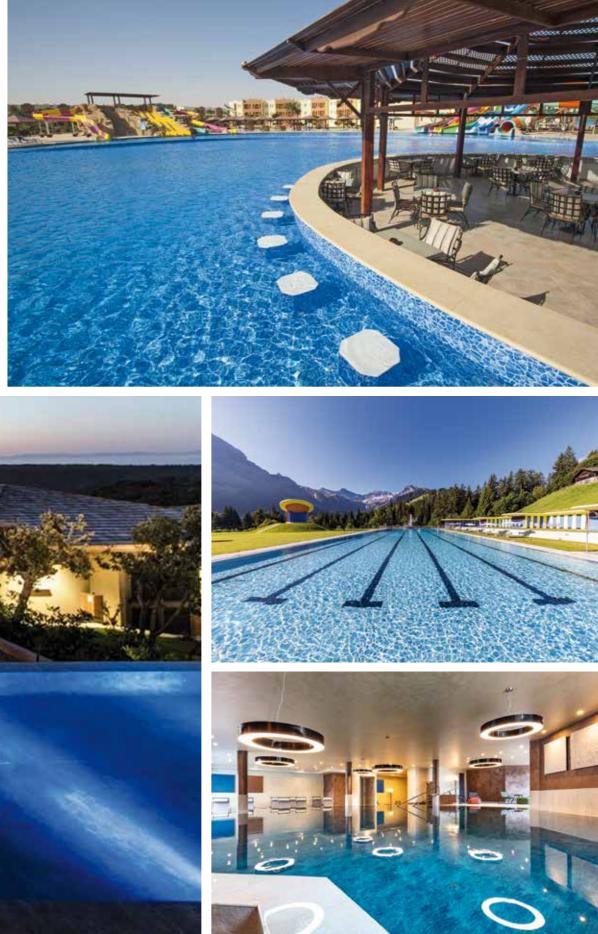

The perfect solution for large pools

> The ideal lining for both commercial and residential pools

Many hotel pools, Olympic pools or aquatic park pools in Europe have RENOLIT ALKORPLAN liners installed in them, as apart from requiring minimum maintenance, they guarantee complete water-tightness and it is possible to install them in half the time it takes to install other systems.

- It can be installed on any surface.
- Clean installation, with no noise and in half the time it takes to install other liners.
- It requires practically no maintenance.
- No matter the size and shape of the pool.