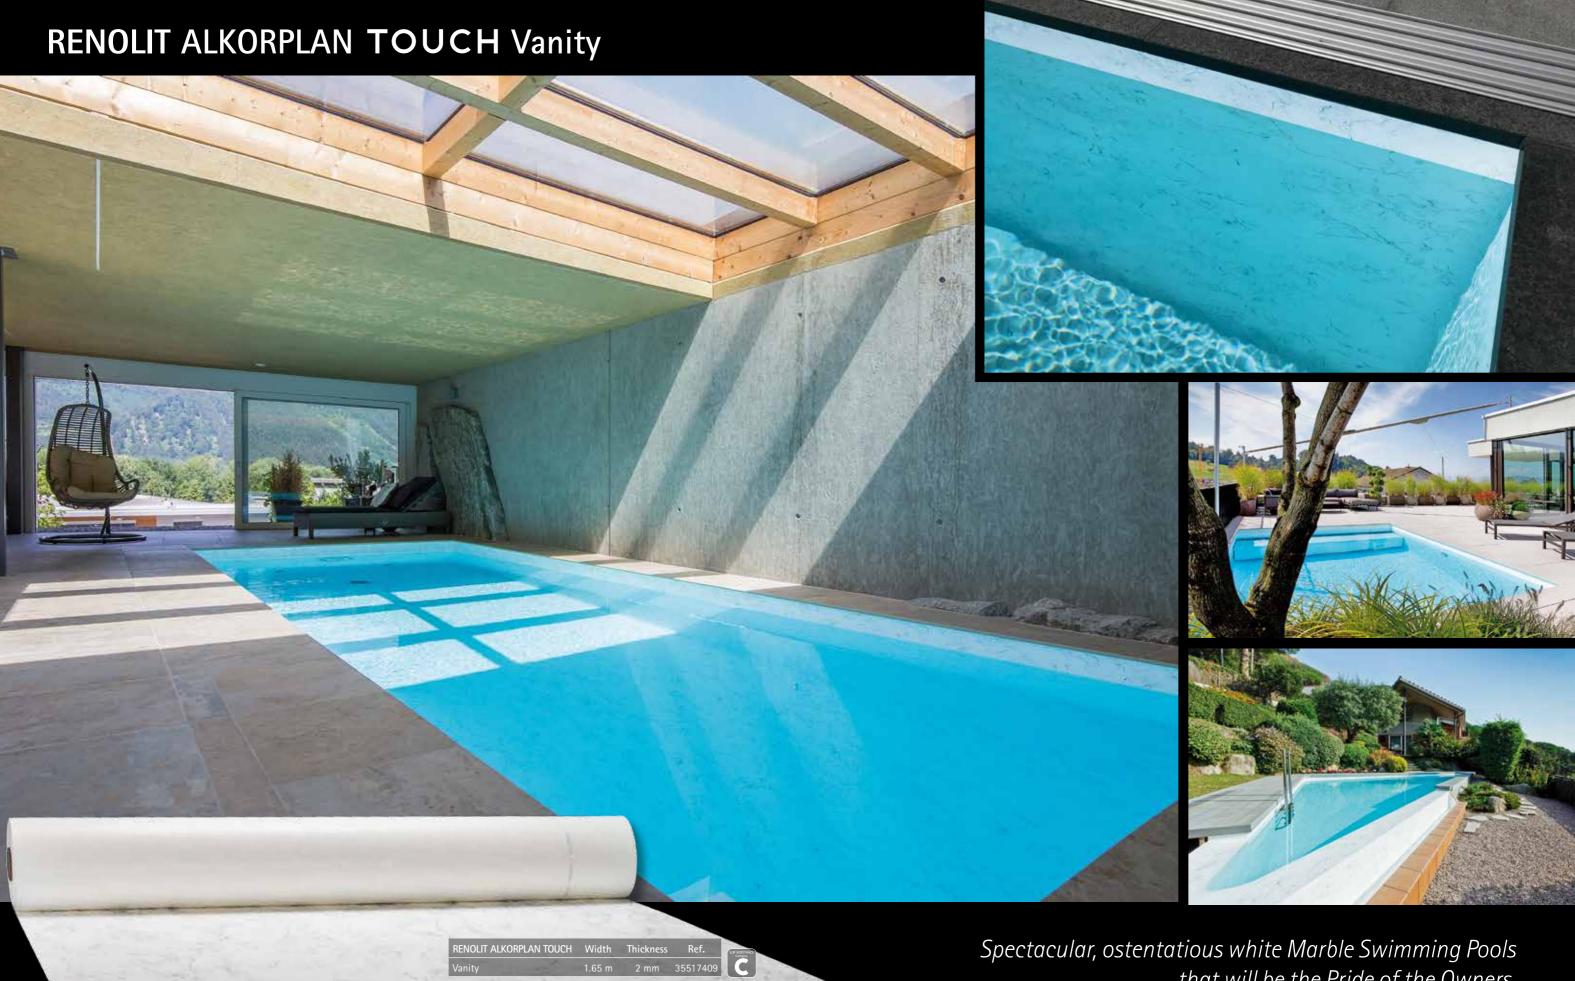

Luxurious, seductive, unique pools in deep blue tones that will captivate you at first sight and turn your home into an elegant palace.

that will be the Pride of the Owners.

| RENOLIT ALKORPLAN TOUCH | Width  | Thickness | Ref.     | SPI |
|-------------------------|--------|-----------|----------|-----|
| Sublime                 | 1.65 m | 2 mm      | 35517407 |     |