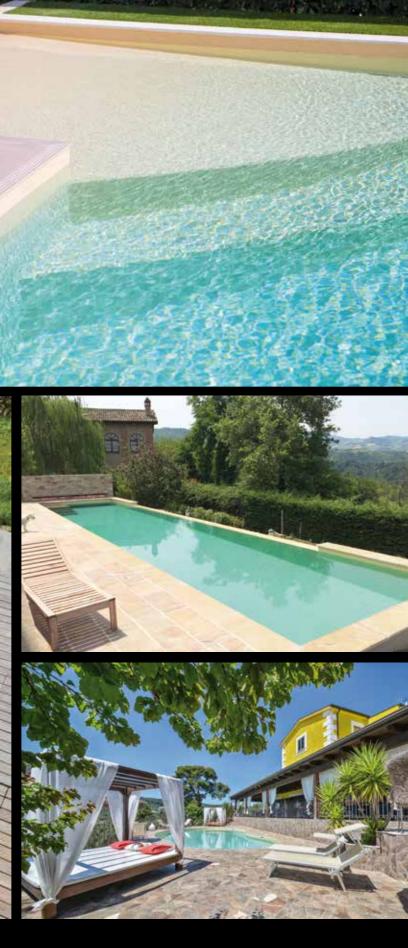

## RENOLIT ALKORPLAN TOUCH Relax

Sensual, exotic pools with golden sand and brilliant turquoise reflections, that will take you to the remote beaches of the Caribbean.

| RENOLIT ALKORPLAN TOUCH | Width  | Thickness | Ref.     |
|-------------------------|--------|-----------|----------|
| Elegance                | 1.65 m | 2 mm      | 35517301 |
| Elegance Non-Slip       | 1.65 m | 1.8 mm    | 81122401 |