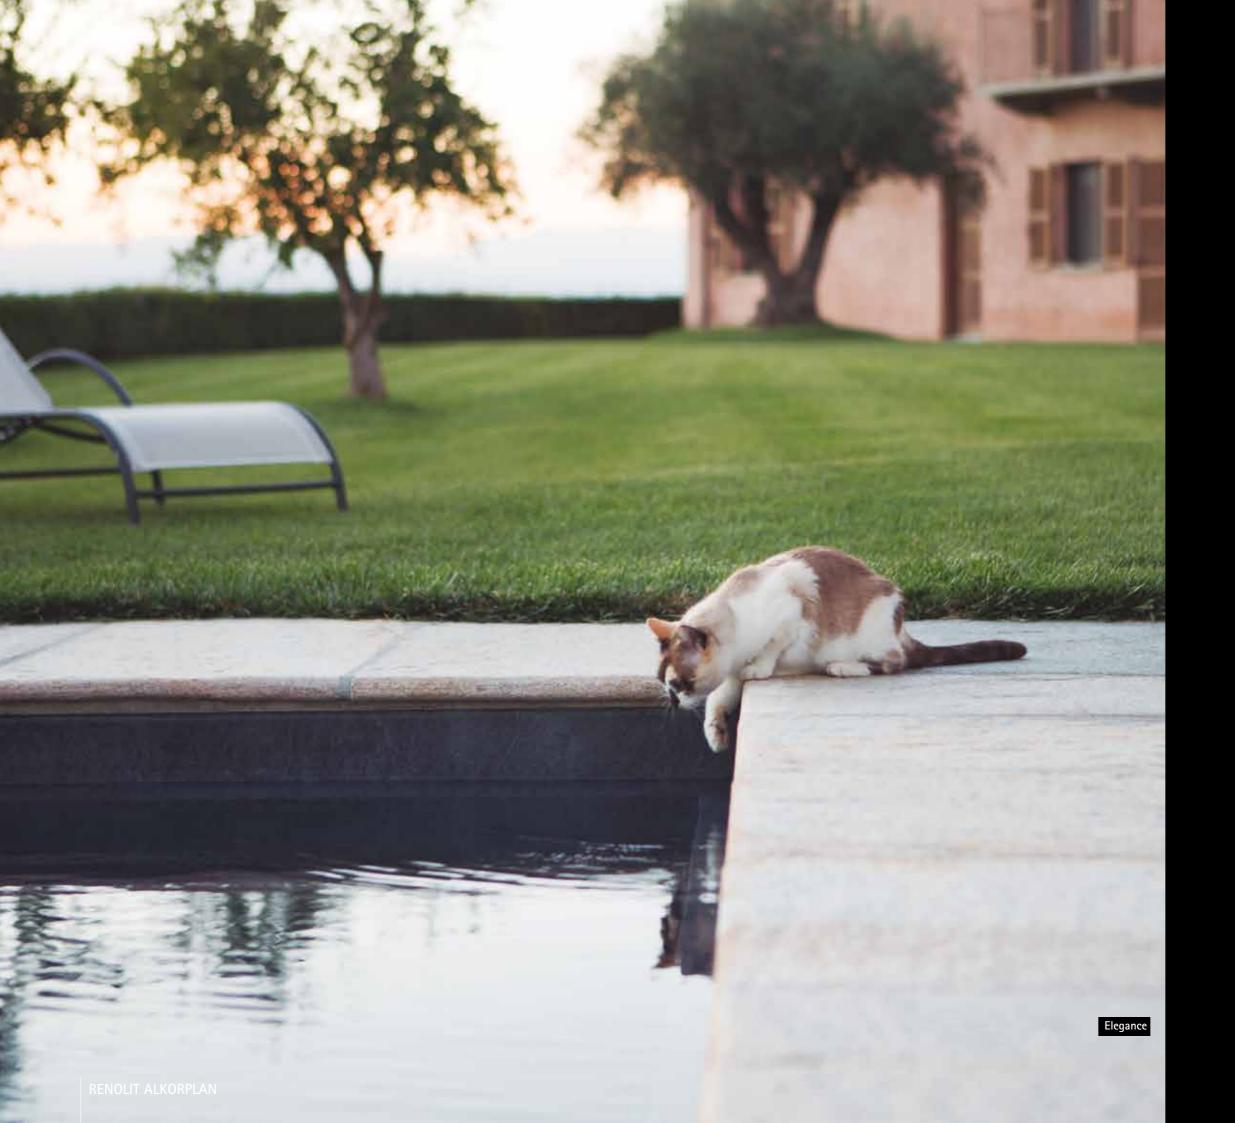

## **RENOLIT ALKORPLAN TOUCH** *Reinforced pool membrane for on site lining*

Make your swimming pool fashionable

If you want an attractive pool that will give you no problems, RENOLIT ALKORPLAN reinforced liner is the perfect product to achieve this Reinforced membranes are the most widely-used pool liners in the world

We offer you the pool of your dreams

With **RENOLIT** ALKORPLAN this won't happen ...!

## Minimum maintenance... and very easy to clean!

No more detached mosaic tiles. No more black joints. No more flaking paintwork.

No matter what your garden looks like RENOLIT ALKORPLAN allows you to create an unique, customised area just for you.