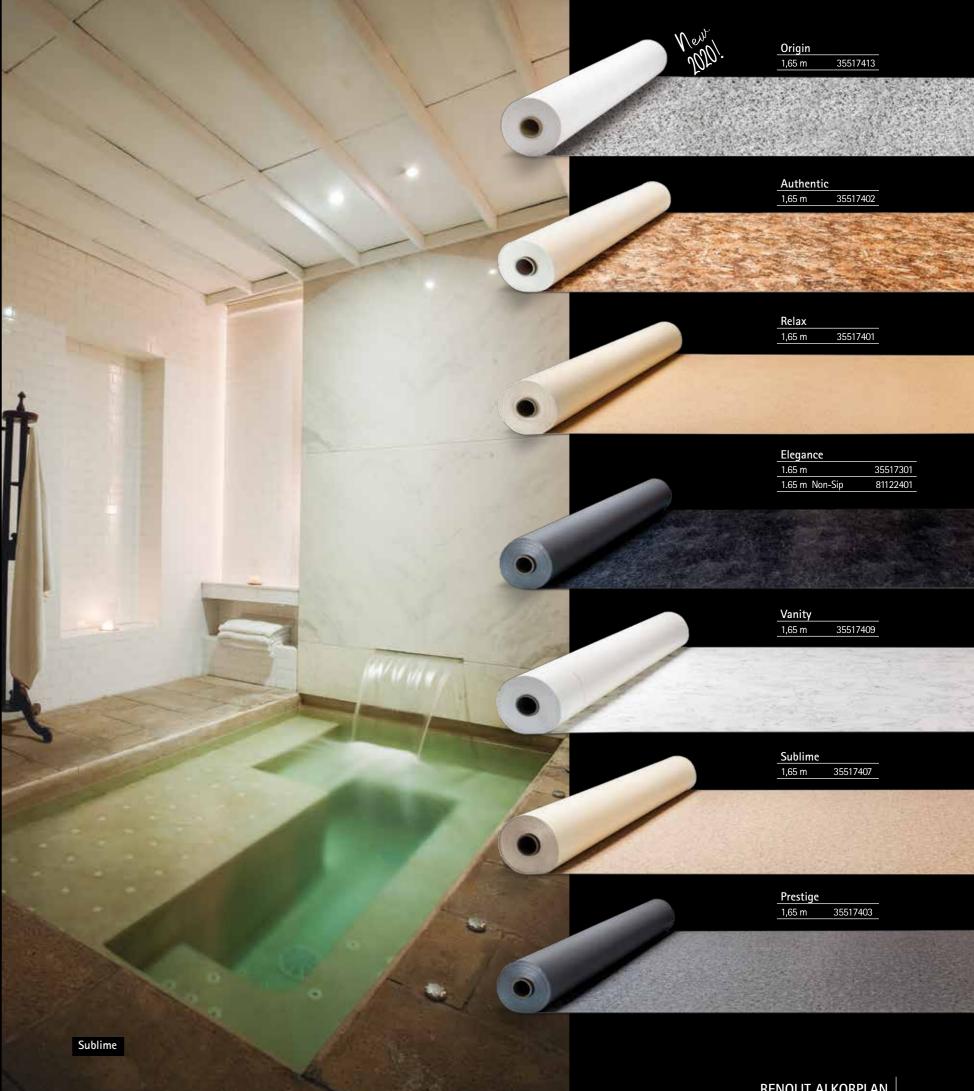

## You will have a unique and exclusive pool!

RENOLIT ALKORPLAN TOUCH Width Thickness Ref.

SLP RESISTANCE Catobay

This modern and timeless design associated with granite stone, restores perfectly the reflections of the crystal clear waters of the granite seashores.

RENOLIT ALKORPLAN TOUCH Width Thickness Ref.

Rustic pools with exquisite stone textures, creating different tones in the water, brilliant and colourful, perfect for natural settings or country gardens.

## RENOLIT ALKORPLAN TOUCH Relax

Sensual, exotic pools with golden sand and brilliant turquoise reflections, that will take you to the remote beaches of the Caribbean.

| RENOLIT ALKORPLAN TOUCH | Width  | Thickness | Ref.     |
|-------------------------|--------|-----------|----------|
| Elegance                | 1.65 m | 2 mm      | 35517301 |
| Elegance Non-Slip       | 1.65 m | 1.8 mm    | 81122401 |

Luxurious, seductive, unique pools in deep blue tones that will captivate you at first sight and turn your home into an elegant palace.

that will be the Pride of the Owners.

| RENOLIT ALKORPLAN TOUCH | Width  | Thickness | Ref.     | SPI |
|-------------------------|--------|-----------|----------|-----|
| Sublime                 | 1.65 m | 2 mm      | 35517407 |     |

Imitative of travertine limestone that creates pools with warm reflections ideal for exclusive and naturalist settings.

RENOLIT ALKORPLAN TOUCH Width Thickness Ref. 2 mm 35517403 1.65 m Presti

A liner that creates a pool which invokes a volcanic rock paradise, conceived for designer and minimalist settings.