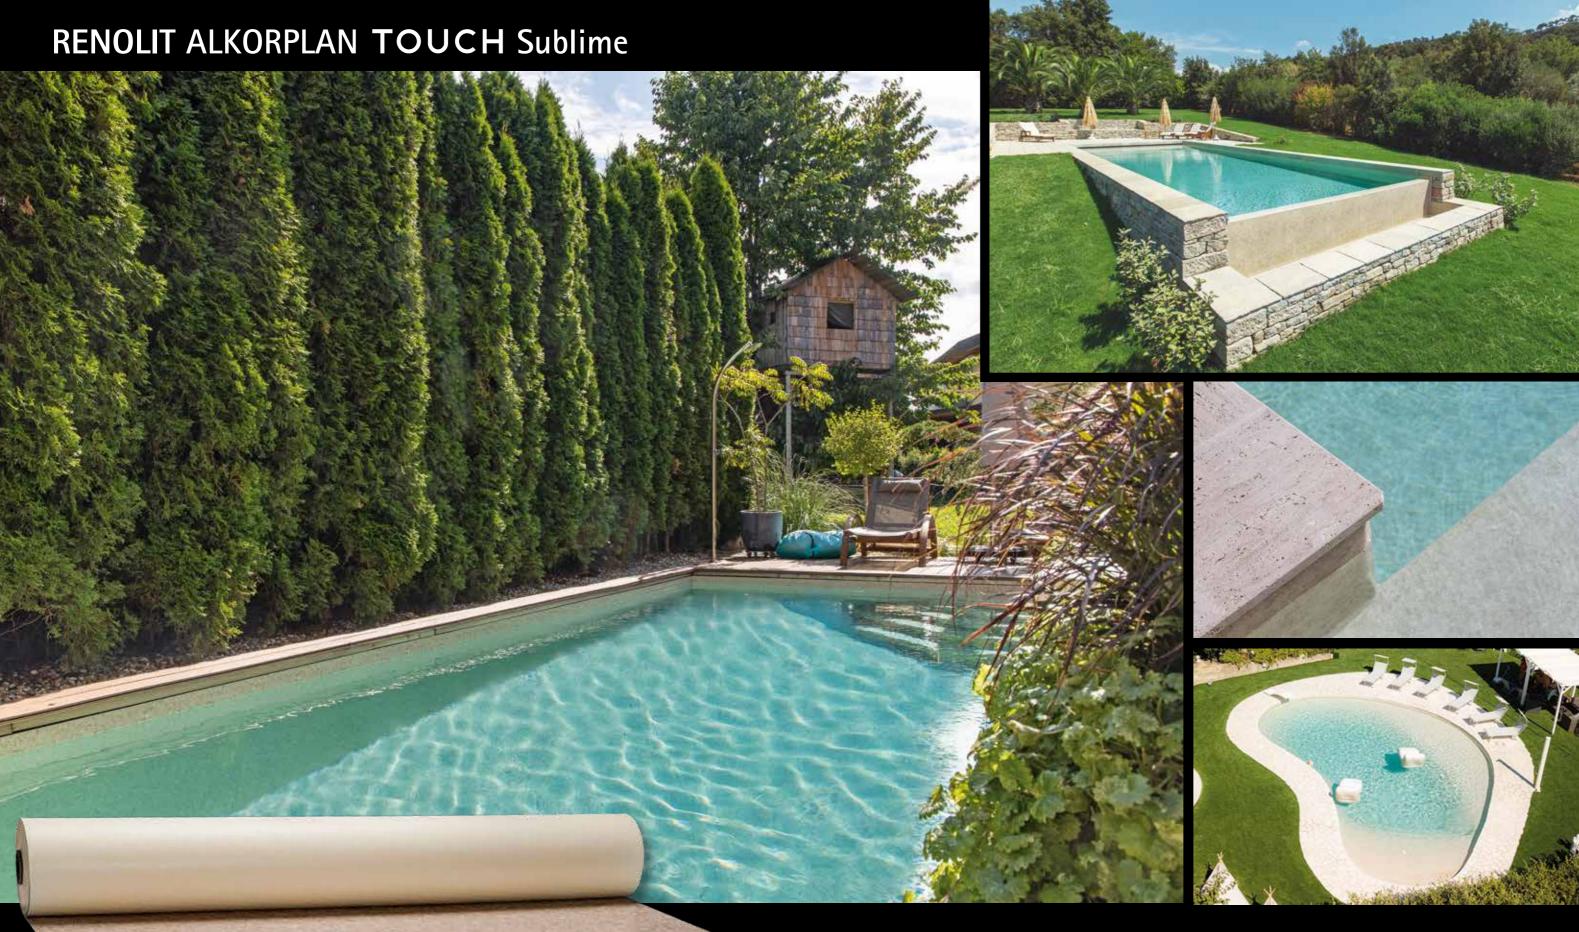

Luxurious, seductive, unique pools in deep blue tones that will captivate you at first sight and turn your home into an elegant palace.

that will be the Pride of the Owners.

| RENOLIT ALKORPLAN TOUCH | Width  | Thickness | Ref.     | SPI |
|-------------------------|--------|-----------|----------|-----|
| Sublime                 | 1.65 m | 2 mm      | 35517407 |     |