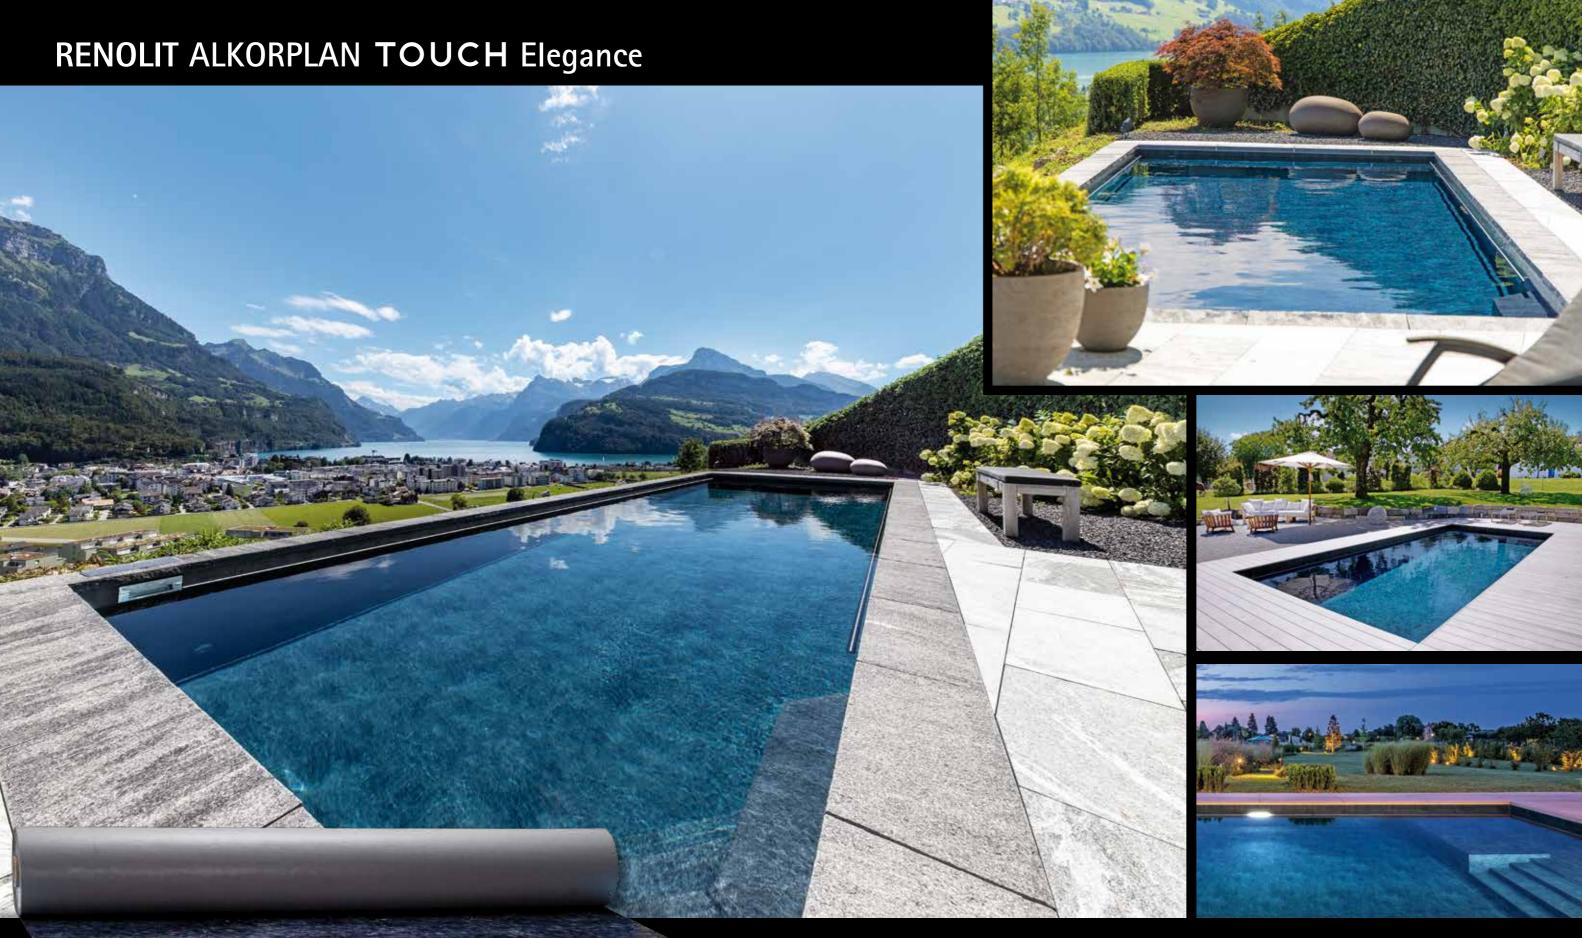

## RENOLIT ALKORPLAN TOUCH Relax

Sensual, exotic pools with golden sand and brilliant turquoise reflections, that will take you to the remote beaches of the Caribbean.

| RENOLIT ALKORPLAN TOUCH | Width  | Thickness | Ref.     |
|-------------------------|--------|-----------|----------|
| Elegance                | 1.65 m | 2 mm      | 35517301 |
| Elegance Non-Slip       | 1.65 m | 1.8 mm    | 81122401 |