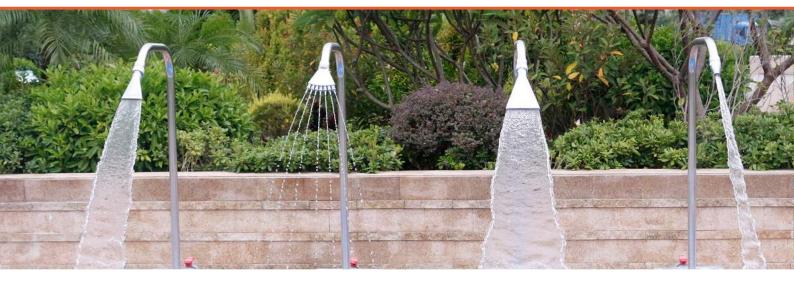

## **Shower Head**

FAST SPRAY EM4401

SOFT SPRAY
EM4407

FULL BODY SPRAY **EM4402** 

JET MASSAGE EM4405

7 water patterns are available for your choice

## Experience Water in different ways!

Enjoy hydrotherapy shower using all physical properties of water to create a new experience. Emaux powerful shower heads are designed to offer excellent showering massage experience.