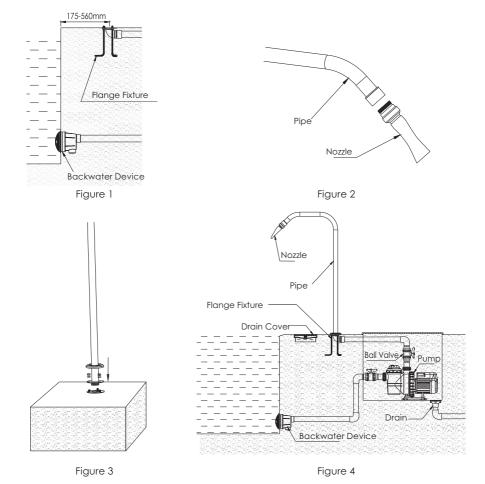

• Connect the piping and install flange fixture.

- 1) For a NEW BUILD Pool, pipe installation with inlet fitting and the flange fixture can embedded in advance (Figure 1).
- 2) For an EXISTING pool, need to dig a hole with length and width at least 350mm, deep 500mm for the flange fixture and pipe fitting. outlet can be using the existing filter system or reinstall a new outlet fitting.
- 3) BEFORE injecting cement, please protect well the thread for the flange fixture.
- 4) The flange fixture must be at least 175mm-560mm away from pool side, 350mm distance is recommended (Figure 1).
- Pump and Shower Nozzle Installation
- Shower pipe and Nozzle Installation
- 1) Install the nozzle into piping first and seal with waterproofing material.
- 2) Place the O-ring onto the bottom part of nozzle, nozzle head facing the pool, tighten with nuts by using spanner (Figure 3 & 4).
- Install with ball valve in order to control the water flow (Figure 4).
- Install the pump and connect to the power (Figure 4).