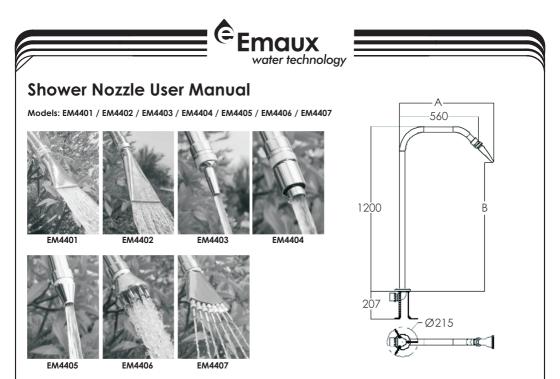

This Shower Nozzle is simple, stylish and with easy to install. It is the natural choice by using AISI 304 with corrosion resistance and beautiful outlook, suitable for every size of swimming pool. It generates comfortable massage effect with safety, reliability & excitement.)

| Code     | Model  | Connection<br>Size | Pressure<br>(KG) | Flow<br>(m³/h) | Nozzle<br>Head | A<br>(mm) | B<br>(mm) |
|----------|--------|--------------------|------------------|----------------|----------------|-----------|-----------|
| 88093513 | EM4401 | 1.5inch / 50mm     | 0.2-1            | 14-48.4        | Universal type | 663       | 946       |
| 88093613 | EM4402 | 1.5inch / 50mm     | 0.2-1            | 14-48.4        | Universal type | 705       | 902       |
| 88093713 | EM4403 | 1.5inch / 50mm     | 0.2-2.5          | 5.8-24         | Universal type | 630       | 962       |
| 88093813 | EM4404 | 1.5inch / 50mm     | 0.2-1.2          | 18-50          | Fixed type     | 628       | 968       |
| 88093913 | EM4405 | 1.5inch / 50mm     | 0.2-1            | 14-48.4        | Fixed type     | 553       | 1016      |
| 88094013 | EM4406 | 1.5inch / 50mm     | 0.2-0.6          | 5.7-12         | Fixed type     | 598       | 986       |
| 88094113 | EM4407 | 1.5inch / 50mm     | 0.2-0.8          | 0.6-1.1        | Universal type | 655       | 958       |