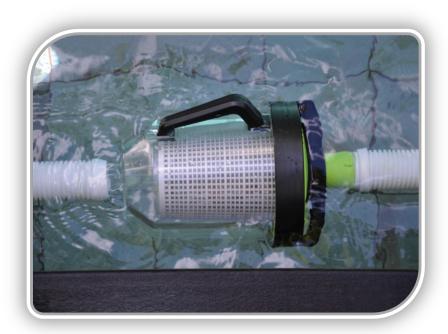

## **Leaf** Canister

## K918CBX

## Features:

- Connects between standard hoses of any automatic pool cleaner.
- Traps leaves, twigs, hair, pebbles, etc. before they get to the pool pump or filter.
- Reduces the need to clean the strainer basket, the skimmer, filter and pump.
- Prolongs the life of the pump and motor by preventing clogging.
- Clear plastic container allows user to see if emptying is required without having to open the canister
- Handle makes leaf canister easier to retrieve from the water.
- Lock system is sturdy, watertight and easy to open.
- Not recommended for low powered pumps.
- Includes connectors for use with hose male cuff of inner Ø37mm and hose female cuff of inner Ø41mm.