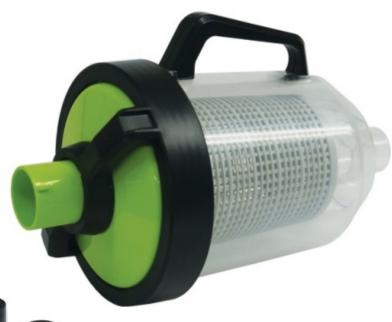

## **Leaf** Canister

## K918CBX

## Features:

- Connects between standard hoses of any automatic pool cleaner.
- Traps leaves, twigs, hair, pebbles, etc. before they get to the pool pump or filter.
- Reduces the need to clean the strainer basket, the skimmer, filter and pump.
- Prolongs the life of the pump and motor by preventing clogging.
- Clear plastic container allows user to see if emptying is required without having to open the canister
- Handle makes leaf canister easier to retrieve from the water.
- Lock system is sturdy, watertight and easy to open.
- Not recommended for low powered pumps.
- Includes connectors for use with hose male cuff of inner Ø37mm and hose female cuff of inner Ø41mm.