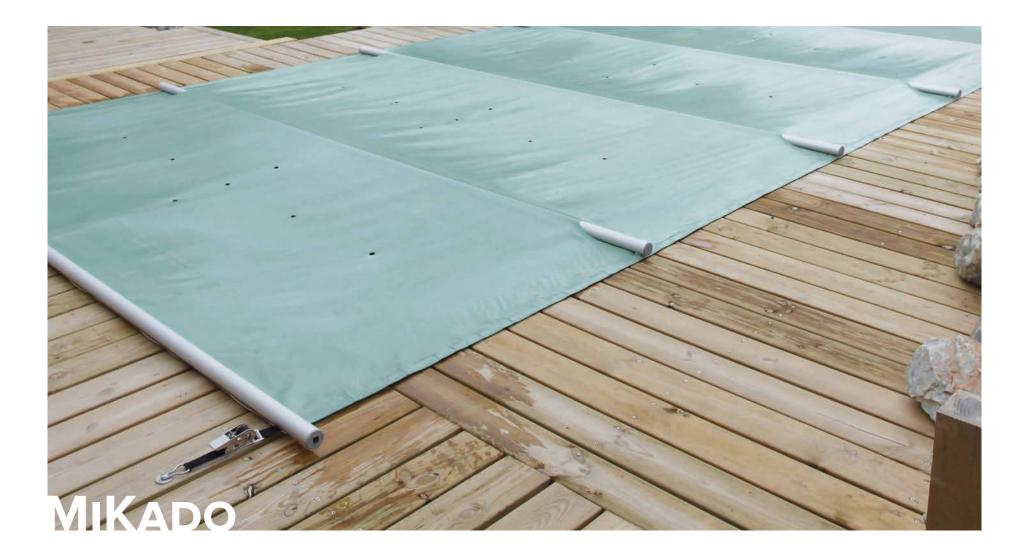

## MiKado.

MiKado is a four-season, safety cover for your pool, which as it completely seals the pool, makes an excellent winter cover keeping out dirt and debris.

The reinforced cover can be rolled or unrolled in less than 3 minutes and comes in a range of 5 colour options; grey, beige, almond, green or blue.

Although the reinforced cover won't provide the same level of insulation as a DEL slatted cover, MiKado will reduce evaporation and help your pool to stay warmer.

MiKado can be fitted to pools up to 5 x 10 meters in size and can be operated by a manual cranking mechanism or the MiKamatic motorised system.