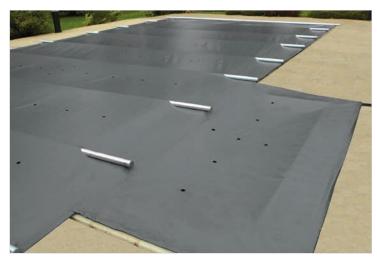

Although the MiKado pool cover is always rectangular in shape, it can accommodate Roman ends or side steps up to 3 meters in size.