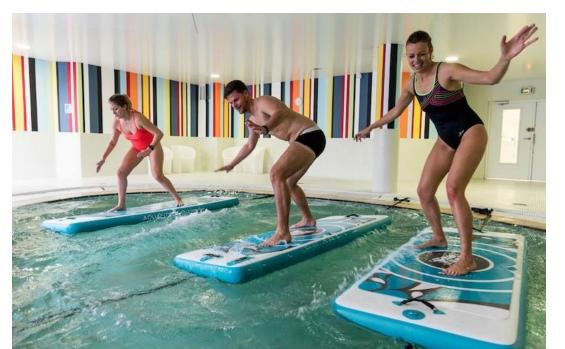

### **New animation on Aquafitmat**

Inspired by yoga, pilates and fitness, WATFIT is a new activity to be done on a floating AQUAFITMAT. This new activity can be done in a swimming pool (indoor or outdoor), even on a lake or the sea.

Sequences of muscle building, postural work in a controlled imbalance and cardio, to use the globality of your muscles.

#### **Pedagogic Design**

with 3 resting zones and a central logo to keep one's balance and help the teaching