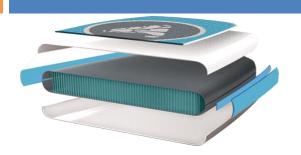

#### **Drop-Stitch Double PVC layer technology**

Rigidity and robustness

By a high pressure pumping, the mesh consisting of thousands of polyester strong fibers fill the paddle board and create its strong rigidity. The double layer reinforce this rigidity.

#### Technical specifications

Matière: PVC reinforced

**Finition :** Technology Drop Stitch double

pvc layer

Volume: 210 L

Weight on the mat: 120 kg

Weight of the product: 10 kg

**Uses:** Watfit, Yoga, pilates,