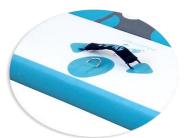

#### **Fixing system**

To make this activity easy to set, you have many D-rings on the front and the rear

#### **Pedagogic Design**

with 3 resting zones and a central logo to keep one's balance and help the teaching