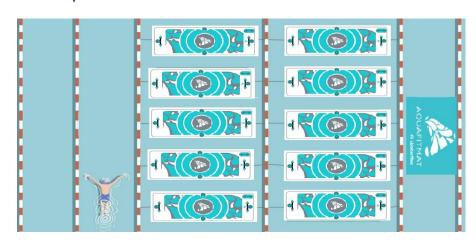

# New activity for pool

Aquayoga or Aquafitness on floating platform AQUAFITMAT

### **New animation on Aquafitmat**

Inspired by yoga, pilates and fitness, WATFIT is a new activity to be done on a floating AQUAFITMAT. This new activity can be done in a swimming pool (indoor or outdoor), even on a lake or the sea.

Sequences of muscle building, postural work in a controlled imbalance and cardio, to use the globality of your muscles.