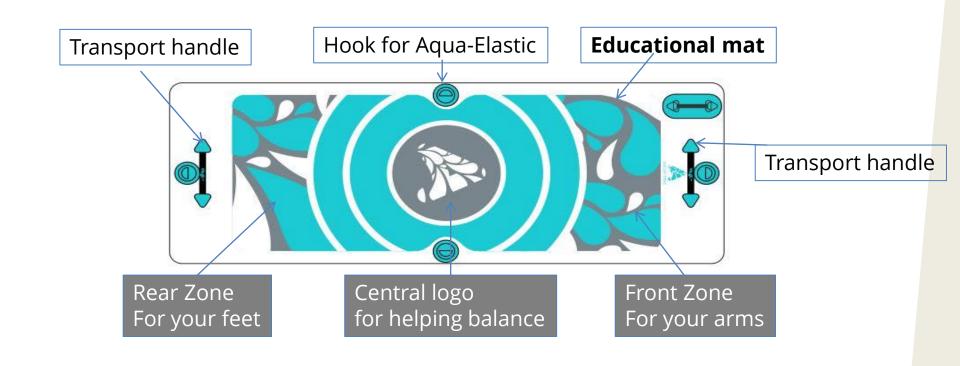

# Unique pedagogic design

#### **Side Hook for Aqua-Elastic**

You have 2 d-rings on the side to hook our aquaelastic for more sport (optional equipment).

#### **Fixing system**

To make this activity easy to set, you have many D-rings on the front and the rear

#### **Pedagogic Design**

with 3 resting zones and a central logo to keep one's balance and help the teaching