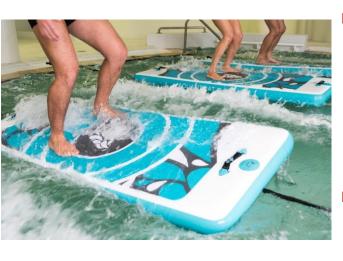

# New activity for pool

Aquayoga or Aquafitness on floating platform AQUAFITMAT

### **New animation on Aquafitmat**

Inspired by yoga, pilates and fitness, WATFIT is a new activity to be done on a floating AQUAFITMAT. This new activity can be done in a swimming pool (indoor or outdoor), even on a lake or the sea.

Sequences of muscle building, postural work in a controlled imbalance and cardio, to use the globality of your muscles.

#### **Pedagogic Design**

with 3 resting zones and a central logo to keep one's balance and help the teaching