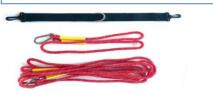

# Easy to fix, with the fixing kit

You fix you Aquafitmat **between 2 water lines**, or on the edge of your pool, with the fixing Kit

No water depth restriction

Fixing kit with 4 straps