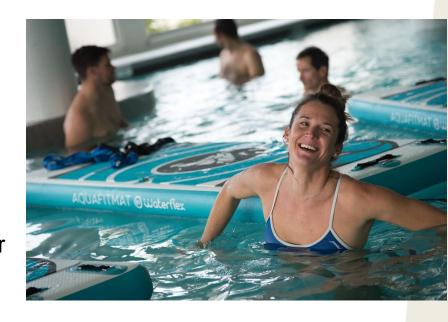

### **New animation on Aquafitmat**

Inspired by yoga, pilates and fitness, WATFIT is a new activity to be done on a floating AQUAFITMAT. This new activity can be done in a swimming pool (indoor or outdoor), even on a lake or the sea.

## **International Training**

The result of the expertise of several instructors in yoga, pilates and aquafitness, has led to create the Watfit program. It offers you the best of these 3 worlds. Efficiency, animation and coherence in the choreography are among the keys to this training with several level of difficulty. This training is strongly recommended in order to start the activity with success.