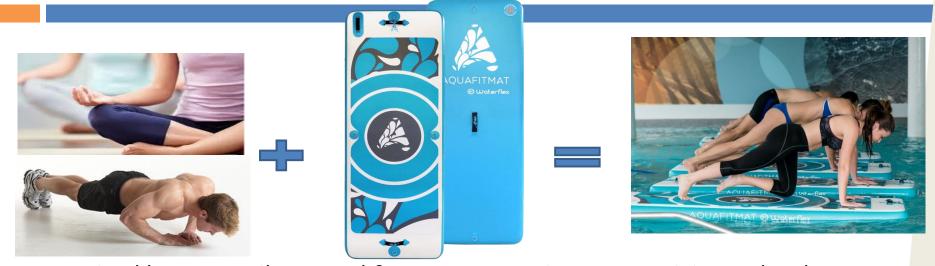

2017

**AQUAFITMAT** floating platform for aquayoga activity

# New activity for pool

Aquayoga or Aquafitness on floating platform AQUAFITMAT

### **New animation on Aquafitmat**

Inspired by yoga, pilates and fitness, WATFIT is a new activity to be done on a floating AQUAFITMAT. This new activity can be done in a swimming pool (indoor or outdoor), even on a lake or the sea.

Sequences of muscle building, postural work in a controlled imbalance and cardio, to use the globality of your muscles.