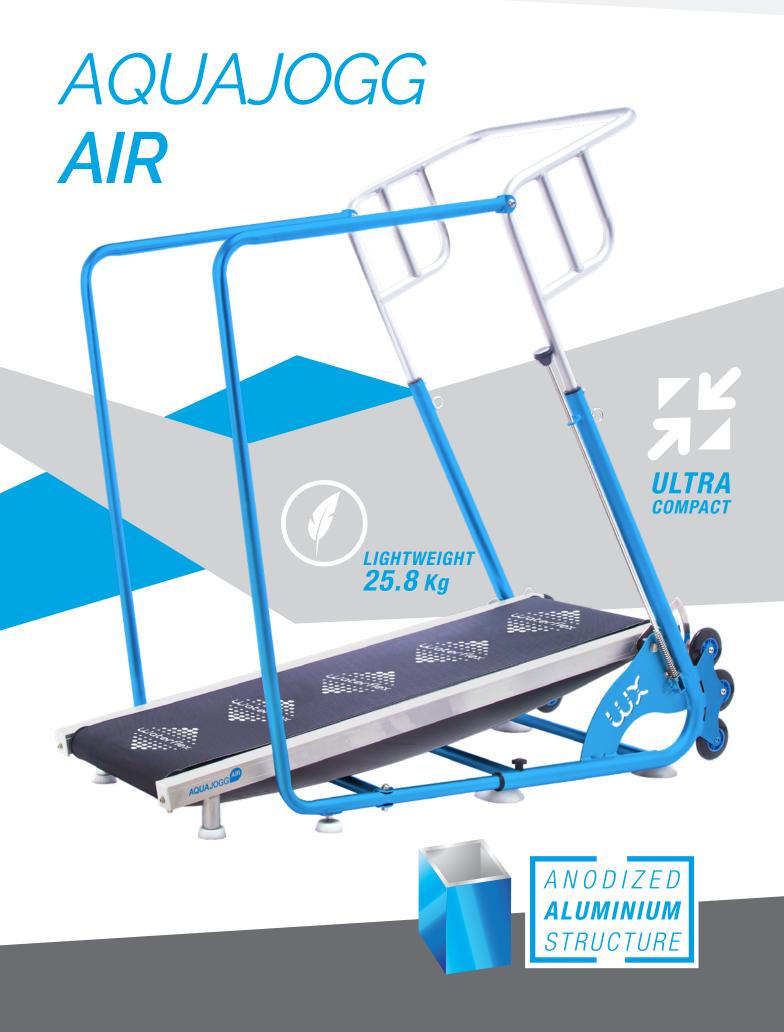

## AQUATIC TREADMILL AQUAJOGG AIR

**ALL POOL TYPES** 

· 1.00m min

Certification :

## AQUA WALK

New in 2019, the AQUAJOGG AIR treadmill is the first equipment of its kind using an anodized aluminium structure and removable handlebars. Work out at muscle strengthening at your own pace or enjoy a cardio or reeducation session in total safety thanks to excellent stability. The AquaJogg Air is designed for daily and intensive use in group classes or individual sessions. It can be used barefoot. Its innovative folding capacity makes it a particularly compact equipment. Easily slide the AquaJogg Air without marking the floor thanks to its silicone wheels.

REMOVABLE HANDLEBARS

ERGONOMICS FOR EVERYONE

·1.95m

· 1.55m

🖰 Up to 150kg

## **ADVANTAGES**

- Lightweight at 25.8kg
- 13° incline range
- Aluminium Tech structure
- Barefoot use
- "Easy push" opening system
- Adjustable resistance tread belt
- 6 silicone wheels

## COMPACT DESIGN FOR EASY STORAGE

Non-scratch silicone wheels

Anodized aluminium structure

Removable handlebars

Adjustable resistance tread belt

|   |                     | "EASY PUSH"<br>OPENING SYSTEM<br>Easy and effortless |
|---|---------------------|------------------------------------------------------|
| ) | Quality             | Aluminium Tech                                       |
|   | Finishes            | Anodization                                          |
|   | Tread belt          | Running surface I.38 x L.118cm                       |
|   | Dimensions - opened | L 62 cm x I 60 cm x H 128 cm                         |
|   | Dimensions - closed | L 135 cm x I 60 cm x H 128 cm                        |
|   | Weight              | 25.8 kg                                              |
| е | Water depth         | 1,00 m à 1,50 m                                      |
|   | Warranty            | 2 years metal parts<br>6 months for wearing parts    |
|   | Reference           | WX-AQUAJOGG2                                         |
|   |                     |                                                      |