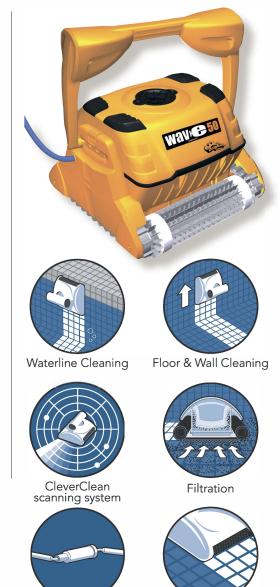

## **Dolphin Wave 50 features and benefits:**

- Scrubs, brushes, vacuums and filters the entire pool floor, walls and waterline.
- Advanced software enables efficient cleaning and maximizes pool coverage.
- Large self contained inner filter bag collects dirt and debris.
- Disperses chemicals evenly in the pool, and reduces the use of chlorine and other chemicals.
- Patented cable swivel prevents cable tangling.
- Low voltage low energy consumption.
- Automatic shut off at end of cycle time.
- Obstacle escape.
- Motor protection mechanism in case of over load and out of water.
- Suitable for beach entry pools.
- Caddy for handling and storage.
- 24 months warranty on all parts.