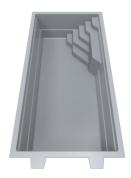

# Rio

Bliss

Rio brother for those who want to choose filtration or massage systems by themselves.

Perfect pool for cozy backyard in urban area or for

Pool comes pre-installed with filter, electric heater,

people who want smaller size pool.

swim jet and 4 rotating massage jets.

| LENGTH | WIDTH  | DEPTH  | SURFACE AREA | VOLUME | WEIGHT |
|--------|--------|--------|--------------|--------|--------|
| 4,75 m | 2,43 m | 1,35 m | 9,5 m²       | 8,5 m³ | 400 kg |