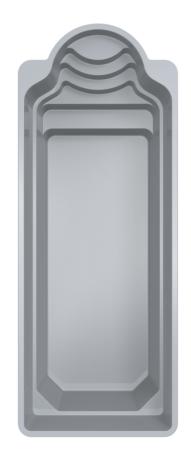

## Halo 9

Bigger Halo model with the same Roman style stairs.

Pool with elegant Roman style stairs

to complement the design of your yard.

| LENGTH | WIDTH | DEPTH | SURFACE AREA | VOLUME  | WEIGHT |
|--------|-------|-------|--------------|---------|--------|
| 8 m    | 3,7 m | 1,5 m | 28,4 m²      | 31,6 m³ | 830 kg |

| LENGTH | WIDTH | DEPTH |
|--------|-------|-------|
| 9,5 m  | 3,7 m | 1,5 m |

| SURFACE AREA | VOLUME  | WEIGHT  |
|--------------|---------|---------|
| 27,5 m²      | 28,8 m³ | 1100 kg |