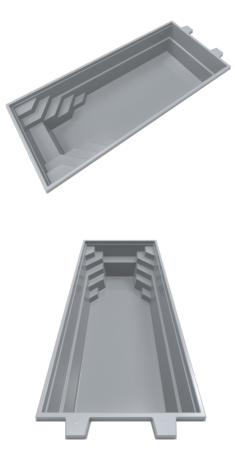

### Corsica

Our newest pool model which combines thoughtful design and comfort. Convenient pool stairs shape and a bench for relaxation creates best experience possible to enjoy pool every day.

|   |  | Y | ١ |
|---|--|---|---|
| l |  |   |   |
|   |  |   | I |
|   |  |   |   |

| LENGTH | WIDTH | DEPTH | SURFACE AREA | VOLUME  | WEIGHT |
|--------|-------|-------|--------------|---------|--------|
| 7,4 m  | 3,7 m | 1,5m  | 22,3 m²      | 26,4 m³ | 840 kg |

| LENGTH | WIDTH | DEPTH  | SURFACE AREA | VOLUME  | WEIGHT |
|--------|-------|--------|--------------|---------|--------|
| 6,4 m  | 3,6 m | 1,38 m | 20,4 m²      | 20,2 m³ | 680 kg |