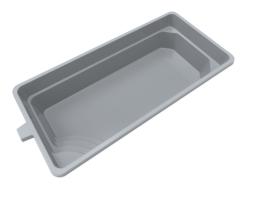

## Flash

Extraordinary shaped pool with spacious entrance.

| LENGTH | WIDTH | DEPTH  |
|--------|-------|--------|
| 6 m    | 3 m   | 1,45 m |

| SURFACE AREA | VOLUME  | WEIGHT |
|--------------|---------|--------|
| 13,6 m²      | 13,4 m³ | 500 kg |