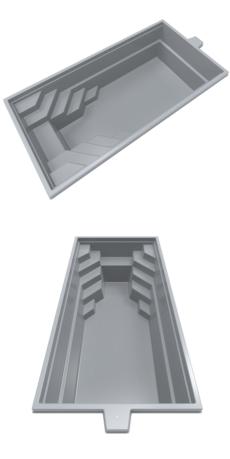

## Halo 9

Bigger Halo model with the same Roman style stairs.

Pool with elegant Roman style stairs

to complement the design of your yard.

| LENGTH | WIDTH | DEPTH | SURFACE AREA | VOLUME  | WEIGHT |
|--------|-------|-------|--------------|---------|--------|
| 8 m    | 3,7 m | 1,5 m | 28,4 m²      | 31,6 m³ | 830 kg |

| LENGTH | WIDTH | DEPTH |
|--------|-------|-------|
| 9,5 m  | 3,7 m | 1,5 m |

| SURFACE AREA | VOLUME  | WEIGHT  |
|--------------|---------|---------|
| 27,5 m²      | 28,8 m³ | 1100 kg |