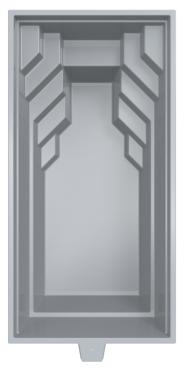

## Halo 9

Bigger Halo model with the same Roman style stairs.

Pool with elegant Roman style stairs

to complement the design of your yard.

| LENGTH | WIDTH | DEPTH | SURFACE AREA | VOLUME  | WEIGHT |
|--------|-------|-------|--------------|---------|--------|
| 8 m    | 3,7 m | 1,5 m | 28,4 m²      | 31,6 m³ | 830 kg |