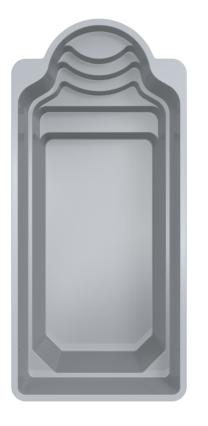

### Corsica

Our newest pool model which combines thoughtful design and comfort. Convenient pool stairs shape and a bench for relaxation creates best experience possible to enjoy pool every day.

|   |  | Y | ١ |
|---|--|---|---|
| l |  |   |   |
|   |  |   | I |
|   |  |   |   |

| LENGTH | WIDTH | DEPTH | SURFACE AREA | VOLUME  | WEIGHT |
|--------|-------|-------|--------------|---------|--------|
| 7,4 m  | 3,7 m | 1,5m  | 22,3 m²      | 26,4 m³ | 840 kg |

| LENGTH | WIDTH | DEPTH  | SURFACE AREA | VOLUME  | WEIGHT |
|--------|-------|--------|--------------|---------|--------|
| 6,4 m  | 3,6 m | 1,38 m | 20,4 m²      | 20,2 m³ | 680 kg |