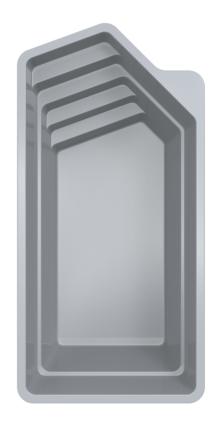

### Our pools are made to last.

Production starts with highest quality materials & manual fiberglass forming. 10-layer wall structure, extra ceramic and fiberglass reinforcement layers, double bottom and sprayed-over foam insulation guarantees long lasting product, which is leakproof forever!

• GELCOAT LAYER 1 - first color tone with UV & osmose protection. • GELCOAT LAYER 2 - second color tone with additional osmosis protection properties. · VINYLESTER GELCOAT LAYER 2 - reinforced by fiber-glass • VINYLESTER GELCOAT LAYER 3 - with special ceramic reinforcement. · LAMINATED STEEL BEAM - for perimeter stability and rigidity. · STRUCTURAL FIBERGLASS LAYER 1 · STRUCTURAL FIBERGLASS LAYER 2 · STRUCTURAL FIBERGLASS LAYER 3 · PU FOAM - thermal insulation layer • STRUCTURAL HONEYCOMB LAYER - extra protection for pool flooring.