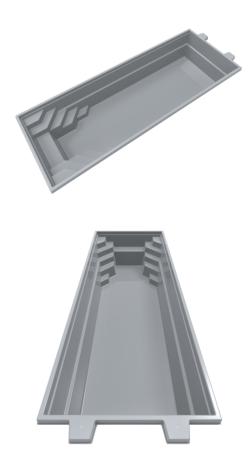

### Corsica

Our newest pool model which combines thoughtful design and comfort. Convenient pool stairs shape and a bench for relaxation creates best experience possible to enjoy pool every day.

|   |  | Y | ١ |
|---|--|---|---|
| l |  |   |   |
|   |  |   | I |
|   |  |   |   |

| LENGTH | WIDTH | DEPTH | SURFACE AREA | VOLUME  | WEIGHT |
|--------|-------|-------|--------------|---------|--------|
| 7,4 m  | 3,7 m | 1,5m  | 22,3 m²      | 26,4 m³ | 840 kg |

| LENGTH | WIDTH | DEPTH  | SURFACE AREA | VOLUME  | WEIGHT |
|--------|-------|--------|--------------|---------|--------|
| 6,4 m  | 3,6 m | 1,38 m | 20,4 m²      | 20,2 m³ | 680 kg |