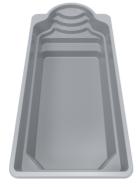

## Aurora

7,65m

Mid-size pool with minimalistic stair shape for pure joy of swimming experience.

| LENGTH | WIDTH | DEPTH | SURFACE AREA | VOLUME              | WEIGHT |
|--------|-------|-------|--------------|---------------------|--------|
| 7,65 m | 3,7 m | 1,5 m | 22,8 m²      | 24,2 m <sup>3</sup> | 850 kg |