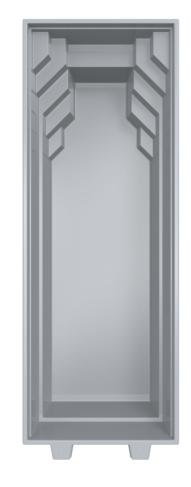

### Corsica

Our newest pool model which combines thoughtful design and comfort. Convenient pool stairs shape and a bench for relaxation creates best experience possible to enjoy pool every day.

|   |  | Y | ١ |
|---|--|---|---|
| l |  |   |   |
|   |  |   | I |
|   |  |   |   |

| LENGTH | WIDTH | DEPTH | SURFACE AREA | VOLUME  | WEIGHT |
|--------|-------|-------|--------------|---------|--------|
| 7,4 m  | 3,7 m | 1,5m  | 22,3 m²      | 26,4 m³ | 840 kg |

| LENGTH | WIDTH | DEPTH  | SURFACE AREA | VOLUME  | WEIGHT |
|--------|-------|--------|--------------|---------|--------|
| 6,4 m  | 3,6 m | 1,38 m | 20,4 m²      | 20,2 m³ | 680 kg |