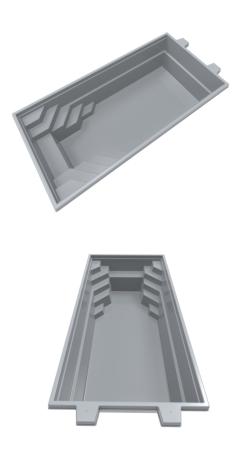

### Monaco 750

Second Monaco series pool. Mid-size pool with double-sided stairs allows wide variety of positioning and comfort.

| LENGTH | WIDTH | DEPTH | SURFACE AREA | VOLUME  | WEIGHT |
|--------|-------|-------|--------------|---------|--------|
| 6,5 m  | 3,3 m | 1,5 m | 18,6 m²      | 18,6 m³ | 630 kg |

| LENCTH | WIDTH | DEPTH |
|--------|-------|-------|
| 7,5 m  | 3,7 m | 1,5 m |

| SURFACE AREA | VOLUME  | WEIGHT |
|--------------|---------|--------|
| 24,4 m²      | 25,9 m³ | 900 kg |