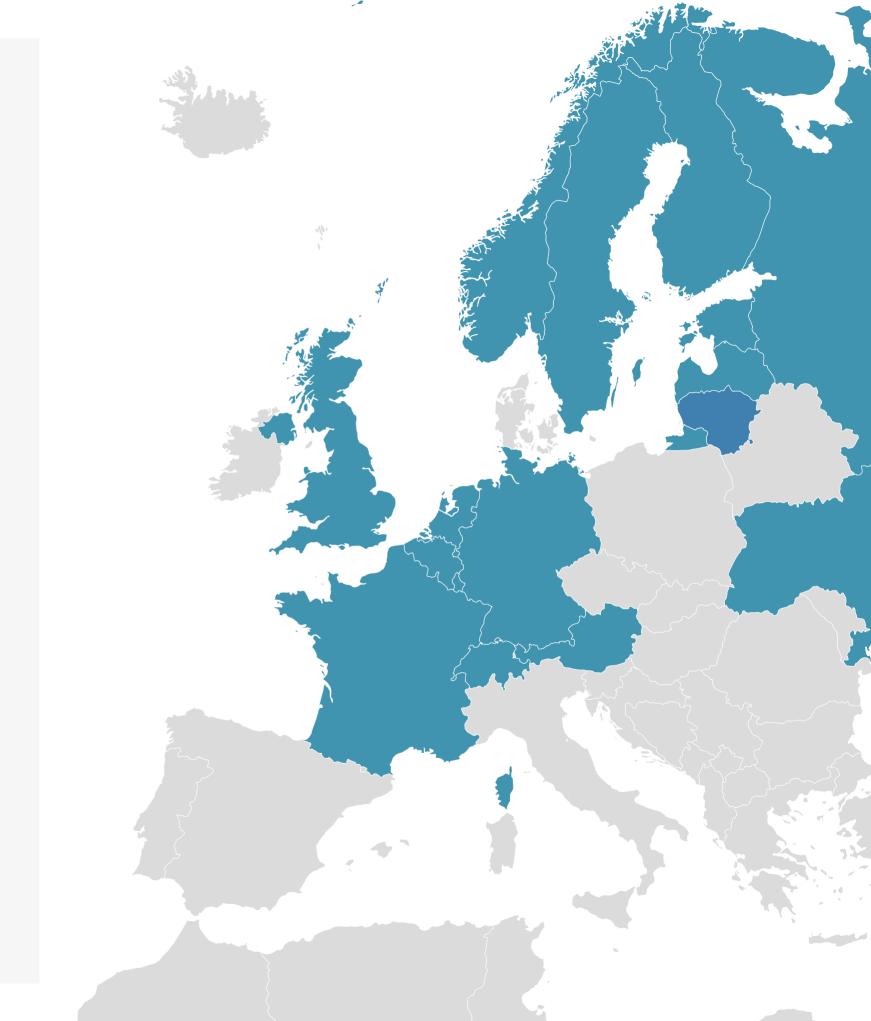

Our pool factory produces over 500 pools per year, which are sold through the dealer network throughout Europe, as well as in the East and the Middle East.