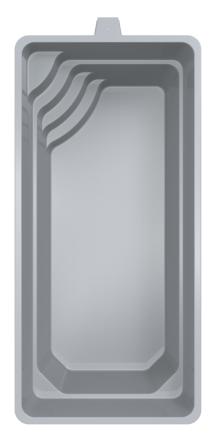

### Corsica

Our newest pool model which combines thoughtful design and comfort. Convenient pool stairs shape and a bench for relaxation creates best experience possible to enjoy pool every day.

|   |  | Y | ١ |
|---|--|---|---|
| l |  |   |   |
|   |  |   | I |
|   |  |   |   |

| LENGTH | WIDTH | DEPTH | SURFACE AREA | VOLUME  | WEIGHT |
|--------|-------|-------|--------------|---------|--------|
| 7,4 m  | 3,7 m | 1,5m  | 22,3 m²      | 26,4 m³ | 840 kg |

| LENGTH | WIDTH | DEPTH  | SURFACE AREA | VOLUME  | WEIGHT |
|--------|-------|--------|--------------|---------|--------|
| 6,4 m  | 3,6 m | 1,38 m | 20,4 m²      | 20,2 m³ | 680 kg |