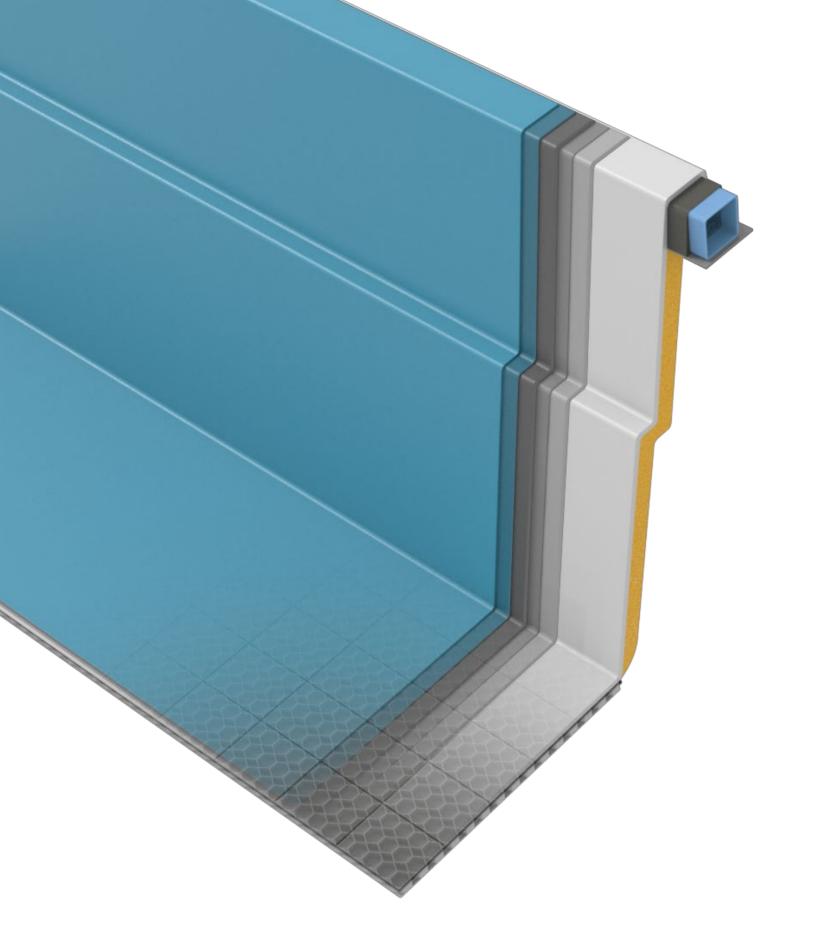

### Our pools are made to last.

Production starts with highest quality materials & manual fiberglass forming. 10-layer wall structure, extra ceramic and fiberglass reinforcement layers, double bottom and sprayed-over foam insulation guarantees long lasting product, which is leakproof forever!

• GELCOAT LAYER 1 - first color tone with UV & osmose protection. • GELCOAT LAYER 2 - second color tone with additional osmosis protection properties. · VINYLESTER GELCOAT LAYER 2 - reinforced by fiber-glass • VINYLESTER GELCOAT LAYER 3 - with special ceramic reinforcement. · LAMINATED STEEL BEAM - for perimeter stability and rigidity. · STRUCTURAL FIBERGLASS LAYER 1 · STRUCTURAL FIBERGLASS LAYER 2 · STRUCTURAL FIBERGLASS LAYER 3 · PU FOAM - thermal insulation layer • STRUCTURAL HONEYCOMB LAYER - extra protection for pool flooring.

> The production of fiberglass products started back in 1998, we have developed extensive experience over the last 20 years. All pools pass strict quality control and we can proudly guaranty that Rhino pools are leakproof for life.

· VINYLESTER GELCOAT LAYER - provides maximum resistance to chemicals, solvents.