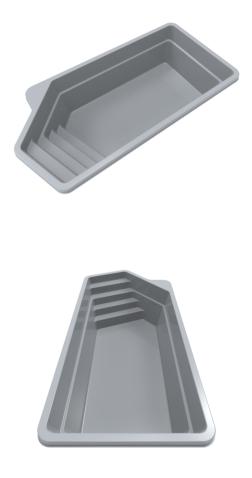

### Corsica

Our newest pool model which combines thoughtful design and comfort. Convenient pool stairs shape and a bench for relaxation creates best experience possible to enjoy pool every day.

|   |  | Y | ١ |
|---|--|---|---|
| l |  |   |   |
|   |  |   | I |
|   |  |   |   |

| LENGTH | WIDTH | DEPTH | SURFACE AREA | VOLUME  | WEIGHT |
|--------|-------|-------|--------------|---------|--------|
| 7,4 m  | 3,7 m | 1,5m  | 22,3 m²      | 26,4 m³ | 840 kg |

| LENGTH | WIDTH | DEPTH  | SURFACE AREA | VOLUME  | WEIGHT |
|--------|-------|--------|--------------|---------|--------|
| 6,4 m  | 3,6 m | 1,38 m | 20,4 m²      | 20,2 m³ | 680 kg |