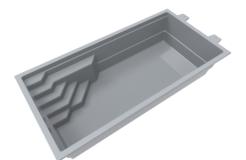

# Rio

Bliss

Rio brother for those who want to choose filtration or massage systems by themselves.

Perfect pool for cozy backyard in urban area or for

Pool comes pre-installed with filter, electric heater,

people who want smaller size pool.

swim jet and 4 rotating massage jets.

| LENGTH | WIDTH  | DEPTH  | SURFACE AREA | VOLUME | WEIGHT |
|--------|--------|--------|--------------|--------|--------|
| 4,75 m | 2,43 m | 1,35 m | 9,5 m²       | 8,5 m³ | 400 kg |