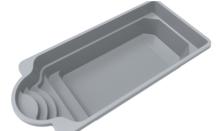

# Gravity

Big brother of pool Flash. Wide entrance compliments pool length and endless possibilities.

| LENGTH | WIDTH | DEPTH  | SURFACE AREA | VOLUME  | WEIGHT |
|--------|-------|--------|--------------|---------|--------|
| 8,2 m  | 3,5 m | 1,55 m | 22,8 m²      | 24,2 m³ | 820kg  |