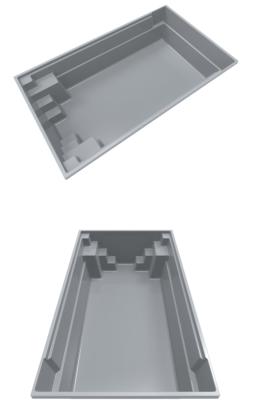

### Corsica

Our newest pool model which combines thoughtful design and comfort. Convenient pool stairs shape and a bench for relaxation creates best experience possible to enjoy pool every day.

|   |  | Y | ١ |
|---|--|---|---|
| l |  |   |   |
|   |  |   | I |
|   |  |   |   |