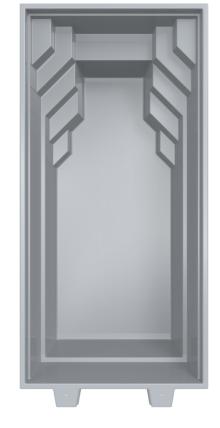

## Halo 9

Bigger Halo model with the same Roman style stairs.

Pool with elegant Roman style stairs

to complement the design of your yard.

| LENGTH | WIDTH | DEPTH | SURFACE AREA | VOLUME  | WEIGHT |
|--------|-------|-------|--------------|---------|--------|
| 8 m    | 3,7 m | 1,5 m | 28,4 m²      | 31,6 m³ | 830 kg |