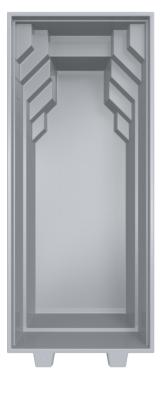

### Monaco 750

Second Monaco series pool. Mid-size pool with double-sided stairs allows wide variety of positioning and comfort.

| LENGTH | WIDTH | DEPTH | SURFACE AREA | VOLUME  | WEIGHT |
|--------|-------|-------|--------------|---------|--------|
| 6,5 m  | 3,3 m | 1,5 m | 18,6 m²      | 18,6 m³ | 630 kg |

| LENCTH | WIDTH | DEPTH |
|--------|-------|-------|
| 7,5 m  | 3,7 m | 1,5 m |

| SURFACE AREA | VOLUME  | WEIGHT |
|--------------|---------|--------|
| 24,4 m²      | 25,9 m³ | 900 kg |