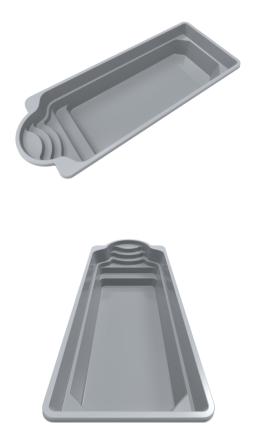

## Halo 9

Bigger Halo model with the same Roman style stairs.

Pool with elegant Roman style stairs

to complement the design of your yard.

| LENGTH | WIDTH | DEPTH | SURFACE AREA | VOLUME  | WEIGHT |
|--------|-------|-------|--------------|---------|--------|
| 8 m    | 3,7 m | 1,5 m | 28,4 m²      | 31,6 m³ | 830 kg |

| LENGTH | WIDTH | DEPTH |
|--------|-------|-------|
| 9,5 m  | 3,7 m | 1,5 m |

| SURFACE AREA | VOLUME  | WEIGHT  |
|--------------|---------|---------|
| 27,5 m²      | 28,8 m³ | 1100 kg |