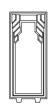

### Our pools are made to last.

Production starts with highest quality materials & manual fiberglass forming. 10-layer wall structure, extra ceramic and fiberglass reinforcement layers, double bottom and sprayed-over foam insulation guarantees long lasting product, which is leakproof forever!

• GELCOAT LAYER 1 - first color tone with UV & osmose protection. • GELCOAT LAYER 2 - second color tone with additional osmosis protection properties. · VINYLESTER GELCOAT LAYER 2 - reinforced by fiber-glass • VINYLESTER GELCOAT LAYER 3 - with special ceramic reinforcement. · LAMINATED STEEL BEAM - for perimeter stability and rigidity. · STRUCTURAL FIBERGLASS LAYER 1 · STRUCTURAL FIBERGLASS LAYER 2 · STRUCTURAL FIBERGLASS LAYER 3 · PU FOAM - thermal insulation layer • STRUCTURAL HONEYCOMB LAYER - extra protection for pool flooring.