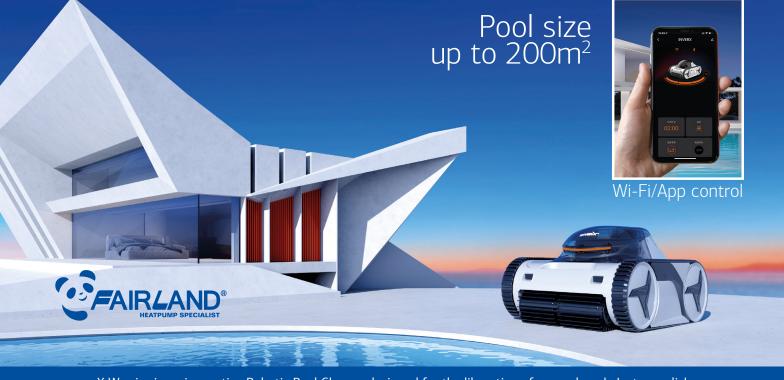

X-Warrior is an innovative Robotic Pool Cleaner designed for the liberation of manual work. Just one click. With revolutionary Al-Wireless technology, the self-developed intelligent algorithm enables X-Warrior to work autimatically in the most effective way for up to 6 hours per charge, thus offering you better pool experience.

TECHNICAL CHARACTERISTICS

**X60** 

| Up to 200m <sup>2</sup>                     |  |
|---------------------------------------------|--|
| Performance condition reference: Floor mode |  |
| 6h                                          |  |
| e: Floor/wall/waterline mode                |  |
| 3.5h                                        |  |
| 4h                                          |  |
| 10.4Ah (262wh)                              |  |
| 0~35°C                                      |  |
| Floor only;Floor/wall/waterline             |  |
| 0.5h/1h/2h                                  |  |
| YES                                         |  |
| YES                                         |  |
| 3.2L                                        |  |
| 180µm (80mesh)                              |  |
| 20~10m³/h                                   |  |
| 30~110W                                     |  |
| 12m/min                                     |  |
| 3                                           |  |
| 90-265V ~50/60Hz                            |  |
| 72.5W                                       |  |
| 12/17 kg                                    |  |
| 495*395*265mm                               |  |
| 580*448*330 mm                              |  |
|                                             |  |