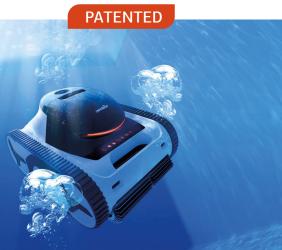

The DC-Inverter motors running at 20%~100% power (averagely < 50%), bring the longest endurance and life span.

It is the legacy of Fairland's original Full-inverter technology.