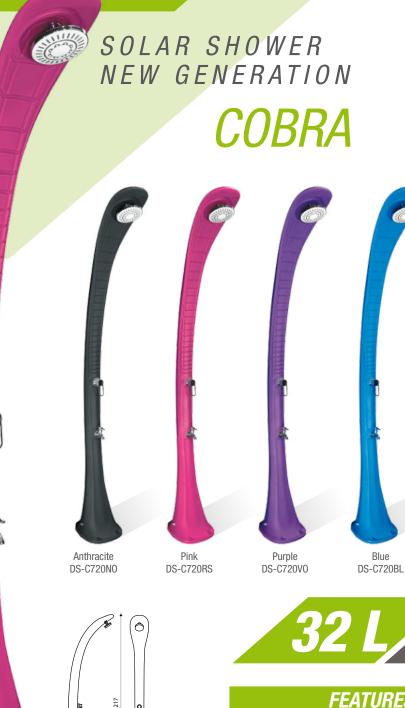

**SOLAR SHOWER** Cobra

**5 COLOURS AVAILABLE** 

## Unique design!

Super slim and futuristic, this new solar shower becomes a distinctive decorative feature in your garden.

<u>ا</u>

As with the entire AquaViva range, the Cobra is eco-friendly, being heated by solar energy and made of recyclable materials.

Designed in high-density polyethylene, the Cobra is available in 5 colours and includes a foot rinse.

Green

DS-C720VE

## **SPECIFICATIONS**

| Materials | HD Polyethylene | Pedestal   | 30 x 34 cm |
|-----------|-----------------|------------|------------|
| Weight    | 9.5kg           | dimensions |            |
| Capacity  | 32 L            | Fixing kit | Included   |
| Height    | 217cm           | Warranty   | 2 years    |