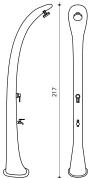

## **CHARACTERISTICS**

| Material | HD Polyethylene | Base dimensions | 30 x 34 cm |
|----------|-----------------|-----------------|------------|
| Weight   | 9.5 kg          | Fixing kit      | Included   |
| Capacity | 32 L            | Warranty        | 2 years    |
| Height   | 217 cm          |                 |            |