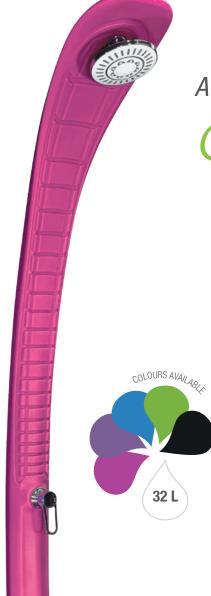

## A UNIQUE DESIGN!

## MAIN FEATURES

Recyclable HDPE structure
Capacity 32 L
Uses solar enery
Available in 5 coloris
Foot rinse included

## A unique design!

A design combining slender curves and reptilian details.

This solar shower becomes a decorative element in its own right in your garden. Equipped with an orientable rain-effect showerhead, a mixer and a stainless steel finish foot rinse, it is also environmentally friendly thanks to its 23 L HDPE column which uses solar energy to provide a shower at the right temperature.

Anthracite DS-C720N0

Purple DS-C720V0

Blue DS-C720BL

DS-C720VE

Pink DS-C720RS