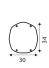

## **CHARACTERISTICS**

| Material | HD Polyethylene | Base dimensions | 30 x 34 cm |
|----------|-----------------|-----------------|------------|
| Weight   | 9.5 kg          | Fixing kit      | Included   |
| Capacity | 32 L            | Warranty        | 2 years    |
| Height   | 217 cm          |                 |            |