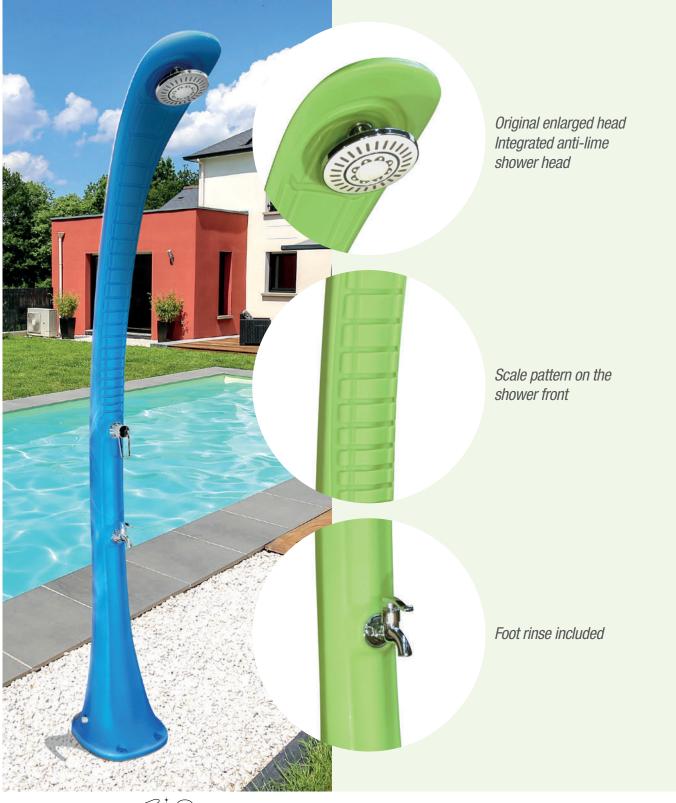

## A UNIQUE DESIGN!

## A unique design!

A design combining slender curves and reptilian details.

This solar shower becomes a decorative element in its own right in your garden. Equipped with an orientable rain-effect showerhead, a mixer and a stainless steel finish foot rinse, it is also environmentally friendly thanks to its 23 L HDPE column which uses solar energy to provide a shower at the right temperature.