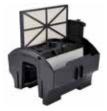

## Efficient, high-performance robotic cleaner

- Suction-cleans the pool floor, walls and waterline in 3 hours
- Choice of "floor" or "floor and wall" programme via a selection button
- Suitable for all pool configurations
- Easy to use: no bag, no hose
- Easy top access to the cleaner's high-capacity filter unit. No need to turn the cleaner over
- Out-of-water detection and retrieval function for "Californian" type beach entry pool

YEARS OF WARRANTY

Trolley included The trolley allows you to move and store the cleaner quickly and easily.

start-of-

Top access to filter panel. Easy maintenance. The filter panel is easy to remove, easy to clean and easy to replace.