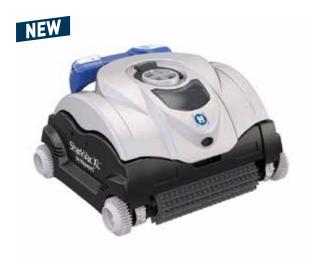

## SHARKVAC XL<sup>™</sup> PILOT

## Efficient, high-performance robotic cleaner

- Suction-cleans the pool floor, walls and waterline in 3 hours
- Choice of "floor" or "floor and wall" programme via a selection button
- Suitable for all pool configurations
- Easy to use: no bag, no hose
- Easy top access to the cleaner's high-capacity filter unit. No need to turn the cleaner over
- Out-of-water detection and retrieval function for "Californian" type beach entry pool