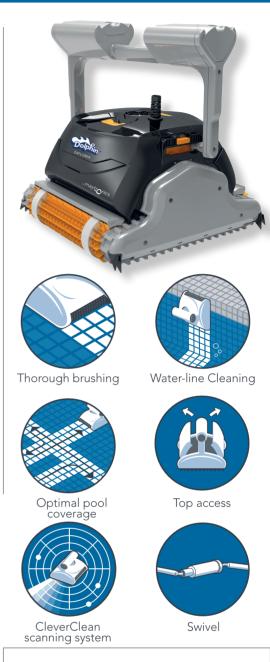

## Recommended for pools up to 12m in length.

- CleverClean unique scanning system guarantees complete pool coverage of any type of pool including shaped pools and pools with obstacles.
- Effective brushing and scrubbing system minimizes bacteria and algae development and ensure hygienic, clean and healthy pool water.
- Precise walls and waterline cleaning removes oily layers build up.
- Top-opening filtration compartments for easy emptying and cleaning.
- Reliable filtration in all pool conditions.

The filtration system ensures a dust and debris free pool without clogging, leaving crystal-clear water throughout the pool. (optional ultrafine filtration cartridge).