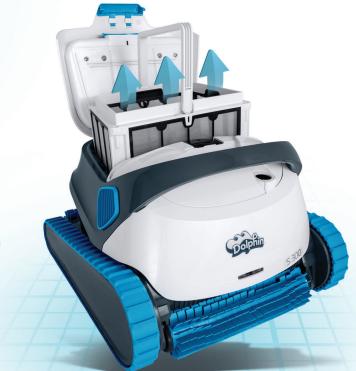

#### No More Tangling

Tired of lots of hoses and cables? Dolphins are "plug and play" and include the patented Dolphin Swivel technology that gets rid of tangling and ensures complete pool coverage.

Dolphins are easy-to-use. Our large capacity, top load filter baskets have dual fine and ultra-fine filtration to collect both large debris like leaves, plus the smallest particles of algae and dirt. Your pool becomes sparkling clean while you have more time to spend with family. Once finished, just remove the basket and rinse clean.