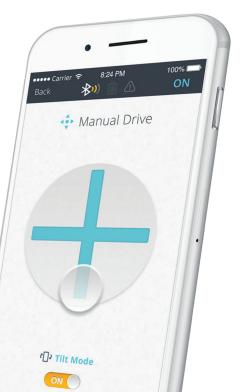

#### **MyDolphin App**

Use Bluetooth to remote control your Dolphin with the **MyDolphin App**. You can also program weekly cleaning cycles.