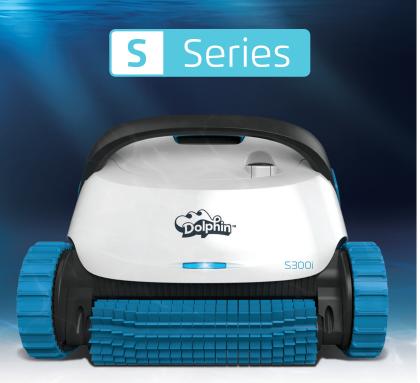

## Most Reliable. Deepest Clean. Easy-to-Use.

The nimble, light-weight Dolphin with our newest features. Dolphin gives you more time for family fun.

#### **ULTIMATE CLEANING TECHNOLOGY**

There's a reason why Dolphin is the #1 selling robotic pool cleaner. Unlike competitor cleaners that use random patterns to clean the pool floor, Dolphins use CleverClean Smart Navigation with PowerStream to ensure complete pool coverage.

### Cleans Walls and Waterlines

Durable tracks and dual scrubbing brushes create the friction needed to remove leaves, dirt and debris on the floor, walls and waterline - leaving your pool sparkling clean.