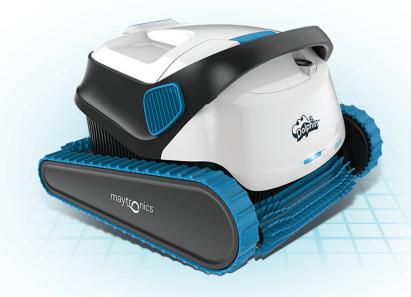

## Most Reliable. Deepest Clean. Easy-to-Use.

The nimble, light-weight Dolphin with our newest features. Dolphin gives you more time for family fun.

#### No More Tangling

Tired of lots of hoses and cables? Dolphins are "plug and play" and include the patented Dolphin Swivel technology that gets rid of tangling and ensures complete pool coverage.

Dolphins are easy-to-use. Our large capacity, top load filter baskets have dual fine and ultra-fine filtration to collect both large debris like leaves, plus the smallest particles of algae and dirt. Your pool becomes sparkling clean while you have more time to spend with family. Once finished, just remove the basket and rinse clean.